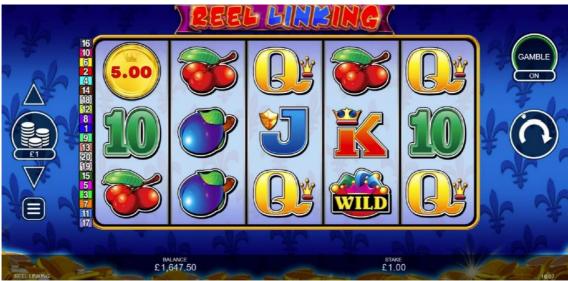

## MAIN GAME CONTROLS

•••••••

••••••

Press to start playing at the current stake value.

Pressing once will open stake window for you to adjust your stake amount.

The prizes are paid in accordance with the payout table available on the game interface.

|       |       |       | E STAKE |       |      |
|-------|-------|-------|---------|-------|------|
| £0.10 | £0.20 | £0.40 | £0.60   | £0.80 | £1   |
| £2    | £3    | £4    | £6      | £8    | £10  |
| £20   | £30   | £40   | £60     | £80   | £100 |