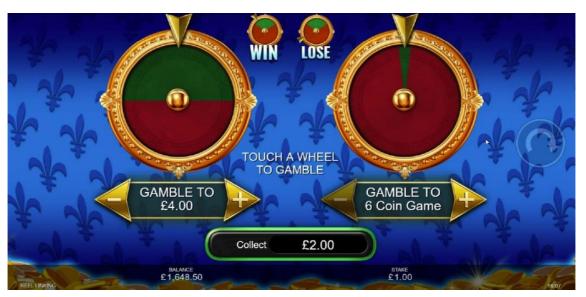

## **GAMBLE**

The gamble can be configured to be on, on if the win is greater than or equal to 5x stake, or off.

X

If the gamble is on, any winnings awarded during the game will offer the gamble feature.

If the gamble is on and if the win is greater than or equal to 5x stake, any winnings greater than or equal to 5x stake awarded during the game will offer the gamble feature.

When the gamble is entered, two wheels are presented. The left wheel offers the chance to increase the winnings by one third, double the winnings, or triple the winnings.

The right wheel offers the chance to win Reel Linking coins. The win value can be adjusted by pressing the '-' and '+' arrows, this in turn will adjust the winning and losing segments of the wheel.

Press either wheel during the feature to gamble your winnings and spin the pointer.

## GAMBLE

••••••

If the pointer stops on the green segment, the cash value or Reel Linking coins are awarded.

If the pointer stops on the red segment, the player loses their winnings and exits to the base game.

X

£44.00

Press the 'COLLECT' button during the feature to collect your winnings.

The expected payback for the gamble game is 100%