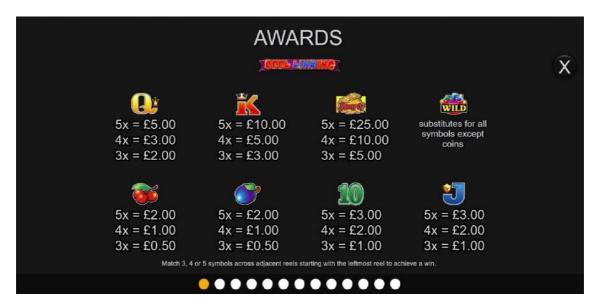

## MAIN GAME CONTROLS

•••••••

••••••

Press to start playing at the current stake value.

Pressing once will open stake window for you to adjust your stake amount.

The prizes are paid in accordance with the payout table available on the game interface.