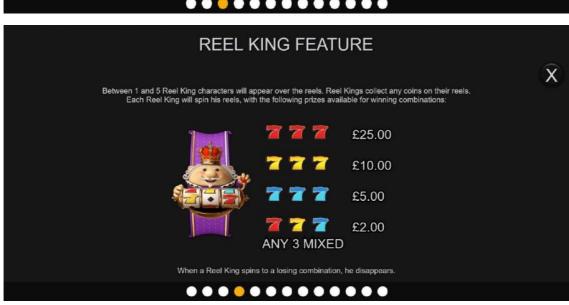

## Please note:

- 1. The currency here is displayed in British Pounds (GBP). This is an operator configurable setting and can be configured to display in Canadian Dollars (CAD).
- 2. The page titled 'Certification' is configurable and will not appear to Loto-Québec players.























## **GAMBLE**

The gamble can be configured to be on, on if the win is greater than or equal to 5x stake, or off.

X



If the gamble is on, any winnings awarded during the game will offer the gamble feature.

If the gamble is on and if the win is greater than or equal to 5x stake, any winnings greater than or equal to 5x stake awarded during the game will offer the gamble feature.

When the gamble is entered, two wheels are presented. The left wheel offers the chance to increase the winnings by one third, double the winnings, or triple the winnings.

The right wheel offers the chance to win Reel Linking coins. The win value can be adjusted by pressing the '-' and '+' arrows, this in turn will adjust the winning and losing segments of the wheel.

Press either wheel during the feature