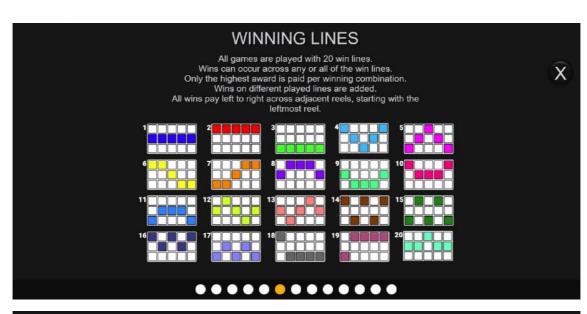

## Please note:

- 1. The currency here is displayed in British Pounds (GBP). This is an operator configurable setting and can be configured to display in Canadian Dollars (CAD).
- 2. The page titled 'Certification' is configurable and will not appear to Loto-Québec players.























## **GAMBLE**

The gamble can be configured to be on, on if the win is greater than or equal to 5x stake, or off.

X



If the gamble is on, any winnings awarded during the game will offer the gamble feature.

If the gamble is on and if the win is greater than or equal to 5x stake, any winnings greater than or equal to 5x stake awarded during the game will offer the gamble feature.

When the gamble is entered, two wheels are presented. The left wheel offers the chance to increase the winnings by one third, double the winnings, or triple the winnings.

The right wheel offers the chance to win Reel Linking coins. The win value can be adjusted by pressing the '-' and '+' arrows, this in turn will adjust the winning and losing segments of the wheel.

Press either wheel during the feature to