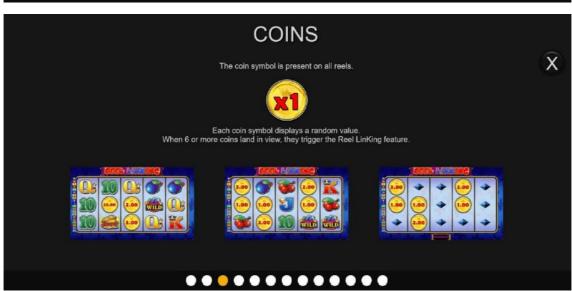

## Please note:

- 1. The currency here is displayed in British Pounds (GBP). This is an operator configurable setting and can be configured to display in Canadian Dollars (CAD).
- 2. The page titled 'Certification' is configurable and will not appear to Loto-Québec players.























## **GAMBLE**

The gamble can be configured to be on, on if the win is greater than or equal to 5x stake, or off.

X



If the gamble is on, any winnings awarded during the game will offer the gamble feature.

If the gamble is on and if the win is greater than or equal to 5x stake, any winnings greater than or equal to 5x stake awarded during the game will offer the gamble feature.

When the gamble is entered, two wheels are presented. The left wheel offers the chance to increase the winnings by one third, double the winnings, or triple the winnings.

The right wheel offers the chance to win Reel Linking coins. The win value can be adjusted by pressing the '-' and '+' arrows, this in turn will adjust the winning and losing segments of the wheel.

Press either wheel during the featu