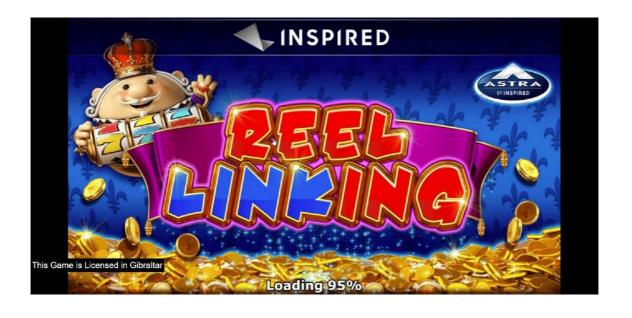

## MAIN GAME CONTROLS

•••••••

••••••

Press to start playing at the current stake value.

Pressing once will open stake window for you to adjust your stake amount.

The prizes are paid in accordance with the payout table available on the game interface.

|       |       |       | E STAKE |       |      |
|-------|-------|-------|---------|-------|------|
| £0.10 | £0.20 | £0.40 | £0.60   | £0.80 | £1   |
| £2    | £3    | £4    | £6      | £8    | £10  |
| £20   | £30   | £40   | £60     | £80   | £100 |