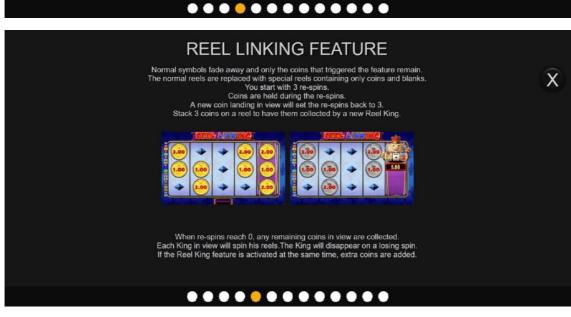

## Please note:

- 1. The currency here is displayed in British Pounds (GBP). This is an operator configurable setting and can be configured to display in Canadian Dollars (CAD).
- 2. The page titled 'Certification' is configurable and will not appear to Loto-Québec players.























## **GAMBLE**

The gamble can be configured to be on, on if the win is greater than or equal to 5x stake, or off.

X



If the gamble is on, any winnings awarded during the game will offer the gamble feature.

If the gamble is on and if the win is greater than or equal to 5x stake, any winnings greater than or equal to 5x stake awarded during the game will offer the gamble feature.

When the gamble is entered, two wheels are presented. The left wheel offers the chance to increase the winnings by one third, double the winnings, or triple the winnings.

The right wheel offers the chance to win Reel Linking coins. The win value can be adjusted by pressing the '-' and '+' arrows, this in turn will adjust the winning and losing segments of the wheel.

Press either wheel during the feature t