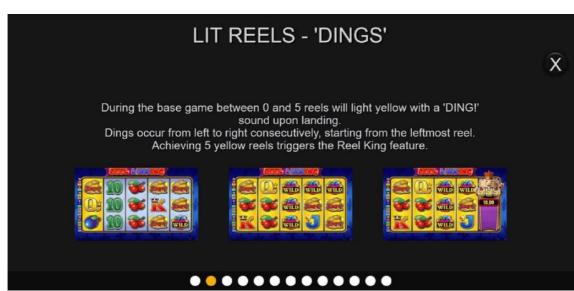

## Please note:

- 1. The currency here is displayed in British Pounds (GBP). This is an operator configurable setting and can be configured to display in Canadian Dollars (CAD).
- 2. The page titled 'Certification' is configurable and will not appear to Loto-Québec players.























## **GAMBLE**

The gamble can be configured to be on, on if the win is greater than or equal to 5x stake, or off.

X



If the gamble is on, any winnings awarded during the game will offer the gamble feature.

If the gamble is on and if the win is greater than or equal to 5x stake, any winnings greater than or equal to 5x stake awarded during the game will offer the gamble feature.

When the gamble is entered, two wheels are presented. The left wheel offers the chance to increase the winnings by one third, double the winnings, or triple the winnings.

The right wheel offers the chance to win Reel Linking coins. The win value can be adjusted by pressing the '-' and '+' arrows, this in turn will adjust the winning and losing segments of the wheel.

Press either wheel during the fea