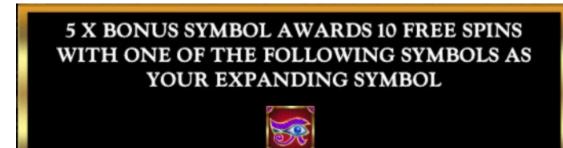

3 X BONUS SYMBOL AWARDS 10 FREE SPINS WITH ONE OF THE FOLLOWING SYMBOLS AS YOUR EXPANDING SYMBOL.

4 X BONUS SYMBOL AWARDS 10 FREE SPINS WITH ONE OF THE FOLLOWING SYMBOLS AS YOUR EXPANDING SYMBOL.

5 X BONUS SYMBOL AWARDS 10 FREE SPINS WITH ONE OF THE FOLLOWING SYMBOLS AS YOUR EXPANDING SYMBOL.