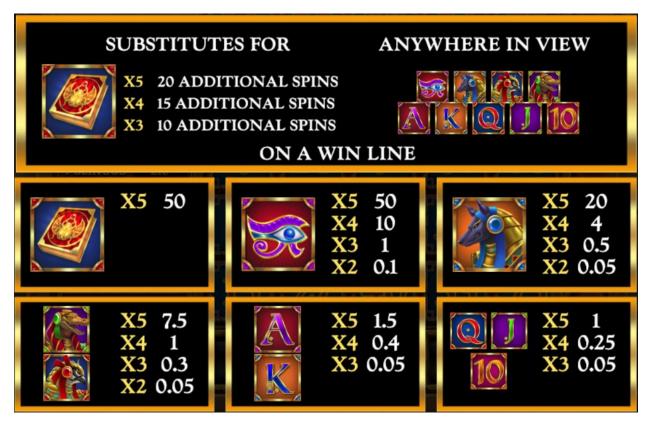

BLOCKER SYMBOLS DO NOTHING.

3 OR MORE BONUS SYMBOLS IN VIEW TRIGGERS FREE SPINS.

A SPECIAL EXPANDING SYMBOL IS SELECTED RANDOMLY.

THE SELECTED SYMBOL EXPANDS TO COVER THE WHOLE REEL AND PAYS AS A SCATTER ACROSS ALL WIN LINES.

3 X BONUS SYMBOL AWARDS 10 FREE SPINS WITH ONE OF THE FOLLOWING SYMBOLS AS YOUR EXPANDING SYMBOL.

4 X BONUS SYMBOL AWARDS 10 FREE SPINS WITH ONE OF THE FOLLOWING SYMBOLS AS YOUR EXPANDING SYMBOL.

5 X BONUS SYMBOL AWARDS 10 FREE SPINS WITH ONE OF THE FOLLOWING SYMBOLS AS YOUR EXPANDING SYMBOL.

# **SLOT PAYS**

PAYS MULTIPLES OF INITIAL BASE STAKE

# **SLOT WIN LINES**

ONLY THE HIGHEST WIN PER LINE IS PAID.

BET LINE WINS PAY WHEN IN SUCCESSION FROM LEFTMOST TO RIGHT.

MALFUNCTION VOIDS PAYS AND PLAYS.

THE PRIZES ARE PAID IN ACCORDANCE WITH THE PAYOUT TABLE

AVAILABLE ON THE GAME INTERFACE.

SOME CASH PRIZES CAN BE EXCHANGED FOR THE FREE SPINS BONUS WITH A SPECIFIC SPECIAL EXPANDING SYMBOL.

INCREASINGLY VALUABLE SPECIAL SYMBOLS ARE OFFERED AS YOU MOVE UP THE LADDER.

WINS FROM FREE SPINS CAN BE ABOVE OR BELOW THE CASH EXCHANGE VALUE.