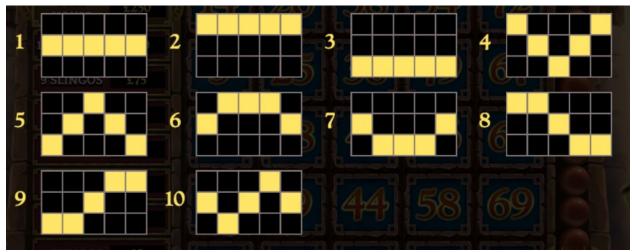

#### **SLINGO WIN LINES:**

THERE ARE 12 WIN LINES AND 11 AWARDS ON THE PAYTABLE BECAUSE THE LAST NUMBER OF THE GRID WILL ALWAYS AWARD AT LEAST 2 WINNING LINES.

#### **BEST STRATEGY**

THE BEST STRATEGY DICTATES THAT THE SELECTION FOR POSITIONS OF WILDS AND SUPER WILDS IS ALWAYS IN THE POSITIONS THAT WILL MOVE THE PLAYER CLOSER TO A SLINGO.

WHERE MULTIPLE POSITIONS WITH THE SAME CRITERIA ARE AVAILABLE THE PREFERENCE IS GIVEN TO THE POSITIONS THAT ARE INCLUDED IN THE MOST SLINGOS (WIN LINES).

FOR EXAMPLE, THE CENTRAL SQUARE WOULD BE GIVEN PREFERENCE SINCE IT IS INCLUDED IN THE HORIZONTAL, VERTICAL AND TWO DIAGONAL LINES.

WHERE MULTIPLE POSITIONS WITH THE SAME CRITERIA EXIST AGAIN A RANDOM CHOICE IS MADE.