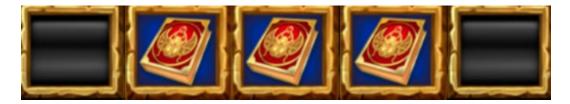

BLOCKER SYMBOLS DO NOTHING.

3 OR MORE BONUS SYMBOLS IN VIEW TRIGGERS FREE SPINS.

A SPECIAL EXPANDING SYMBOL IS SELECTED RANDOMLY.

THE SELECTED SYMBOL EXPANDS TO COVER THE WHOLE REEL AND PAYS AS A SCATTER ACROSS ALL WIN LINES.

3 X BONUS SYMBOL AWARDS 10 FREE SPINS WITH ONE OF THE FOLLOWING SYMBOLS AS YOUR EXPANDING SYMBOL.

4 X BONUS SYMBOL AWARDS 10 FREE SPINS WITH ONE OF THE FOLLOWING SYMBOLS AS YOUR EXPANDING SYMBOL.

5 X BONUS SYMBOL AWARDS 10 FREE SPINS WITH ONE OF THE FOLLOWING SYMBOLS AS YOUR EXPANDING SYMBOL.