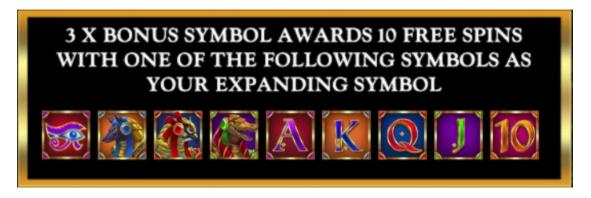

3 X BONUS SYMBOL AWARDS 10 FREE SPINS WITH ONE OF THE FOLLOWING SYMBOLS AS YOUR EXPANDING SYMBOL.

4 X BONUS SYMBOL AWARDS 10 FREE SPINS WITH ONE OF THE FOLLOWING SYMBOLS AS YOUR EXPANDING SYMBOL.

5 X BONUS SYMBOL AWARDS 10 FREE SPINS WITH ONE OF THE FOLLOWING SYMBOLS AS YOUR EXPANDING SYMBOL.