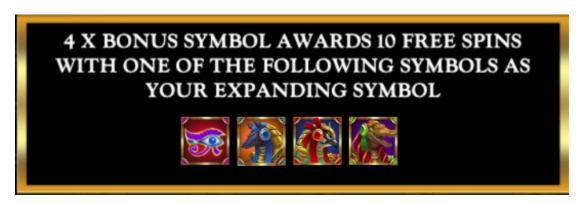

3 X BONUS SYMBOL AWARDS 10 FREE SPINS WITH ONE OF THE FOLLOWING SYMBOLS AS YOUR EXPANDING SYMBOL.

4 X BONUS SYMBOL AWARDS 10 FREE SPINS WITH ONE OF THE FOLLOWING SYMBOLS AS YOUR EXPANDING SYMBOL.

5 X BONUS SYMBOL AWARDS 10 FREE SPINS WITH ONE OF THE FOLLOWING SYMBOLS AS YOUR EXPANDING SYMBOL.