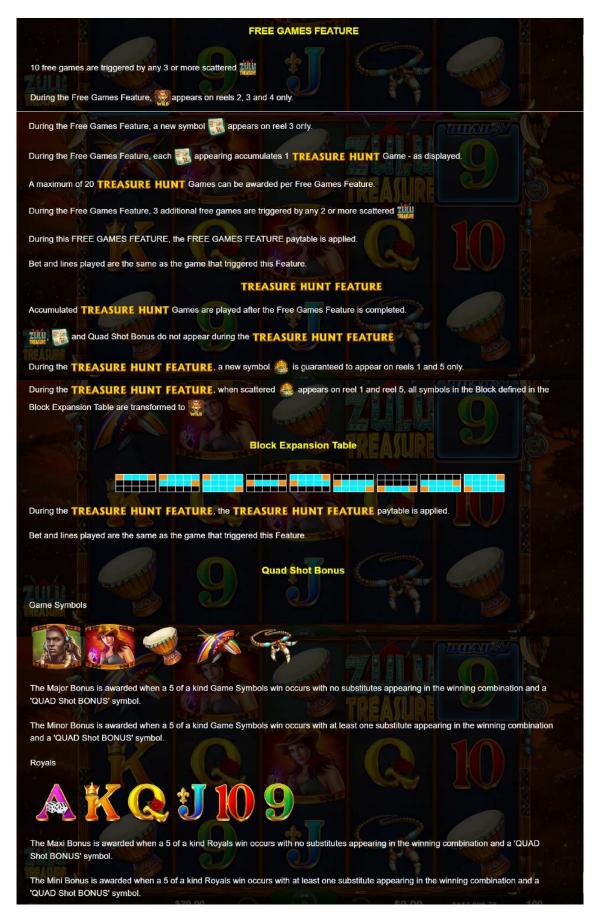

|               |                |        |
| Scatters pay in any position.<br>All wins begin with leftmost reel and pay left to right on adjacen<br>All wins on lit lines only except scatters and Bonuses.<br>Highest win only on each line except scatters and Bonuses.<br>Highest win awarded only on each scatter combination, if applie<br>All Wins are added. |               | nd Bonuses.    |        |
| The game has a return to player of 94.59%.                                                                                                                                                                                                                                                                             |               |                |        |



The prizes are paid in accordance with the payout table available on the game interface.

Any game in progress for more than 35 days will be cancelled, and the corresponding bet will be refunded.