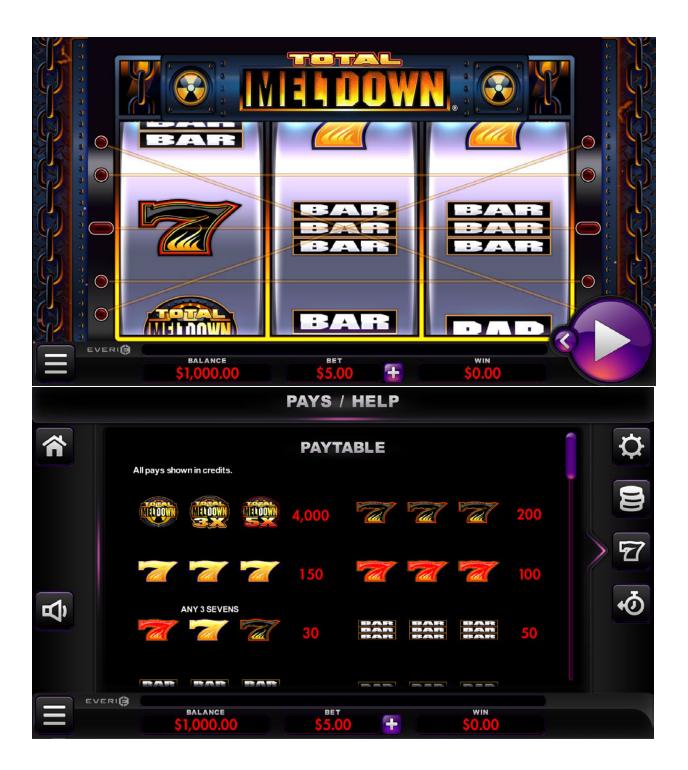

| PAYS / HELP |                                                                                                                                                                                                                                                                                                                                                                                                                                                                                                                                                                                                                                             |          |
|-------------|---------------------------------------------------------------------------------------------------------------------------------------------------------------------------------------------------------------------------------------------------------------------------------------------------------------------------------------------------------------------------------------------------------------------------------------------------------------------------------------------------------------------------------------------------------------------------------------------------------------------------------------------|----------|
| *           | BAR BAR BAR 20 BAR BAR BAR 10<br>ANY 3 BARS<br>BAR BAR 5                                                                                                                                                                                                                                                                                                                                                                                                                                                                                                                                                                                    |          |
|             |                                                                                                                                                                                                                                                                                                                                                                                                                                                                                                                                                                                                                                             | > 7      |
| <b>Å</b>    | GAME RULES<br>SPECIAL SYMBOLS<br>The Total Meltdown symbol appears only on reel 1 and pays one credit or is wild for non-Meltdown<br>symbols to make winning combinations. The Total Meltdown 3X symbol appears only on reel 2 and pays<br>three credits or is wild for non-Meltdown symbols multiplying 3X winning combinations. The Total<br>Meltdown 5X symbol appears only on reel 3 and pays five credits or is wild for non-Meltdown symbols<br>multiplying 5X winning combinations. Any Total Meltdown symbol pays only when landing on an active<br>payline. Combining 3X and 5X multiplies 15X winning combination on the payline. | Q        |
|             | BALANCE BET WIN<br>\$1.000.00 \$5.00 + \$0.00                                                                                                                                                                                                                                                                                                                                                                                                                                                                                                                                                                                               |          |
| PAYS / HELP |                                                                                                                                                                                                                                                                                                                                                                                                                                                                                                                                                                                                                                             |          |
| Â           | RESPIN BONUS<br>Certain winning combinations may activate the Respin Bonus. Reels may spin up to 5 times, paying<br>different winning combinations. Reels are weighted differently during Respin Bonus.                                                                                                                                                                                                                                                                                                                                                                                                                                     | ₽        |
|             | PAYLINES                                                                                                                                                                                                                                                                                                                                                                                                                                                                                                                                                                                                                                    | Ð        |
|             |                                                                                                                                                                                                                                                                                                                                                                                                                                                                                                                                                                                                                                             | 57       |
|             | ADDITIONAL INFORMATION                                                                                                                                                                                                                                                                                                                                                                                                                                                                                                                                                                                                                      | I        |
| ₿           | MENU Press to open and close game settings and view game information. BET Press to access Bet Settings without opening the Menu.                                                                                                                                                                                                                                                                                                                                                                                                                                                                                                            | <b>€</b> |
|             | EVERIG<br>BALANCE BET WIN<br>\$1,000.00 \$5.00 + \$0.00                                                                                                                                                                                                                                                                                                                                                                                                                                                                                                                                                                                     |          |