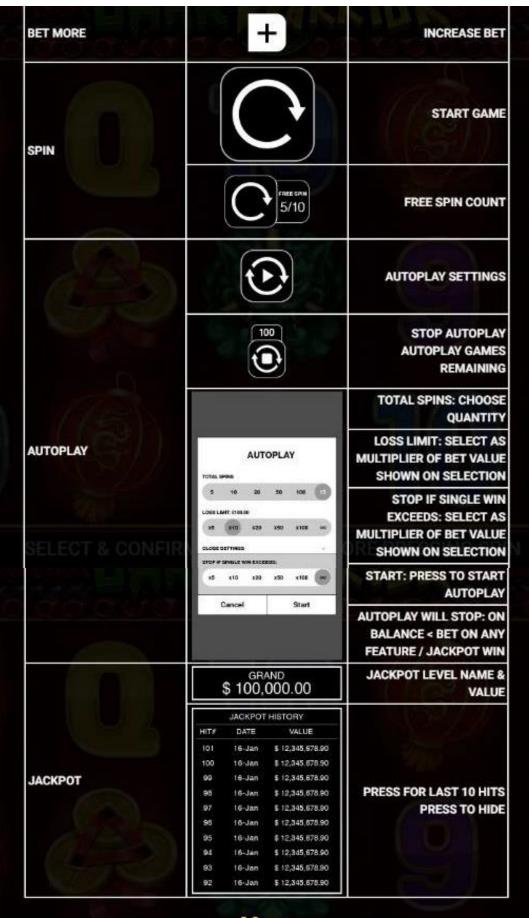

# **USER GUIDE**

| MENU               |                  | ENTER MENU                    |
|--------------------|------------------|-------------------------------|
| EXIT               | (T)              | BACK TO LOBBY                 |
| CLOSE              | ×                | EXIT MENU                     |
| VOLUME T & CONFI   | <b>※</b> •)      | RE PREMUTE/UNMUTE             |
| MUSIC              | 17 洞             | ON / OFF                      |
| GAME INFO          |                  | GAME RULES & INFORMATION      |
| QUICKBET           |                  | QUICKBET SETTINGS             |
| GAME HELP          | ?                | GAME HELP & INFORMATION       |
| DEPOSIT            | ¢,               | DEPOSIT MONEY INTO<br>ACCOUNT |
| FREE SPINS         |                  | SAVED FREE SPINS              |
| PLAY FOR REAL      | S                | PLAY FOR REAL                 |
| BET LESS T & CONFI | RM BET — JE BEFO | IRE PRE DECREASE BET          |

## Autoplay

To use autoplay, simply select the amount of spins you desire using the default options or enter your own amount via the pen icon.

Then choose a total loss limit and press the button to confirm and start the spins.

You may also use the "More settings" section to stop the autoplay when a bonus round is triggered or when a jackpot is won (where applicable).

#### **JACKPOT HITS**

- AFTER ANY JACKPOT IS WON, IT RESETS TO THE START VALUE & INCREASES
  AGAIN WITH FURTHER PLAY
- THE PAYOUT VALUE OF ANY WON JACKPOT WILL BE THE CURRENT AMOUNT ON THE JACKPOT SERVER. EVERY EFFORT IS MADE TO ENSURE THAT THE AMOUNT DISPLAYED IN THE GAME IS AS CLOSE TO THE ACTUAL VALUE AS POSSIBLE
- OPERATORS MAY AT THEIR SOLE DISCRETION FOLLOW A VALIDATION
   PROCEDURE PRIOR TO PAYING ANY JACKPOT. ALL DECISIONS ARE FINAL & NO
   CORRESPONDENCE WILL BE ENTERED INTO
- SHOULD 2 OR MORE PLAYERS APPEAR TO WIN THE JACKPOT IN CLOSE SUCCESSION, THEN THE FIRST PLAYER WILL WIN THE FULL AMOUNT & THE NEXT PLAYER WILL WIN THE RESET AMOUNT PLUS ANY FURTHER CONTRIBUTIONS. THE SAME WILL APPLY TO ANY ADDITIONAL PLAYERS
- NOTIFICATIONS OF ANY JACKPOT WIN WILL BE MADE TO ALL PLAYERS THAT ARE PLAYING A GAME LINKED TO THE SAME JACKPOT