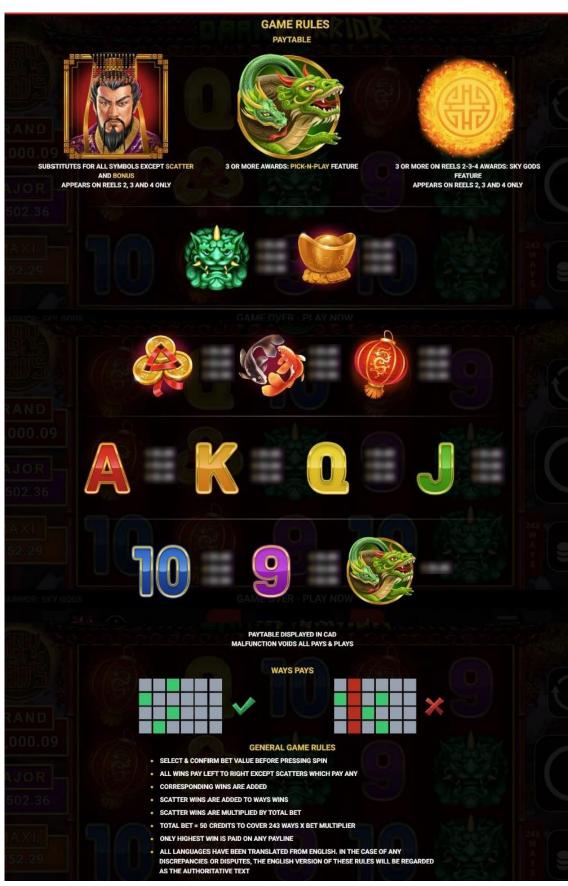

## PICK-N-PLAY FEATURE

- PLAYER MUST CHOOSE 1 OF 2 OPTIONS
- FREE SPIN FEATURE: 5 FREE SPINS WITH ADDITIONAL SYMBOLS
- SKY GODS FEATURE: STARTING WITH 3 RANDOM BONUS SYMBOLS
- IF PLAYER CHOOSES SKY GODS OPTION:
- PLAYER MUST THEN CHOOSE 3 OF 9 BONUS SYMBOL POSITIONS
- CHOSEN SYMBOLS WILL REVEAL A RANDOM VALUE

#### STAGE 1:

- INITIAL BONUS SYMBOLS WILL HOLD THEIR POSITIONS
- ALL OTHER POSITIONS BECOME INDEPENDENT REELS & ELIGIBLE FOR 3 FREE SPINS
- 1 OR MORE ADDITIONAL BONUS SYMBOLS SPUN UP IS HELD IN THAT POSITION & FREE SPINS RESETS TO 3  $\,$
- BONUS SYMBOL PRIZES ARE: 50, 60, 75, 80, 100, 125, 150, 200, 250, 300, 350 or 500 CREDITS x BET MULTIPLIER
- BONUS SYMBOL PRIZES ARE DISPLAYED IN CAD
- 9 BONUS SYMBOLS ON REELS 1, 2 & 3 UNLOCKS REEL 4 FOR STAGE 2

#### STACE 2

- REEL 4 SPINS LIKE A NORMAL REEL FOR UP TO 3 FREE SPINS
- ANY WIN ON REEL 4 IMMEDIATELY TRIGGERS STAGE 3
- BONUS SYMBOL PRIZES ARE: 500, 1000, 1250, 1500, 1750 CREDITS X BET MULTIPLIER + MINI BONUS OR MINOR BONUS.
- MINI BONUS = 2000 CREDITS x BET MULTIPLIER
- MINOR BONUS = 2500 CREDITS x BET MULTIPLIER
- BONUS SYMBOL PRIZES ARE DISPLAYED IN CAD
- UP TO 3 PRIZES CAN BE WON IN 1 SPIN

#### STAGE 3:

- STAGE 3 HAS 1 REEL THAT SPINS LIKE A NORMAL REEL FOR UP TO 3 FREE SPINS
- ANY WIN IMMEDIATELY ENDS STAGE 3
- BONUS SYMBOL PRIZES ARE:
- x2, x3, x5 OR x10 MULTIPLIERS WHICH MULTIPLY THE SUM OF ALL STAGE 1 + STAGE 2 WINS
- GRAND, MAJOR OR MAXI JACKPOTS
- ONLY 1 PRIZE WILL BE AWARDED

The prizes are paid in accordance with the payout table available on the game interface.

All wins pays are left-to-right, on adjacent reels starting with the leftmost reel. Depending on the certified configurations, the maximum winning limit indicated in the rules/help screens of the game might not be attainable.