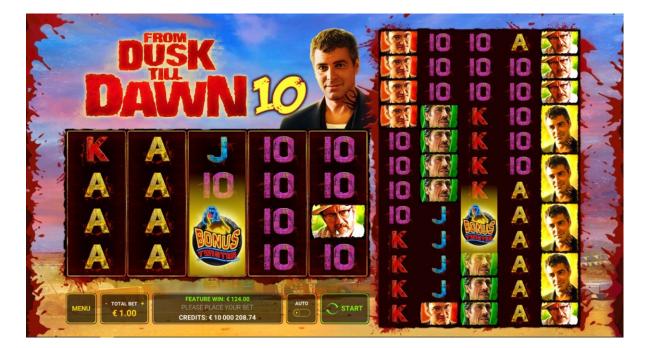

### **Game Theme and Graphics**

This is my kinda game! Join the Gecko brothers in this beautifully animated slot with 100 win lines and cool features that put you right in the thick of the action as they try to survive the night in the craziest bar you've ever seen! Help Seth and his brother Richie escape, and they'll give you more winnings than you can ever imagine!

#### **Bonus Wheel**

Bonus Symbols appear on reels 1, 3 and 5 of both sets of reels and award spins of the Bonus Wheel.

3 symbols award 3 spins of the Bonus Wheel.

4 symbols award 4 spins of the Bonus Wheel.

5 symbols award 5 spins of the Bonus Wheel.

6 symbols award 6 spins of the Bonus Wheel.

When in the Bonus Wheel, hit spin to be awarded with a multiplier or an amount of Free Spins.