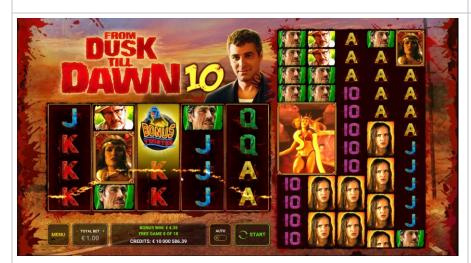

### **Game Theme and Graphics**

This is my kinda game! Join the Gecko brothers in this beautifully animated slot with 100 win lines and cool features that put you right in the thick of the action as they try to survive the night in the craziest bar you've ever seen! Help Seth and his brother Richie escape, and they'll give you more winnings than you can ever imagine!

#### **Free Spins**

During Free Spins, any Wild symbol visible on the main reels, even if only partially visible, will transfer to the Colossal reels and expand.

Bonus symbols may appear in Free Spins, giving you more spins on the Bonus Wheel.