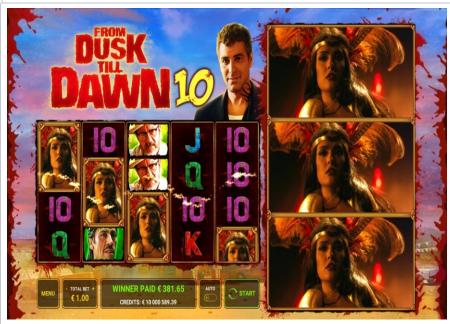

### **Game Theme and Graphics**

This is my kinda game! Join the Gecko brothers in this beautifully animated slot with 100 win lines and cool features that put you right in the thick of the action as they try to survive the night in the craziest bar you've ever seen! Help Seth and his brother Richie escape, and they'll give you more winnings than you can ever imagine!

#### Rules

All prizes are for combinations of a kind. All prizes are for combinations left to right, except scatters. All prizes are on selected lines, except scatters. Scatter symbols in view trigger Bonus Wheel. Scatter symbol may only appear on reels 1, 3 and 5 of both sets. Highest win only paid per selected line. Line wins are added. The paytable always shows the prizes for the currently selected bet and number of lines. Free spins can be won again during the free spins. Free spins are played at trigger bet and lines. Wild symbol may appear on all reels. The prizes are paid in accordance with the payout table available on the game interface. Any game in progress for more than 2 hours will be completed and the