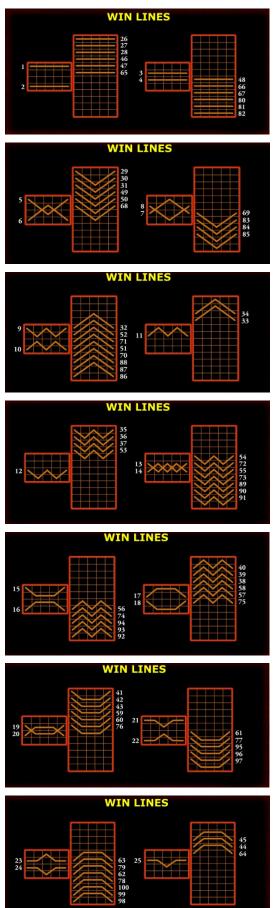

| x    |         | Stacked Symbol<br>Wild Symbol<br>Substitutes all symbols except scatter. Fully in view (base game) or<br>partly in view (free spins) in the small window transfers to the large<br>window and expands. |
| <b>BONIS</b> | 6 spins of<br>the bonus<br>wheel | 5 spins of<br>the bonus<br>wheel | 4 spins of<br>the bonus<br>wheel | 3 spins of<br>the bonus<br>wheel |      | x       |                                                                                                                                                                                                        |

The win-plan is given as a multiple of the line bet, with a minimum line bet of €0,01. Only the highest value symbol combination is paid on each winline.

### WIN LINES