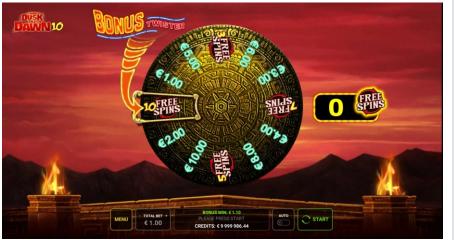

#### **Bonus Wheel**

Bonus Symbols appear on reels 1, 3 and 5 of both sets of reels and award spins of the Bonus Wheel.

3 symbols award 3 spins of the Bonus Wheel.

4 symbols award 4 spins of the Bonus Wheel.

5 symbols award 5 spins of the Bonus Wheel.

6 symbols award 6 spins of the Bonus Wheel.

When in the Bonus Wheel, hit spin to be awarded with a multiplier or an amount of Free Spins.

#### **Free Spins**

During Free Spins, any Wild symbol visible on the main reels, even if only partially visible, will transfer to the Colossal reels and expand.

Bonus symbols may appear in Free Spins, giving you more spins on the Bonus Wheel.