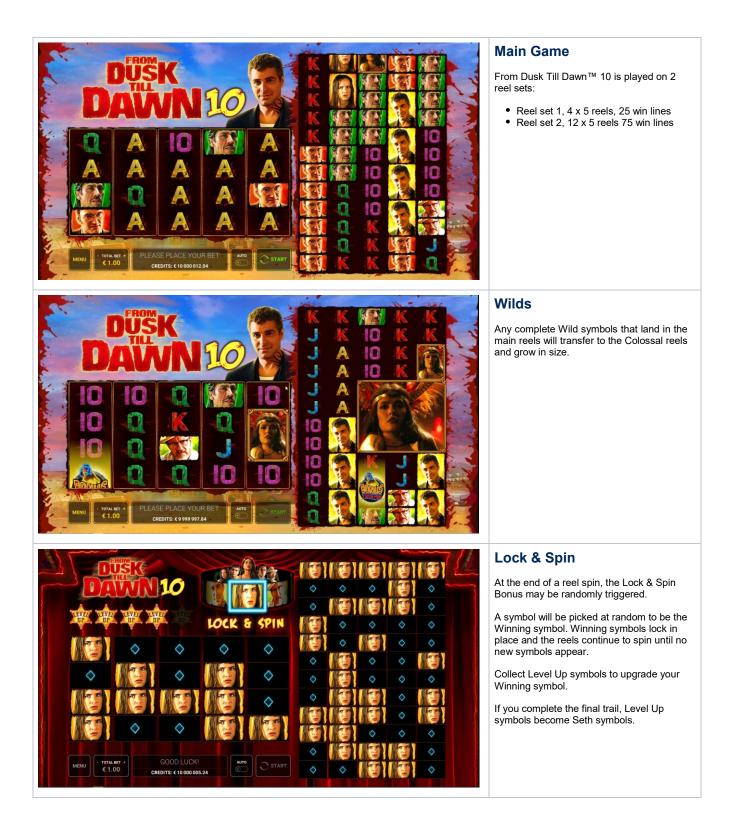

#### **Free Spins**

During Free Spins, any Wild symbol visible on the main reels, even if only partially visible, will transfer to the Colossal reels and expand.

Bonus symbols may appear in Free Spins, giving you more spins on the Bonus Wheel.

#### Rules

All prizes are for combinations of a kind. All prizes are for combinations left to right, except scatters. All prizes are on selected lines, except scatters. Scatter symbols in view trigger Bonus Wheel. Scatter symbol may only appear on reels 1, 3 and 5 of both sets. Highest win only paid per selected line. Line wins are added. The paytable always shows the prizes for the currently selected bet and number of lines. Free spins can be won again during the free spins. Free spins are played at trigger bet and lines. Wild symbol may appear on all reels. The prizes are paid in accordance with the payout table available on the game interface. Any game in progress for more than 2 hours will be completed and the