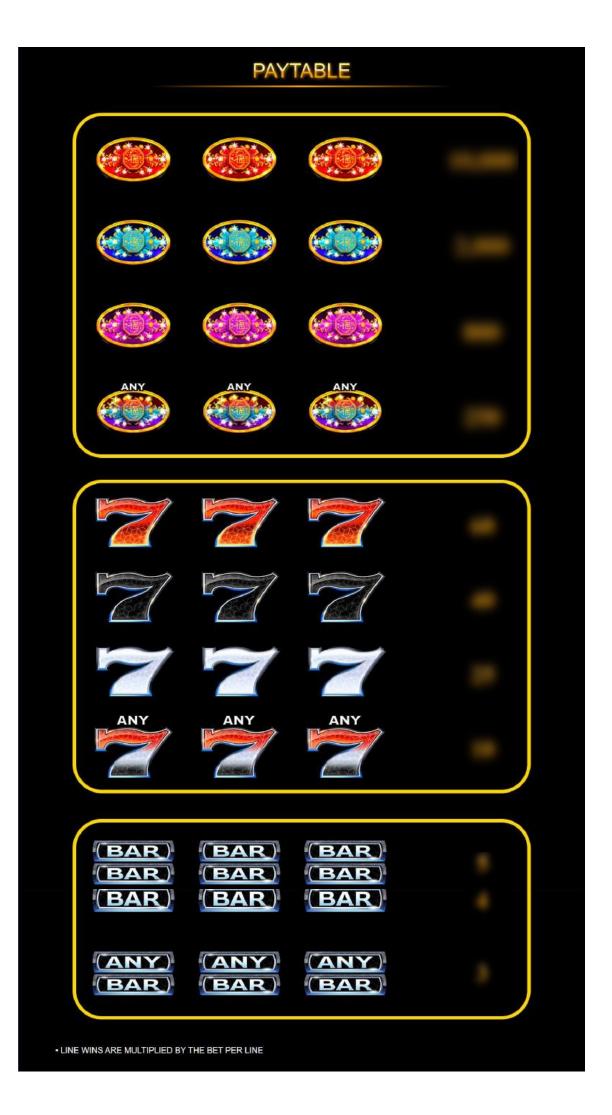

The prizes are paid in accordance with the payout table available on the game interface.

With the exception of a game triggered during a bonus round, any game in progress will be completed after 24 hours and the corresponding prize, if any, will be deposited into the account.