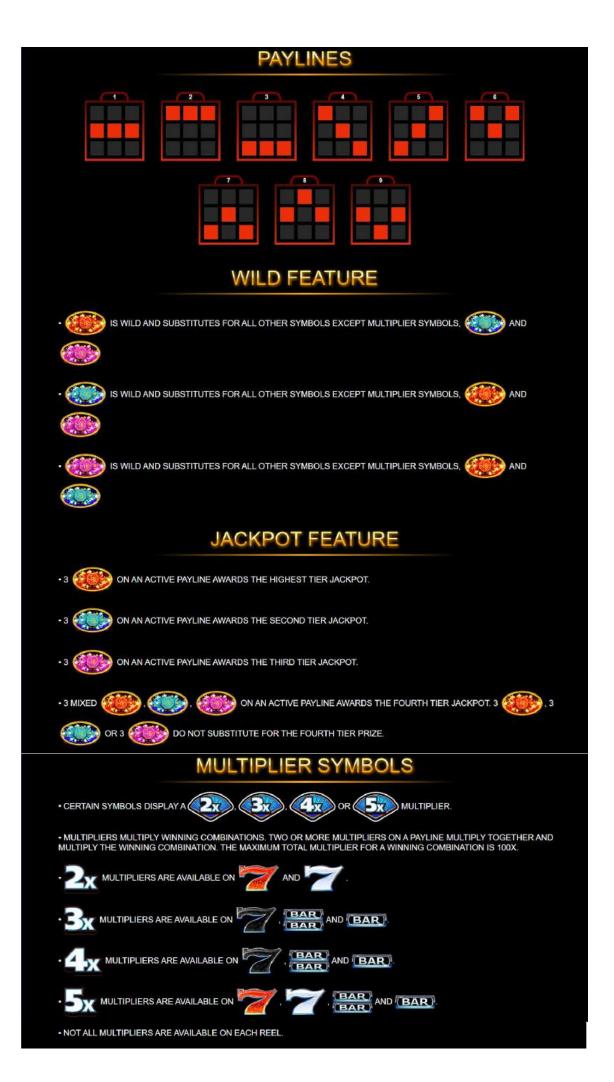

|                        | RULES                                                                |                  |
|------------------------|----------------------------------------------------------------------|------------------|
| • PRESS THE SPIN BUTT  | ON TO PLAY AT YOUR SELECTED BET LEVEL.                               |                  |
| PRESS THE SPACEBAR     | R KEY TO PLAY THE GAME AT THE CURRENT SELECTED BET LEVEL (IF APPLIC) | ABLE).           |
| • PLAYER MAY PLAY 1, 3 | , 5, OR 9 LINES.                                                     |                  |
| ALL WINS PAY LEFT TO   | RIGHT ONLY, ON ADJACENT REELS, BEGINNING WITH THE LEFTMOST REEL.     |                  |
| ALL DISPLAYED WINS H   | HAVE BEEN MULTIPLIED BY THE BET MULTIPLIER.                          |                  |
| ONLY THE HIGHEST AV    | VARD IS PAID PER LINE COMBINATION.                                   |                  |
| ALL WINNING PAYLINES   | S WILL BE ADDED TO TOTAL WIN.                                        |                  |
| THE DISPLAYED GAME     | RTP CAN BE ACHIEVED AT THE MINIMUM BET LEVEL.                        |                  |
| GAME VERSION: 1.1.0    | MALFUNCTION VOIDS ALL PAYS AND PLAYS.                                | GAME RTP: 94.95% |