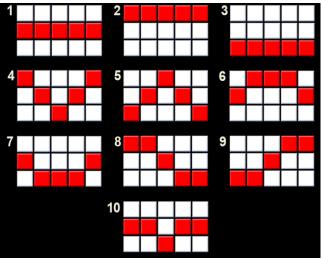

#### Win Lines

Wins are achieved for any 3, 4 or 5 of a kind along a winline. This is a 10 win line game, paying both ways.

This is a fixed line game.