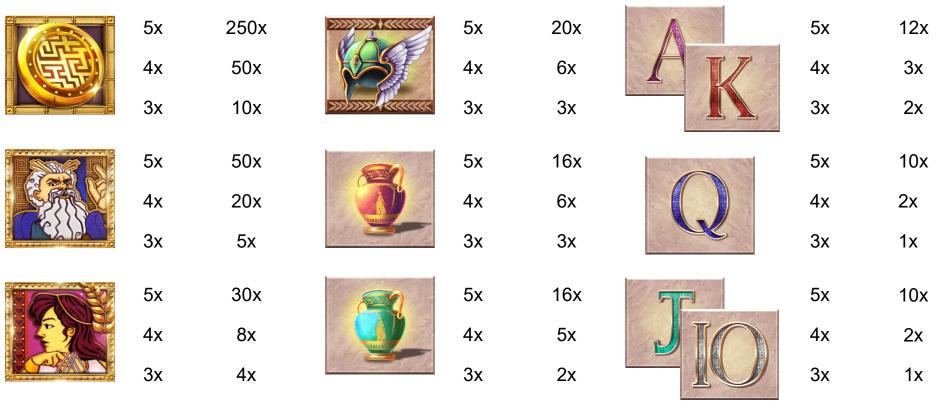

## Paytable

Values are based on current stake multiplied by the win per line for each symbol.