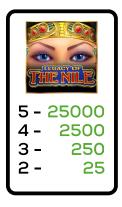

# FREE GAMES BONUS INITIATION

During the base game, 3 or more

appearing in any position on the reels

starts the Free Games Bonus.

Awards 25 free games.

is a scatter symbol.

5 - 750

5 - 750 4 - 100

3 -

5 - 500 4 - 100

5 - 300 80

5 - 300

10

50

3 -10

5 - 100

4 -

5 - 100

4 - 25

ALL CREDIT WINS ARE SHOWN WITHOUT ANY BET MODIFIERS.

**BONUS: WILD** 

ALL CREDIT WINS ARE SHOWN WITHOUT ANY BET MODIFIERS.

is a wild symbol and substitutes for all symbols except

Winning combinations including at least one