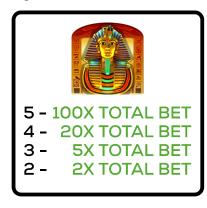

# FREE GAMES BONUS INITIATION

During the base game, 3 or more

appearing in any position on the reels

starts the Free Games Bonus.

Awards 25 free games.

is a scatter symbol.

5 - 750

5 - 750 4 - 100

3 -

5 - 500 4 - 100

5 - 300 80

5 - 300

10

50

3 -10

5 - 100

4 -

5 - 100

4 - 25

ALL CREDIT WINS ARE SHOWN WITHOUT ANY BET MODIFIERS.

**BONUS: WILD** 

ALL CREDIT WINS ARE SHOWN WITHOUT ANY BET MODIFIERS.

is a wild symbol and substitutes for all symbols except

Winning combinations including at least one