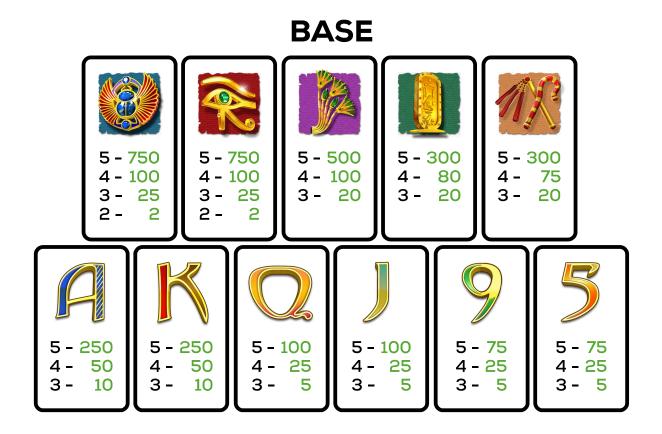

# FREE GAMES BONUS INITIATION

During the base game, 3 or more

appearing in any position on the reels

starts the Free Games Bonus.

Awards 25 free games.

is a scatter symbol.

5 - 750

5 - 750 4 - 100

3 -

5 - 500 4 - 100

5 - 300 80

5 - 300

10

50

3 -10

5 - 100

4 -

5 - 100

4 - 25

ALL CREDIT WINS ARE SHOWN WITHOUT ANY BET MODIFIERS.

**BONUS: WILD** 

ALL CREDIT WINS ARE SHOWN WITHOUT ANY BET MODIFIERS.

is a wild symbol and substitutes for all symbols except

Winning combinations including at least one