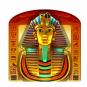

# FREE GAMES BONUS INITIATION

During the base game, 3 or more

appearing in any position on the reels

starts the Free Games Bonus.

Awards 25 free games.

is a scatter symbol.

5 - 750

5 - 750 4 - 100

3 -

5 - 500 4 - 100

5 - 300 80

5 - 300

10

50

3 -10

5 - 100

4 -

5 - 100

4 - 25

ALL CREDIT WINS ARE SHOWN WITHOUT ANY BET MODIFIERS.

**BONUS: WILD** 

ALL CREDIT WINS ARE SHOWN WITHOUT ANY BET MODIFIERS.

is a wild symbol and substitutes for all symbols except

Winning combinations including at least one