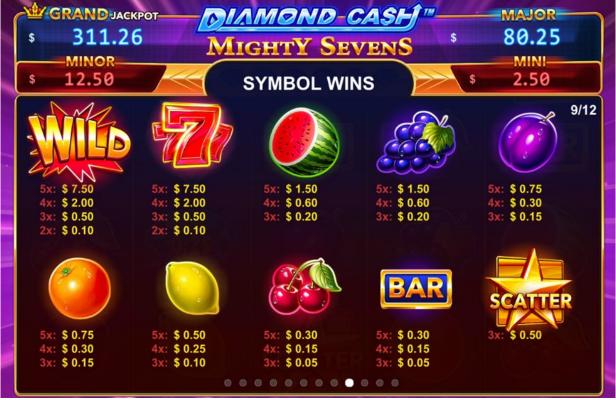

The table(s) of values associated with game icons is/are shown as an example.

The prizes are paid in accordance with the payout table available on the game interface.

Any game in progress for more than 2 hours will be completed and the corresponding prize, if any, will be deposited into the account.