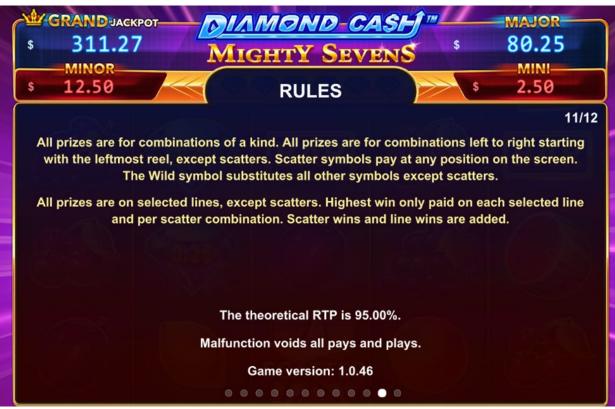

The table(s) of values associated with game icons is/are shown as an example.

The prizes are paid in accordance with the payout table available on the game interface.

Any game in progress for more than 2 hours will be completed and the corresponding prize, if any, will be deposited into the account.