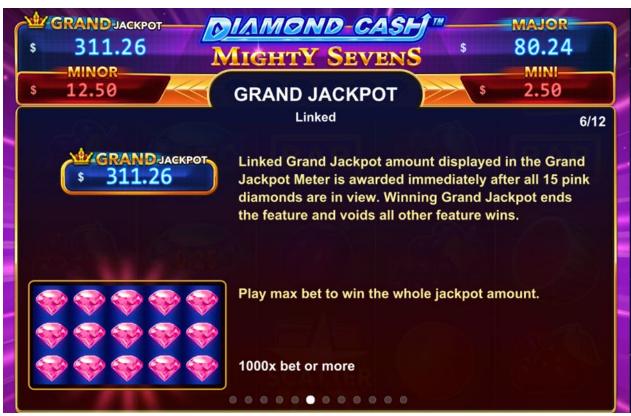

Players playing the maximum stake will be eligible to win the total jackpot. Lower staking players will win a proportion of the total jackpot relative to stake placed. The amount you are eligible to win will be shown in the jackpot bank. When some or all of the jackpot is won, it is reset to the base jackpot win for your stake, plus the current total contributions you are eligible to win. It is not possible for two players to win the jackpot simultaneously. In instances of apparent simultaneous wins, the games are time-stamped and the first player to trigger the win is awarded the jackpot. Subsequent players win the base win for their selected stake, plus any new contributions. There is no ceiling value for the jackpots.