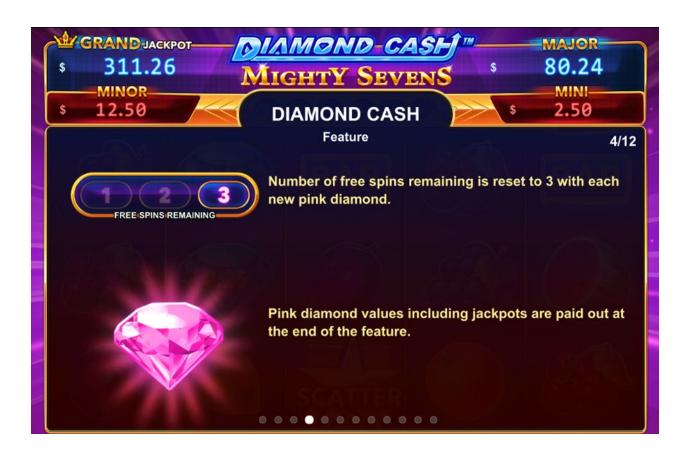

The table(s) of values associated with game icons is/are shown as an example.

The prizes are paid in accordance with the payout table available on the game interface.





Any game in progress for more than 2 hours will be completed and the corresponding prize, if any, will be deposited into the account.

12/12

The Grand Jackpot is a combination of contributions by all players plus a base win of your total stake x1000.

The Major Jackpot is a combination of contributions by all players plus a base win of your total stake x200.

Players playing the maximum stake will be eligible to win the total jackpot. Lower staking players will win a proportion of the total jackpot relative to stake placed. The amount you are eligible to win will be shown in the jackpot bank. When some or a