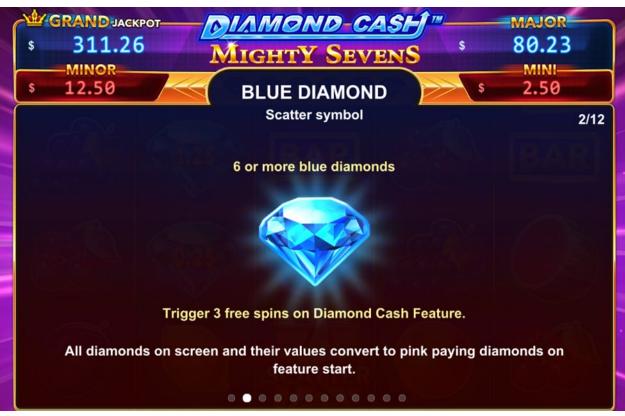

The table(s) of values associated with game icons is/are shown as an example.

The prizes are paid in accordance with the payout table available on the game interface.





Any game in progress for more than 2 hours will be completed and the corresponding prize, if any, will be deposited into the account.

12/12

The Grand Jackpot is a combination of contributions by all players plus a base win of your total stake x1000.

The Major Jackpot is a combination of contributions by all players plus a base win of your total stake x200.

Players playing the maximum stake will be eligible to win the total jackpot. Lower staking players will win a proportion of the total jackpot relative to stake placed. The amount you are eligible to win will be shown in the jackpot bank. When some