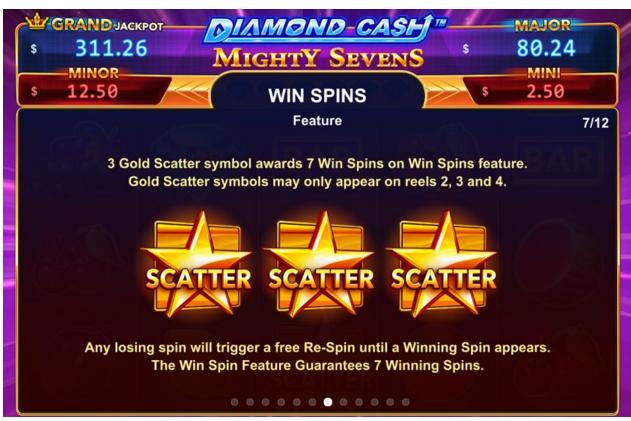

The table(s) of values associated with game icons is/are shown as an example.

The prizes are paid in accordance with the payout table available on the game interface.





Any game in progress for more than 2 hours will be completed and the corresponding prize, if any, will be deposited into the account.

12/12

The Grand Jackpot is a combination of contributions by all players plus a base win of your total stake x1000.

The Major Jackpot is a combination of contributions by all players plus a base win of your total stake x200.

Players playing the maximum stake will be eligible to win the total jackpot. Lower staking players will win a proportion of the total jackpot relative to stake placed. The amount you are eligible to win will be shown in the jackpot bank. When some or all of