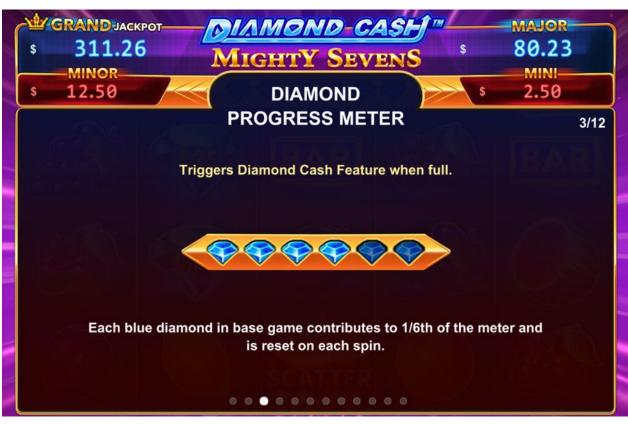

The table(s) of values associated with game icons is/are shown as an example.

The prizes are paid in accordance with the payout table available on the game interface.





Any game in progress for more than 2 hours will be completed and the corresponding prize, if any, will be deposited into the account.

12/12

The Grand Jackpot is a combination of contributions by all players plus a base win of your total stake x1000.

The Major Jackpot is a combination of contributions by all players plus a base win of your total stake x200.

Players playing the maximum stake will be eligible to win the total jackpot. Lower staking players will win a proportion of the total jackpot relative to stake placed. The amount you are eligible to win will be shown in the jackpot bank. When some or