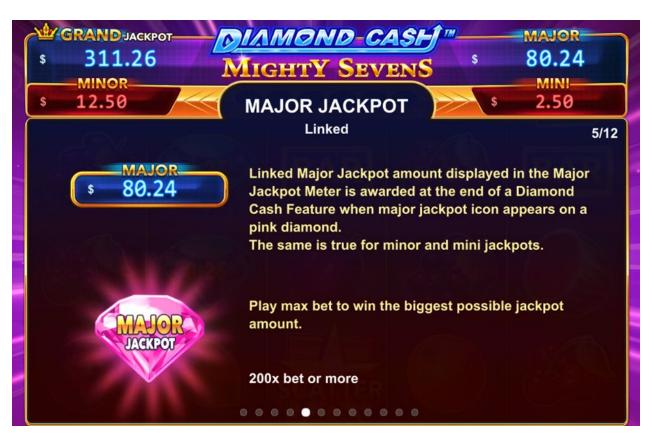

12/12

The Grand Jackpot is a combination of contributions by all players plus a base win of your total stake x1000.

The Major Jackpot is a combination of contributions by all players plus a base win of your total stake x200.

Players playing the maximum stake will be eligible to win the total jackpot. Lower staking players will win a proportion of the total jackpot relative to stake placed. The amount you are eligible to win will be shown in the jackpot bank. When some or all of the jackpot is won, it is reset to the base jackpot win for your stake, plus the current total contributions you are eligible to win. It is not possible for two players to win the jackpot simultaneously. In instances of apparent simultaneous wins, the games are time-stamped and the first player to trigger the win is awarded the jackpot. Subsequent players win the base win for their selected stake, plus any new contributions. There is no ceiling value for the jackpots.