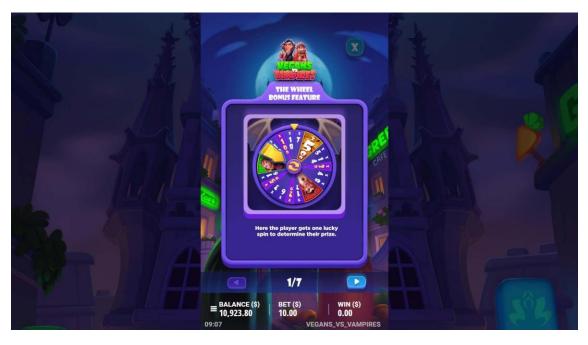

## **Additional information**

In this game, the wheel is a graphical animation for entertainment purposes only and does not represent an actual wheel. The chances of obtaining a specific segment are therefore not equiprobable.