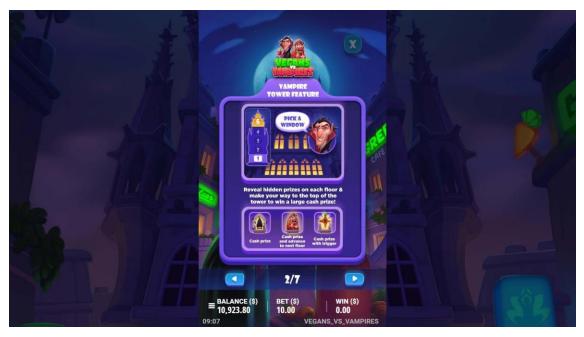

## Fig. 12 Part 2 P

SOUND SETTINGS

MUSIC

SFX

## **Additional information**

In this game, the wheel is a graphical animation for entertainment purposes only and does not represent an actual wheel. The chances of obtaining a specific segment are therefore not equiprobable.

Please note that your playing ability or choices made in the game have no impact on the outcome of a game or the chances of winning a prize.

Malfunction voids all plays and pays.

The prizes are paid in accordance with the payout table available on the game interface.

Any game in progress for more than 24 hours will be completed and the corresponding prize, if any, will be deposited into the account.