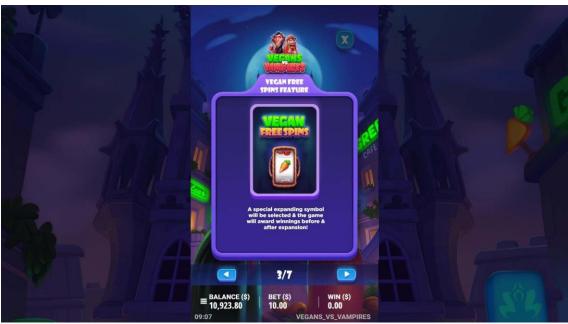

## Fig. 12 Part 2 P

SOUND SETTINGS

MUSIC

SFX

## **Additional information**

In this game, the wheel is a graphical animation for entertainment purposes only and does not represent an actual wheel. The chances of obtaining a specific segment are therefore not equiprobable.

Please note that your playing ability or choices made in the game have no impact on the outcome of a game or the chances of winning a prize.

Malfunction voids all plays and pays.

The prizes are paid in accordance with the payout table available on the game interface.

Any game in progress for more than 24 hours will be completed and the corresponding prize, if any, will be deposited into the account.