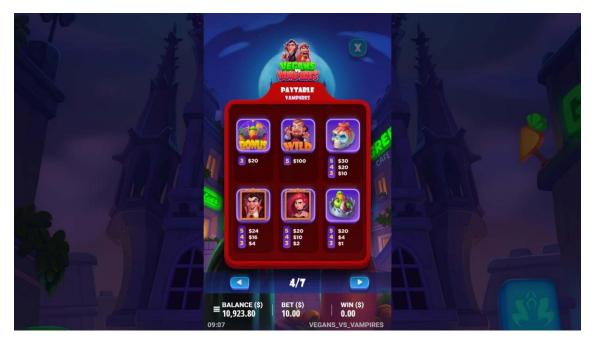

## Fig. 12 Part 2 P

SOUND SETTINGS

MUSIC

SFX

## **Additional information**

In this game, the wheel is a graphical animation for entertainment purposes only and does not represent an actual wheel. The chances of obtaining a specific segment are therefore not equiprobable.

Please note that your playing ability or choices made in the game have no impact on the outcome of a game or the chances of winning a prize.

Malfunction voids all plays and pays.

The prizes are paid in accordance with the payout table available on the game interface.

Any game in progress for more than 24 hours will be completed and the corresponding prize, if any, will be deposited into the account.