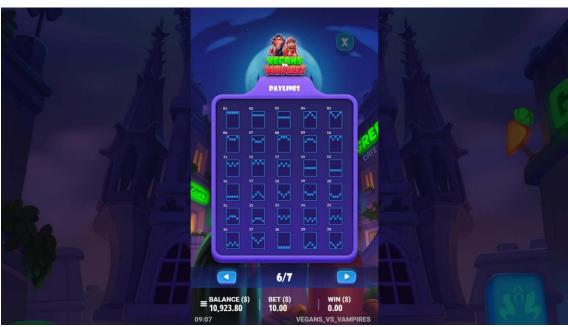

## Fig. 12 Part 2 P

SOUND SETTINGS

MUSIC

SFX

## **Additional information**

In this game, the wheel is a graphical animation for entertainment purposes only and does not represent an actual wheel. The chances of obtaining a specific segment are therefore not equiprobable.

Please note that your playing ability or choices made in the game have no impact on the outcome of a game or the chances of winning a prize.

Malfunction voids all plays and pays.

The prizes are paid in accordance with the payout table available on the game interface.

Any game in progress for more than 24 hours will be completed and the corresponding prize, if any, will be deposited into the account.