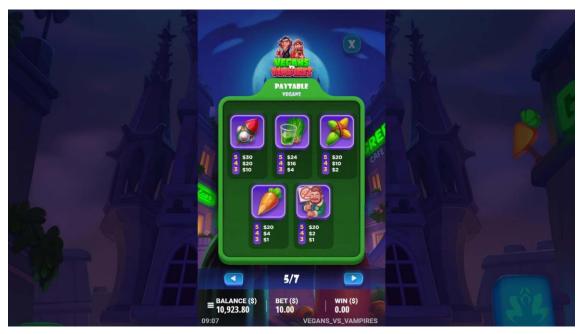

## Fig. 12 Part 2 P

SOUND SETTINGS

MUSIC

SFX

## **Additional information**

In this game, the wheel is a graphical animation for entertainment purposes only and does not represent an actual wheel. The chances of obtaining a specific segment are therefore not equiprobable.

Please note that your playing ability or choices made in the game have no impact on the outcome of a game or the chances of winning a prize.

Malfunction voids all plays and pays.

The prizes are paid in accordance with the payout table available on the game interface.

Any game in progress for more than 24 hours will be completed and the corresponding prize, if any, will be deposited into the account.