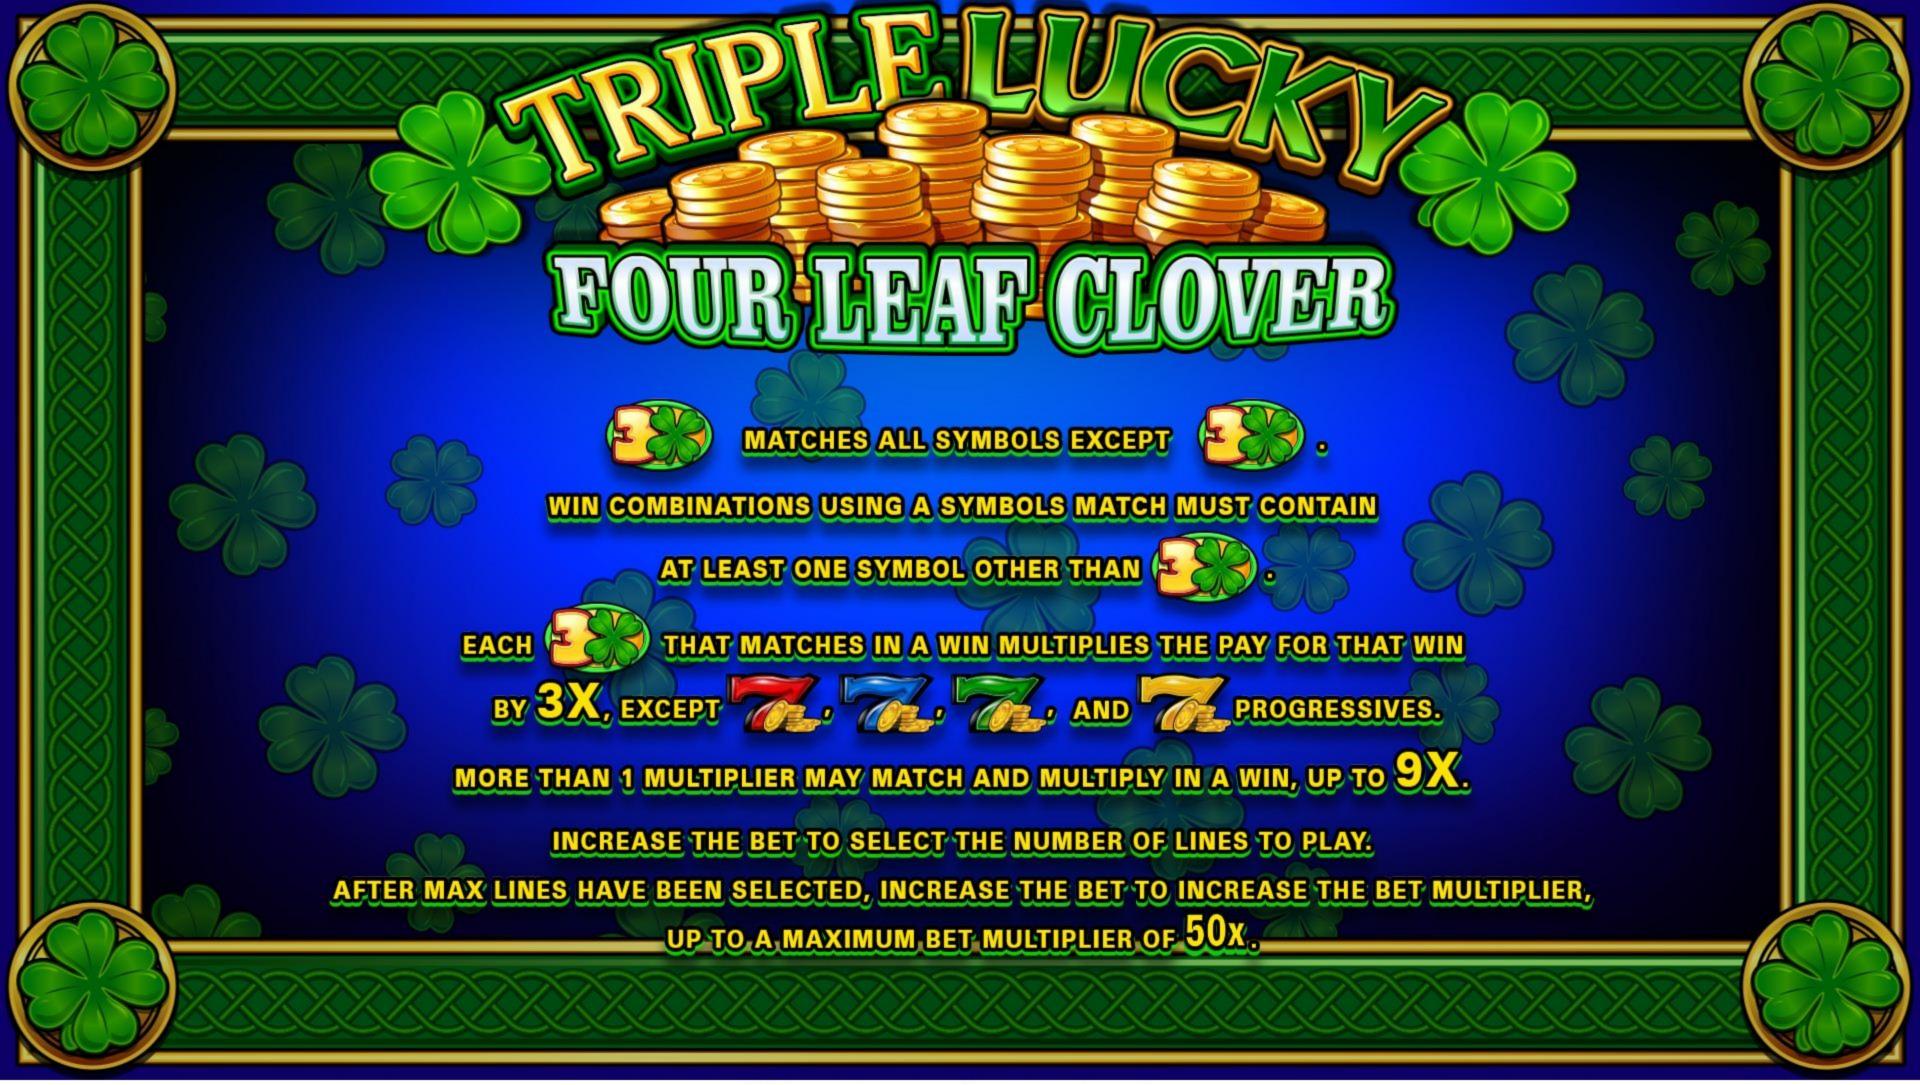

## ACTIVE POSITIONS **ARE INDICATED BELOW IN WHITE.**

|    | LINES 1-5 |  |
|----|-----------|--|
| 42 |           |  |
| 1  | $\bowtie$ |  |
| 35 |           |  |
|    |           |  |

Line wins must appear in active positions on played lines. Only the highest win is paid on each line. Line wins are multiplied by the bet multiplier. Wins are shown in credits unless marked as currency. Values displayed in the Game Rules have not been pre-multiplied, except where stated. Wins subject to verification. Malfunction voids all pays and plays.