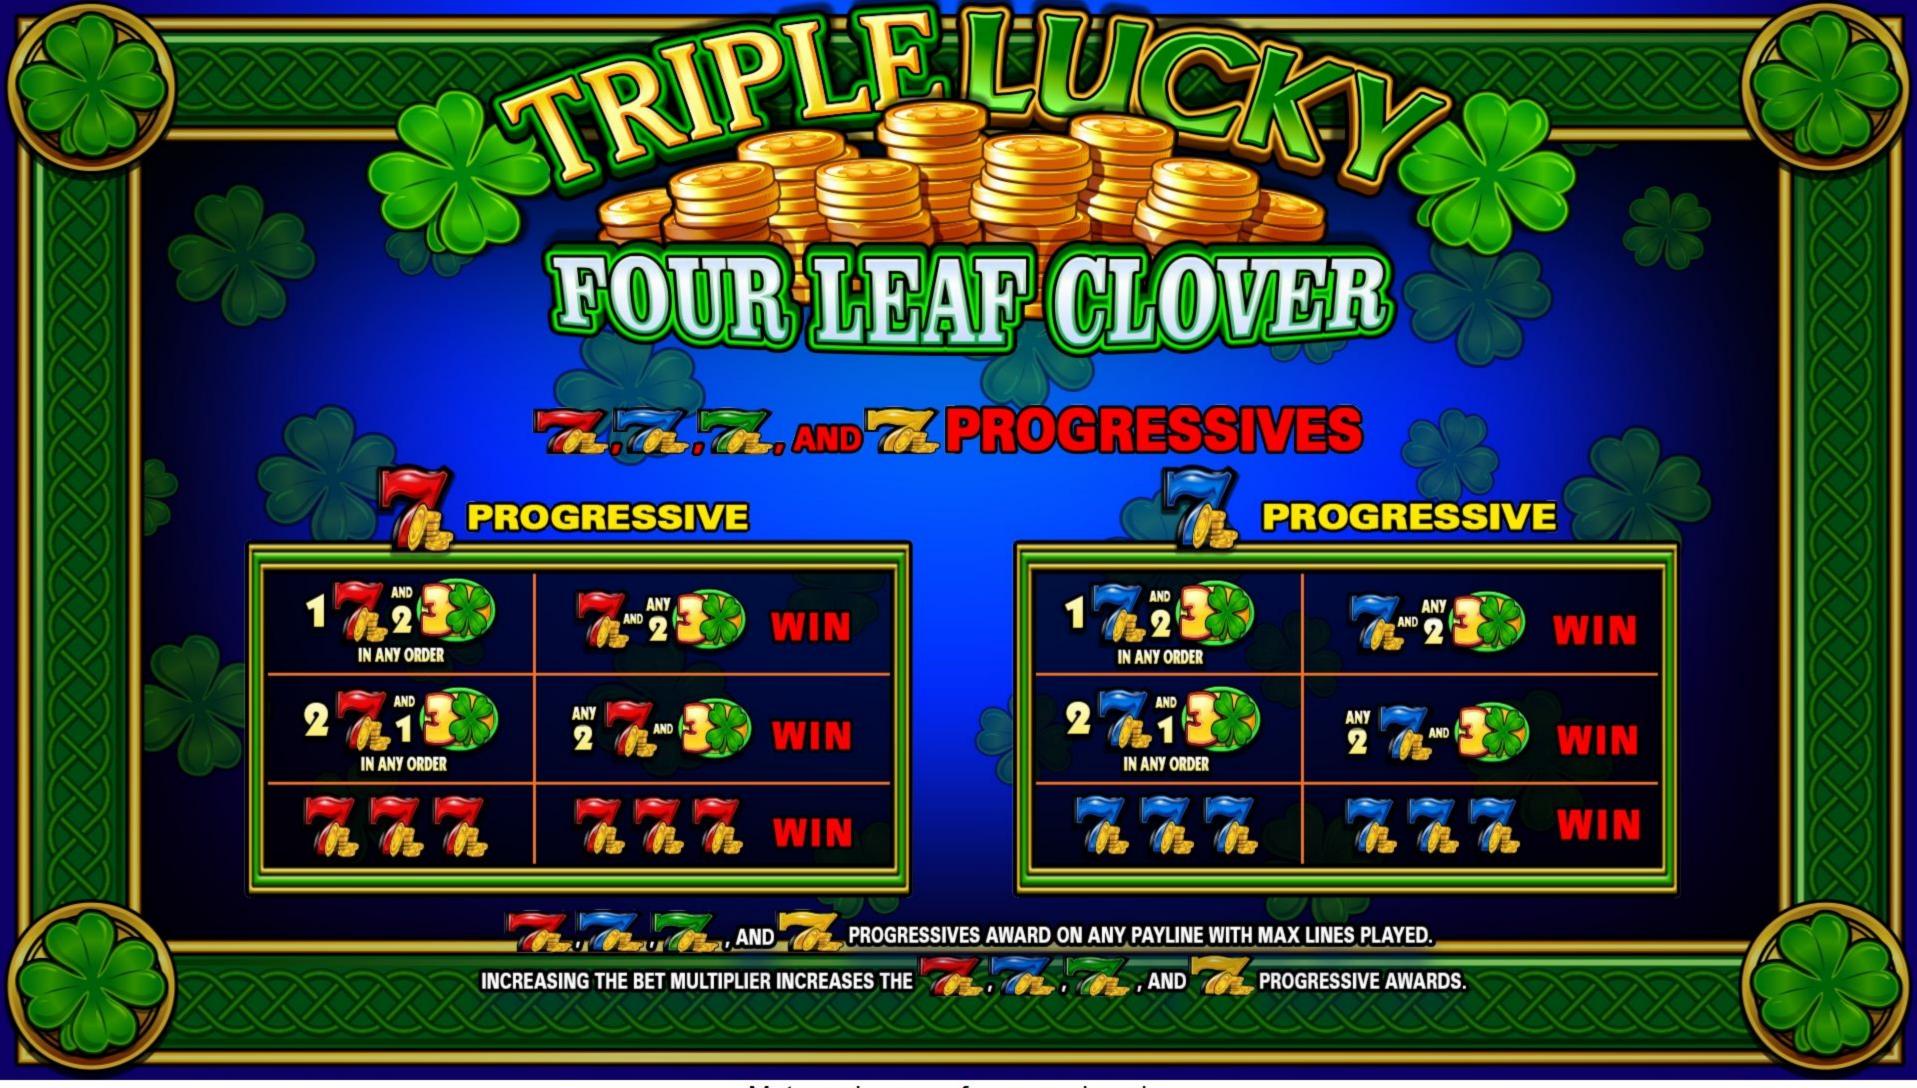

## ACTIVE POSITIONS **ARE INDICATED BELOW IN WHITE.**

|    | LINES 1-5 |  |
|----|-----------|--|
| 42 |           |  |
| 1  | $\bowtie$ |  |
| 35 |           |  |
|    |           |  |

Line wins must appear in active positions on played lines. Only the highest win is paid on each line. Line wins are multiplied by the bet multiplier. Wins are shown in credits unless marked as currency. Values displayed in the Game Rules have not been pre-multiplied, except where stated. Wins subject to verification. Malfunction voids all pays and plays.