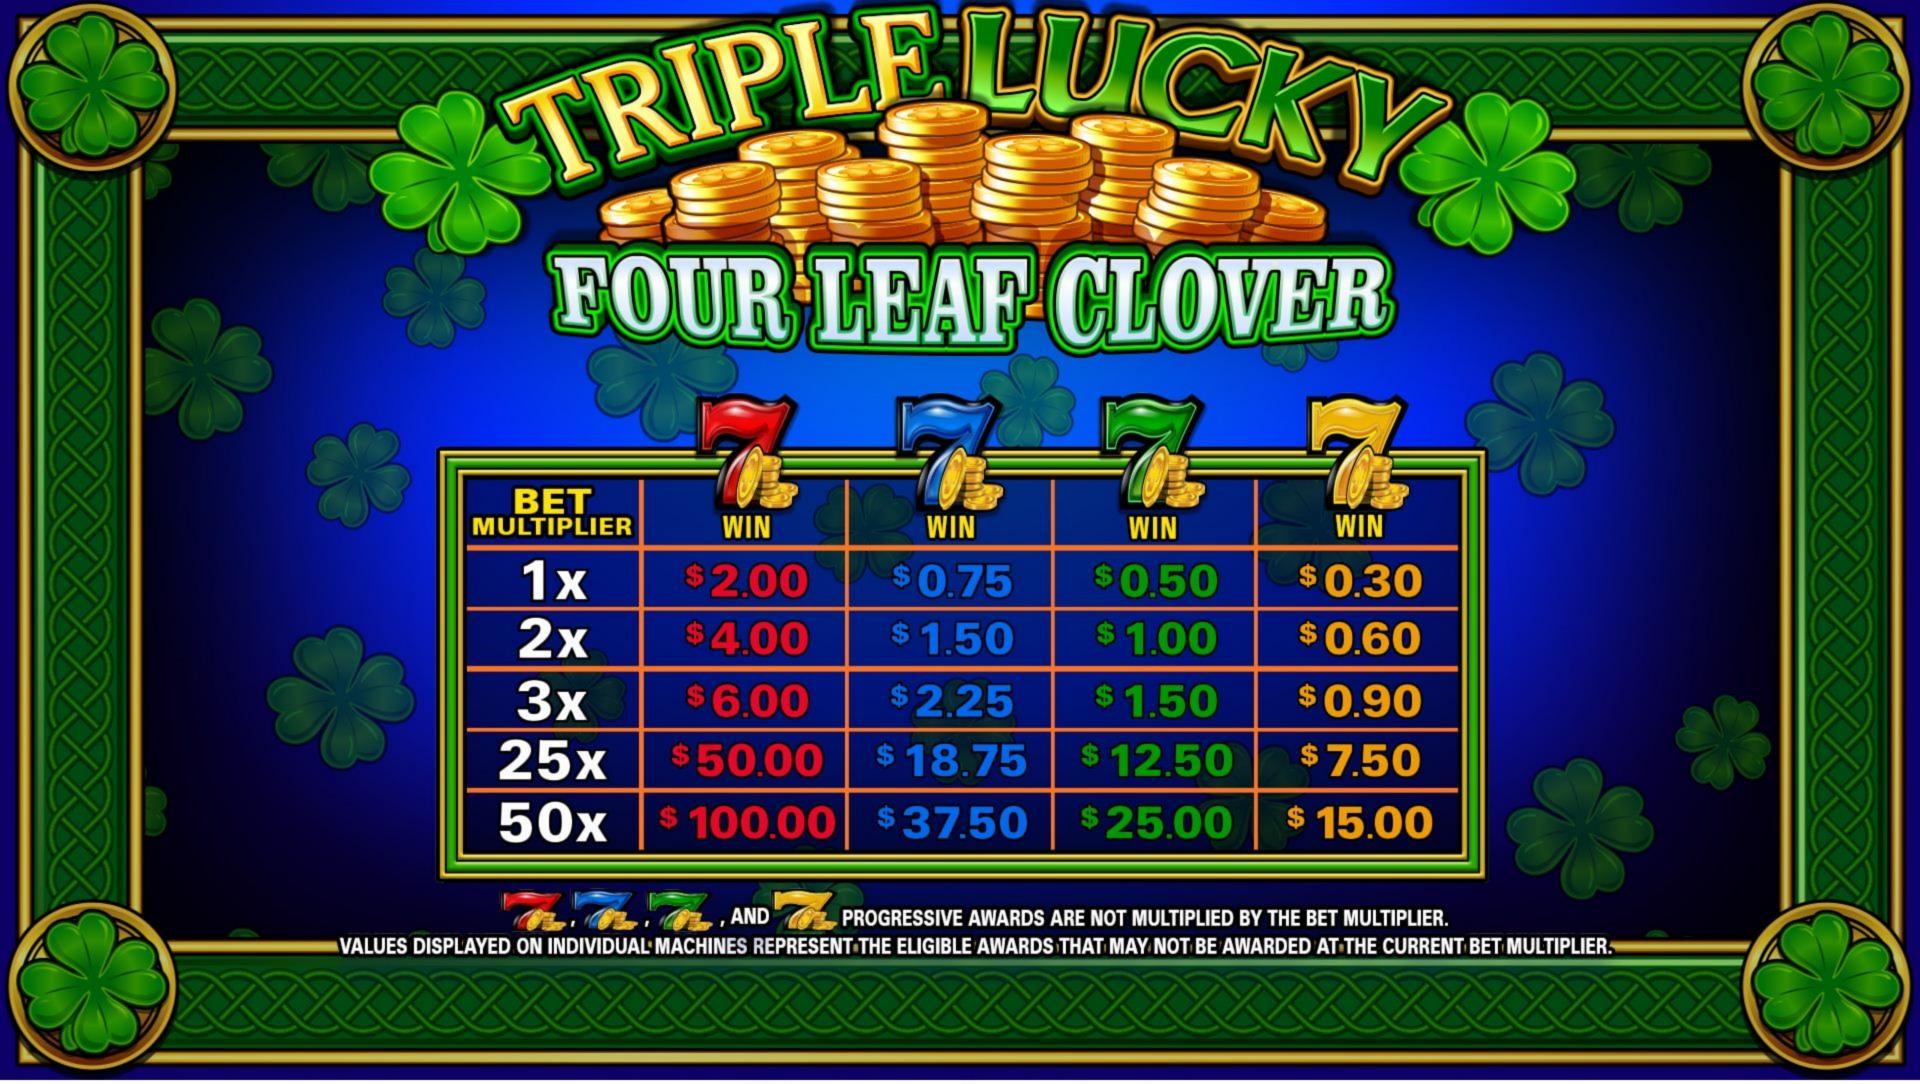

## ACTIVE POSITIONS **ARE INDICATED BELOW IN WHITE.**

|    | LINES 1-5 |  |
|----|-----------|--|
| 42 |           |  |
| 1  | $\bowtie$ |  |
| 35 |           |  |
|    |           |  |

Line wins must appear in active positions on played lines. Only the highest win is paid on each line. Line wins are multiplied by the bet multiplier. Wins are shown in credits unless marked as currency. Values displayed in the Game Rules have not been pre-multiplied, except where stated. Wins subject to verification. Malfunction voids all pays and plays.