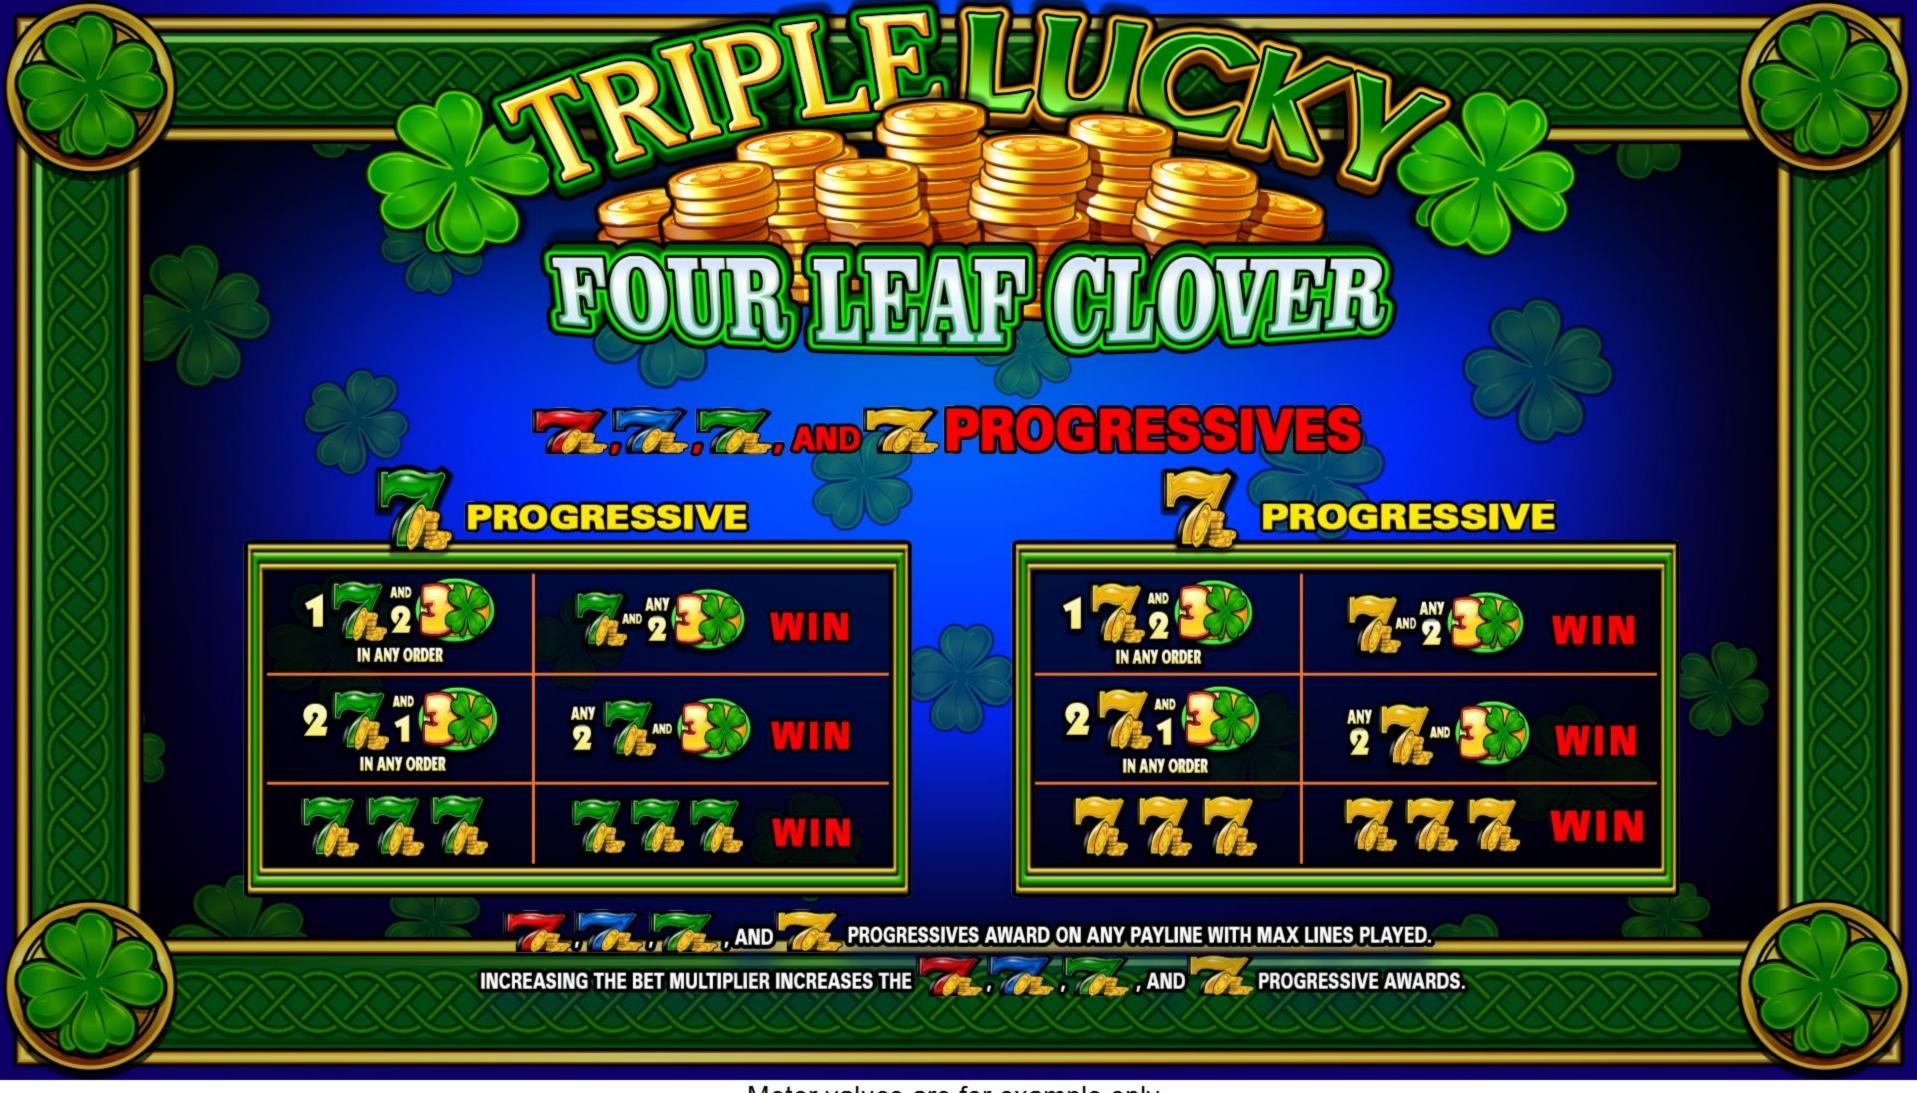

## ACTIVE POSITIONS **ARE INDICATED BELOW IN WHITE.**

|    | LINES 1-5 |  |
|----|-----------|--|
| 42 |           |  |
| 1  | $\bowtie$ |  |
| 35 |           |  |
|    |           |  |

Line wins must appear in active positions on played lines. Only the highest win is paid on each line. Line wins are multiplied by the bet multiplier. Wins are shown in credits unless marked as currency. Values displayed in the Game Rules have not been pre-multiplied, except where stated. Wins subject to verification. Malfunction voids all pays and plays.