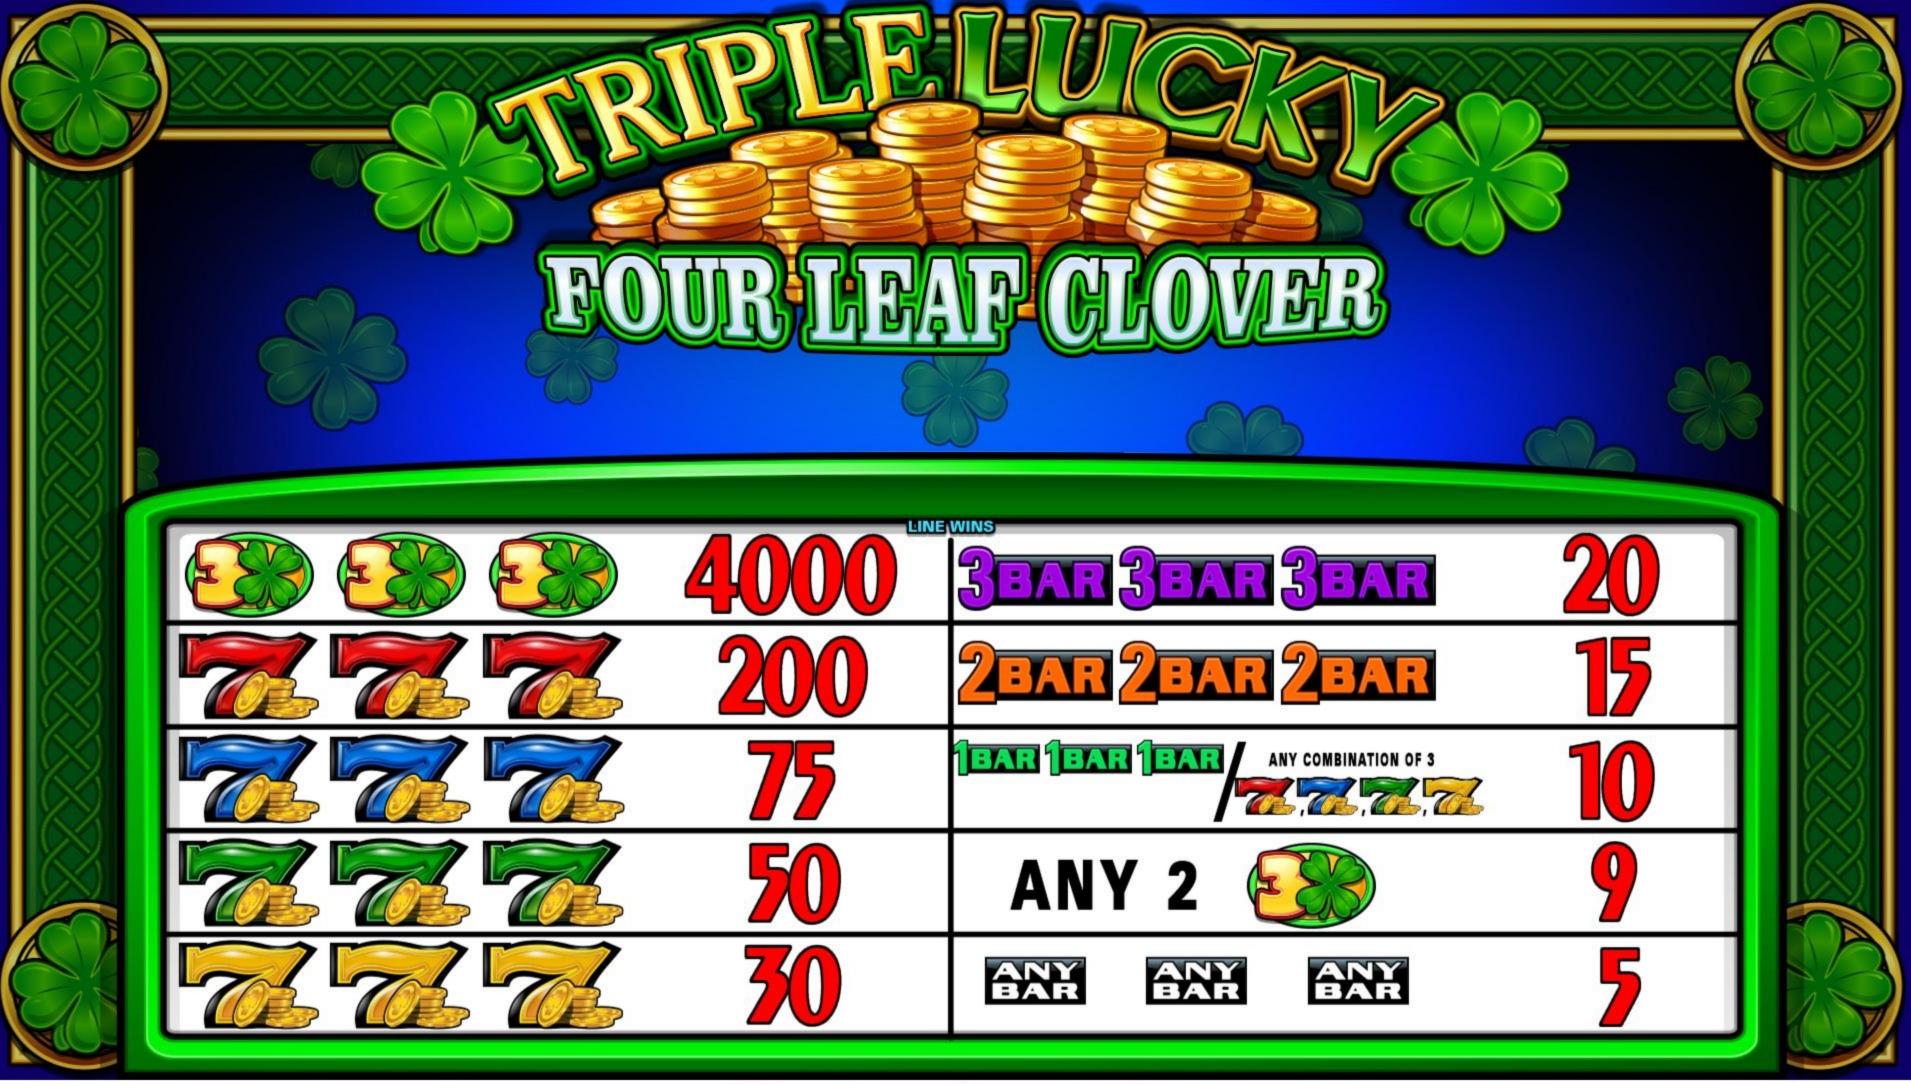

## ACTIVE POSITIONS **ARE INDICATED BELOW IN WHITE.**

|    | LINES 1-5 |  |
|----|-----------|--|
| 42 |           |  |
| 1  | $\bowtie$ |  |
| 35 |           |  |
|    |           |  |

Line wins must appear in active positions on played lines. Only the highest win is paid on each line. Line wins are multiplied by the bet multiplier. Wins are shown in credits unless marked as currency. Values displayed in the Game Rules have not been pre-multiplied, except where stated. Wins subject to verification. Malfunction voids all pays and plays.