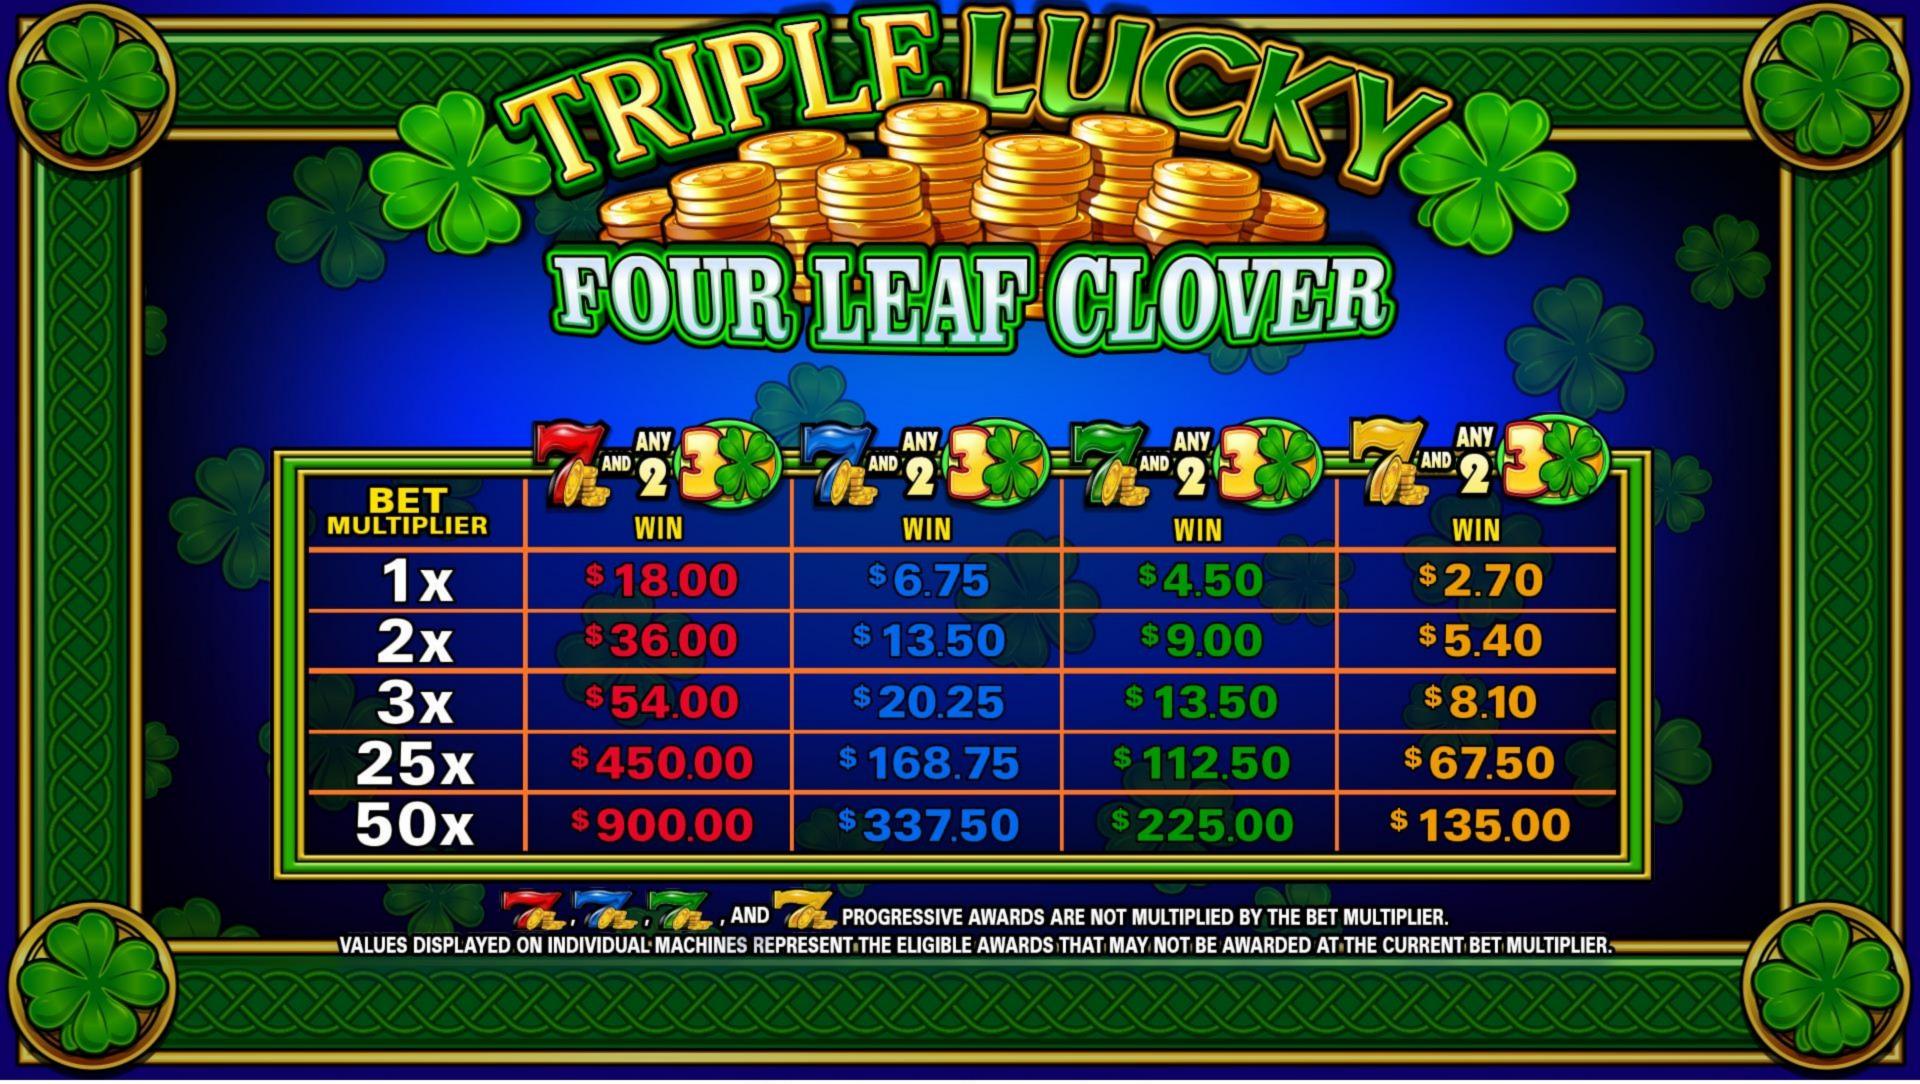

## ACTIVE POSITIONS **ARE INDICATED BELOW IN WHITE.**

|    | LINES 1-5 |  |
|----|-----------|--|
| 42 |           |  |
| 1  | $\bowtie$ |  |
| 35 |           |  |
|    |           |  |

Line wins must appear in active positions on played lines. Only the highest win is paid on each line. Line wins are multiplied by the bet multiplier. Wins are shown in credits unless marked as currency. Values displayed in the Game Rules have not been pre-multiplied, except where stated. Wins subject to verification. Malfunction voids all pays and plays.