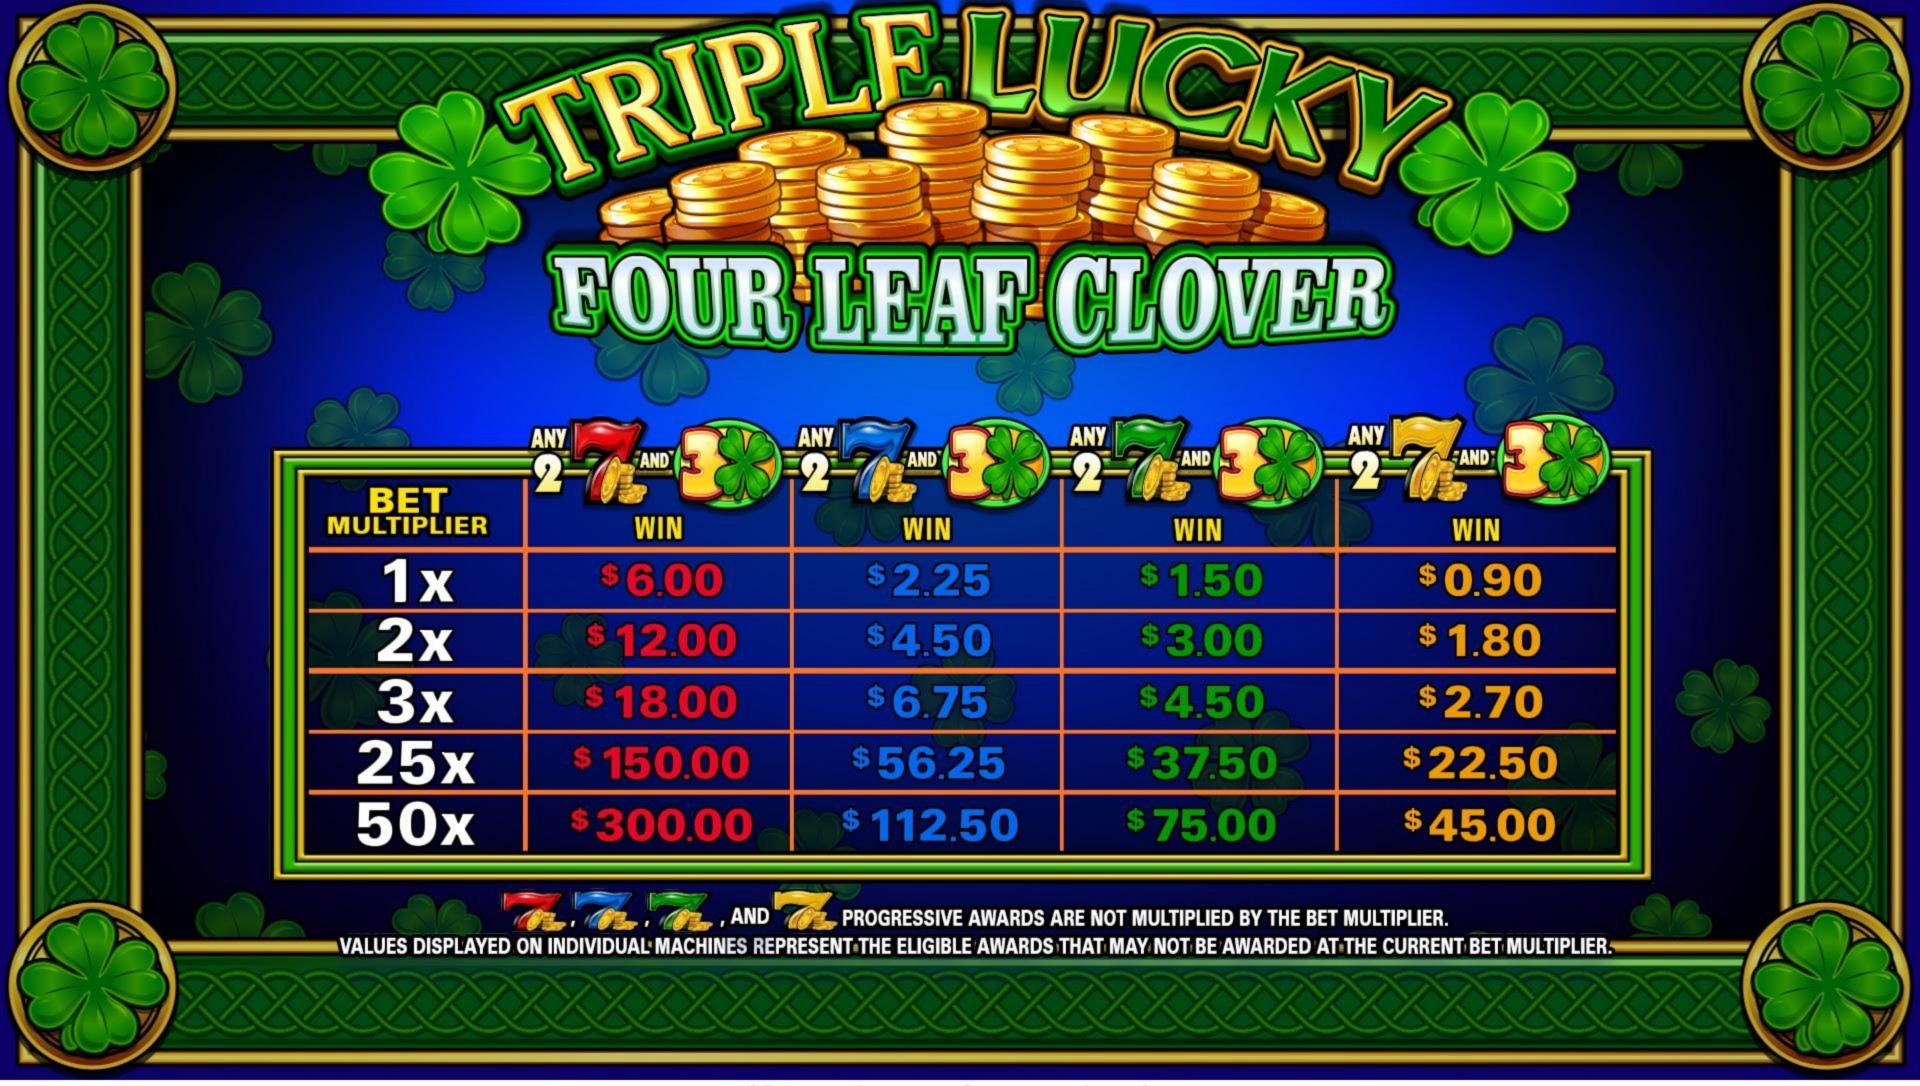

## ACTIVE POSITIONS **ARE INDICATED BELOW IN WHITE.**

|    | LINES 1-5 |  |
|----|-----------|--|
| 42 |           |  |
| 1  | $\bowtie$ |  |
| 35 |           |  |
|    |           |  |

Line wins must appear in active positions on played lines. Only the highest win is paid on each line. Line wins are multiplied by the bet multiplier. Wins are shown in credits unless marked as currency. Values displayed in the Game Rules have not been pre-multiplied, except where stated. Wins subject to verification. Malfunction voids all pays and plays.