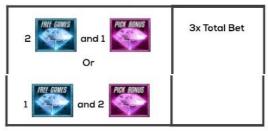

## **BONUS: BONUS SELECT RULES**

The Pick Bonus features 15 options.

| Award      | Description                                                                                   |
|------------|-----------------------------------------------------------------------------------------------|
| Credits    | Awards 1x to 10x the total bet                                                                |
| Multiplier | Awards a multiplier of 2x or 3x on the total credits won during the Pick Bonus and +1<br>Pick |

Credit values displayed on the screen have been pre-multiplied by the total bet from the initiating game. The Pick Bonus ends when 0 picks remain.