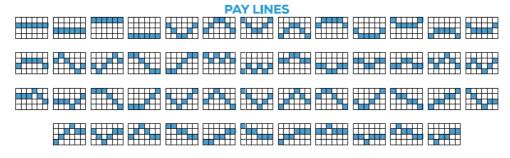

### **GENERAL INFO: GENERAL RULES**

Line wins must appear on played lines.

Line win symbols must appear on adjacent reels, beginning with the leftmost reel.

Only the highest win is paid on each line.

Line wins are multiplied by the bet multiplier.

Line wins are multiplied by the bet per line.

Scatter symbols award in any position on the reels.

Only the highest win is paid for each scatter symbol combination.

Scatter wins are awarded in addition to line wins.