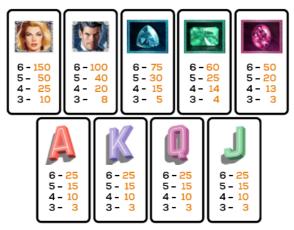

**BONUS: PAY TABLES** 

ALL CREDIT WINS ARE SHOWN WITHOUT ANY BET MOD**IFI**ERS

BONUS: WILD

ALL CREDIT WINS ARE SHOWN WITHOUT ANY BET MODIFIERS.

is wild and substitutes for all symbols.

## **BASE**

BASE: WILD

ALL CREDIT WINS ARE SHOWN WITHOUT ANY BET MODIFIERS