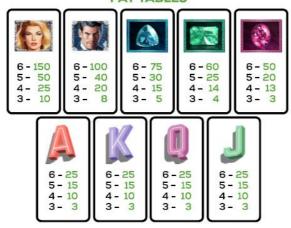

**BONUS: PAY TABLES** 

ALL CREDIT WINS ARE SHOWN WITHOUT ANY BET MOD**IFI**ERS

BONUS: WILD

ALL CREDIT WINS ARE SHOWN WITHOUT ANY BET MODIFIERS.

is wild and substitutes for all symbols.