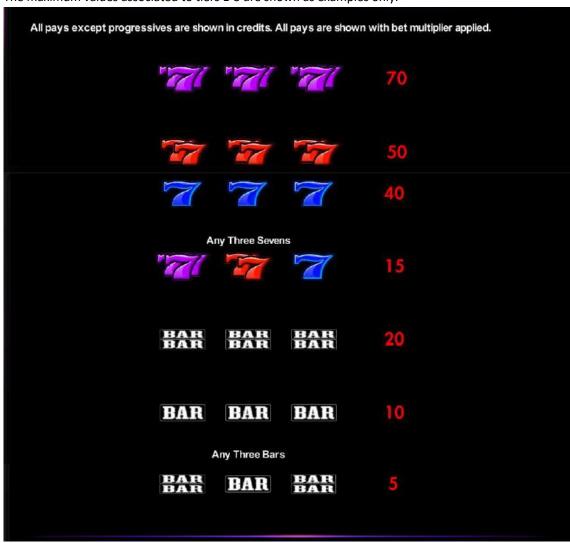

## Double Jackpot, Red Jackpot and Blue Jackpot symbols are wild and substitute for Seven and Bar symbols that also land on the payline. One Double Jackpot symbol in a winning Sevens or Bars combination pays 2x prize value. Two Double Jackpot symbols in a winning Sevens or Bars combination pays 4x prize value. Only highest winner paid per line. When 3 Jackpot symbols land on an active payline, the associated Progressive tier is awarded. See Progressive paytable for prize values. Top Progressive is available only at max lines bet. Progressive tiers are funded by a percentage of all wagers. PAYLINES 2 ADDITIONAL INFORMATION MENU Press to open and close game settings and view game information. Press to access Bet Settings without opening the Menu. **AUTO SPIN** Press to access Auto Spin settings without opening the Menu. SPIN Press to start playing with the current bet settings. Or, if applicable, press Space Bar to start playing with the current bet settings. Quick Stop: Press again to quick stop the reels. LOBBY Press to return to Lobby. SOUND Press to enable or disable Sound. SETTINGS Press to access game Settings. **BET SETTINGS** Press to access Bet Settings. PAYS / HELP Press to view game pay and help information. 7 RECALL ₩ Press to view game history. Game will automatically complete after 24 - 48 hours if left in a feature. Line wins must occur on adjacent reels, beginning with the leftmost reel. All wins occur on active lines. Wins on multiple active paylines are added together. Only highest winner paid per line. Misuse or malfunction voids all pays and plays. © 2022 Everi Games Inc. All rights reserved. All trademarks are registered trademarks or pending trademarks of Everi in the U.S. and/or other countries.