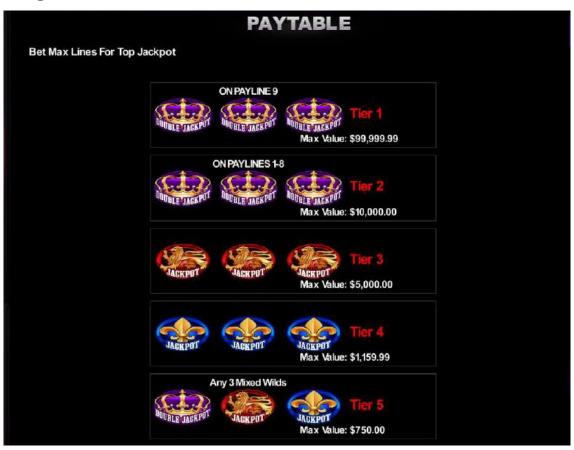

## Kingmaker

The maximum values associated to tiers 1-5 are shown as examples only.

## Double Jackpot, Red Jackpot and Blue Jackpot symbols are wild and substitute for Seven and Bar symbols that also land on the payline. One Double Jackpot symbol in a winning Sevens or Bars combination pays 2x prize value. Two Double Jackpot symbols in a winning Sevens or Bars combination pays 4x prize value. Only highest winner paid per line. When 3 Jackpot symbols land on an active payline, the associated Progressive tier is awarded. See Progressive paytable for prize values. Top Progressive is available only at max lines bet. Progressive tiers are funded by a percentage of all wagers. PAYLINES 2 ADDITIONAL INFORMATION MENU Press to open and close game settings and view game information. Press to access Bet Settings without opening the Menu. **AUTO SPIN** Press to access Auto Spin settings without opening the Menu. SPIN Press to start playing with the current bet settings. Or, if applicable, press Space Bar to start playing with the current bet settings. Quick Stop: Press again to quick stop the reels. LOBBY Press to return to Lobby. SOUND Press to enable or disable Sound. SETTINGS Press to access game Settings. **BET SETTINGS** Press to access Bet Settings. PAYS / HELP Press to view game pay and help information. 7 RECALL ₩ Press to view game history. Game will automatically complete after 24 - 48 hours if left in a feature. Line wins must occur on adjacent reels, beginning with the leftmost reel. All wins occur on active lines. Wins on multiple active paylines are added together. Only highest winner paid per line. Misuse or malfunction voids all pays and plays. © 2022 Everi Games Inc. All rights reserved. All trademarks are registered trademarks or pending trademarks of Everi in the U.S. and/or other countries.