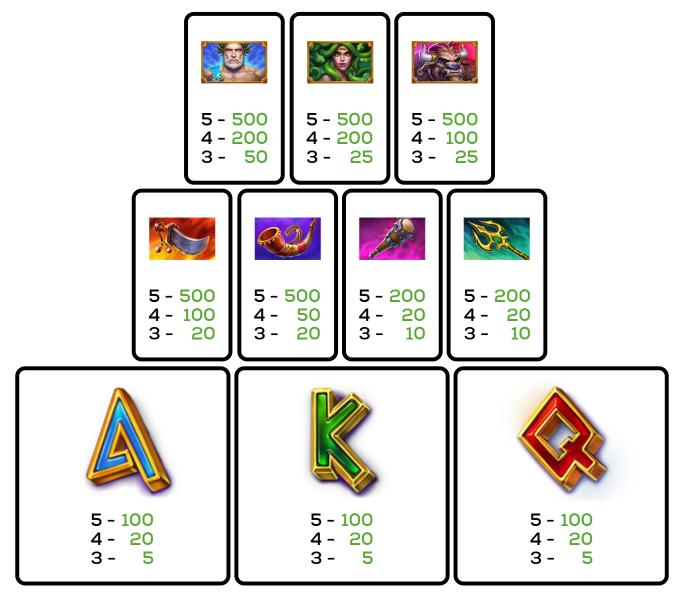

#### **GENERAL INFO : LINE PAY RULES**

Line wins must appear on played lines.

Line win symbols must appear on adjacent reels, beginning with the leftmost reel.

Only the highest win is paid on each line.

Line wins are multiplied by the bet per line.

Scatter symbols award in any position on the reels.

Wins are shown in credits unless marked as currency.

Values displayed in the Help Screens have not been pre-multiplied, except where stated.

Wins subject to verification.

The prizes are paid in accordance with the payout table available on the game interface.

Malfunction voids all pays and plays.