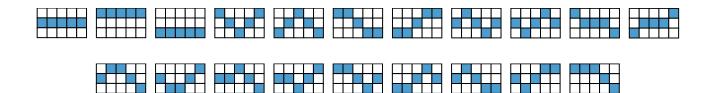

## **BASE : LOOT LINE FEATURE**

The Loot Line is a separate bonus payline composed of Loot Line symbols appearing

in any position on the reels from left to right.

Loot Line symbols are indicated by

A line win on the Loot Line is multiplied by the Loot Line Multiplier and the bet per line.

The Loot Line Multiplier is 44x.

5-of-a-kind

wins are not available in Loot Line wins.

#### **GENERAL INFO : LINE PAY RULES**

Line wins must appear on played lines.

Line win symbols must appear on adjacent reels, beginning with the leftmost reel.

Only the highest win is paid on each line.

Line wins are multiplied by the bet per line.