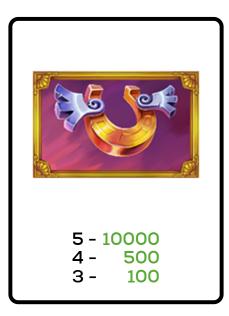

## **BASE : LOOT LINE FEATURE**

The Loot Line is a separate bonus payline composed of Loot Line symbols appearing

in any position on the reels from left to right.

Loot Line symbols are indicated by

A line win on the Loot Line is multiplied by the Loot Line Multiplier and the bet per line.

The Loot Line Multiplier is 44x.

5-of-a-kind

wins are not available in Loot Line wins.