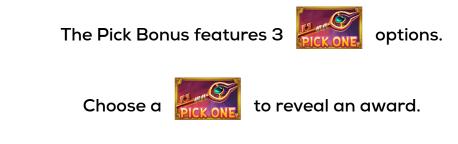

## **PICK BONUS INITIATION**

appearing in any position on reels 1, 3, and 5 starts the Pick Bonus.

Awards 1 pick.

appears only on reels 1, 3, and 5.

is a scatter symbol.

## BONUS : PICK BONUS RULES

awards 5 to 500 times the total initiating bet.

The Pick Bonus ends when 0 picks remain.

At the end of the bonus, win the sum of the credits awarded.

ALL CREDIT WINS ARE SHOWN WITHOUT ANY BET MODIFIERS.