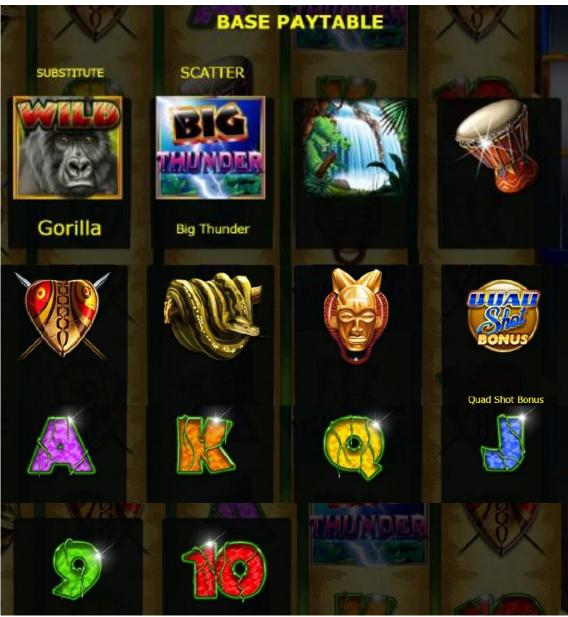

Scatters pay in any position.

All wins begin with leftmost reel and pay left to right on adjacent reels, except scatters.

All wins on lit lines only except scatters and Bonuses.

Highest win only on each line except scatters and Bonuses.

Highest win awarded only on each scatter combination, if applicable.

All Wins are added.

'Gorilla' substitutes for all symbols except scatters during paid games only.

'Gorilla' appears on reels 3, 4 and 5 during paid games only.

'Big Thunder' is a scatter.

The game has a return to player of 94.39%.

## **Quad Shot Bonus**

Game Symbols

The Major Bonus is awarded when a 5 of a kind Game Symbols win occurs with no substitutes appearing in the winning combination and a 'QUAD Shot BONUS' symbol.

The Minor Bonus is awarded when a 5 of a kind Game Symbols win occurs with at least one substitute appearing in the winning combination and a 'QUAD Shot BONUS' symbol.

## Royals

The Maxi Bonus is awarded when a 5 of a kind Royals win occurs with no substitutes appearing in the winning combination and a 'QUAD Shot BONUS' symbol.

The Mini Bonus is awarded when a 5 of a kind Royals win occurs with at least one substitute appearing in the winning combination and a 'QUAD Shot BONUS' symbol.