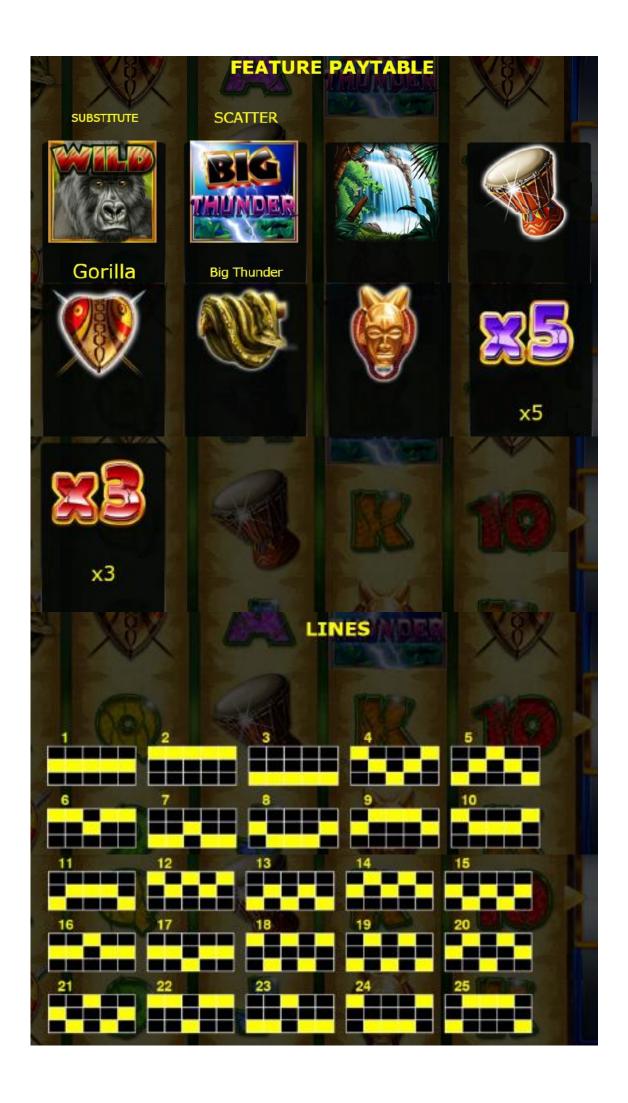

## Bonus Reel Feature

15 Bonus Reel Feature games are triggered by any 3 or more scattered 'Big Thunder'.

During the Bonus Reel Feature, a bonus reel appears with 2 new bonus symbols 'x3', 'x5' and the 'Big Thunder' symbol.

During the Bonus Reel Feature, 'Gorilla' substitutes for all symbols except 'x3' and 'x5'.

When 'x3' appears anywhere on the bonus reel all wins for that game are TRIPLED (x3).

When 'x5' appears anywhere on the bonus reel all wins for that game are MULTIPLIED BY 5 (x5).

During the Bonus Reel Feature, all wins pay any.

During the Bonus Reel Feature, an additional 5 Bonus Reel Feature games are triggered when any 3 or more scattered 'Big Thunder' appear.

During the Bonus Reel Feature, the corresponding Feature paytable is applied.

Bet and lines played are the same as the game that triggered the Bonus Reel Feature.