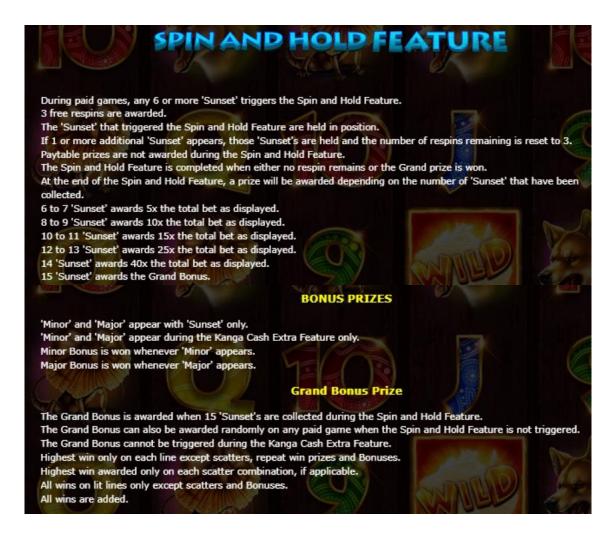

## Game Rules

'Wild' substitutes for all symbols except scatters.

'Wild' appears on reels 3, 4 and 5 only.

'Sunset' appears on reels 2, 3 and 4 only during paid games.
'Sunset', 'Major' and 'Minor' are scatters.

Highest win awarded only on each scatter combination, if applicable.

'Minor' and 'Major' appear with 'Sunset' only.

'Minor' and 'Major' appear during the Kanga Cash Extra Feature only.

'Boomerang' always appears on screen with a random prize of 5, 10, 15, 20, 25, 50, 100 or 200 multiplied by bet per line as displayed during paid games and Kanga Cash Extra Feature only