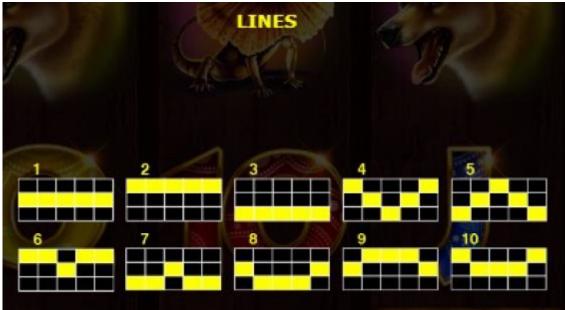

A line with 3 or more 'Boomerang' left to right wins the prizes displayed on those 'Boomerang'. Scatters pay in any position.

All wins begin with leftmost reel and pay left to right on adjacent reels, except scatters and Bonuses.

All wins on lit lines only except scatters and Bonus

Highest win only on each line except scatters and Bonuses.

Highest win awarded only on each scatter combination, if applicable.

All Wins are added.

The game has a return to player of 96.13%.