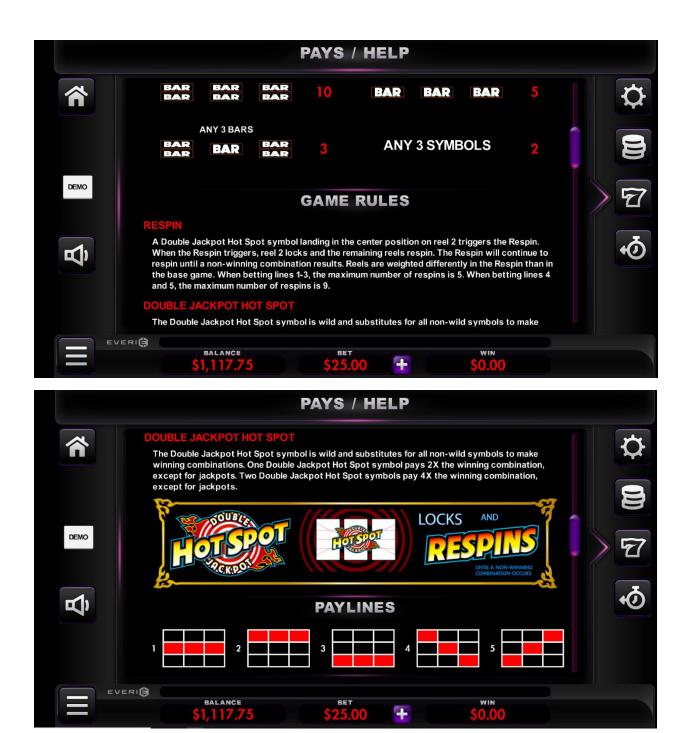

Note : The prizes are paid in accordance with the payout table available on the game interface.

Any game in progress for more than 24 hours will be completed and the corresponding prize, if any, will be deposited into the account.