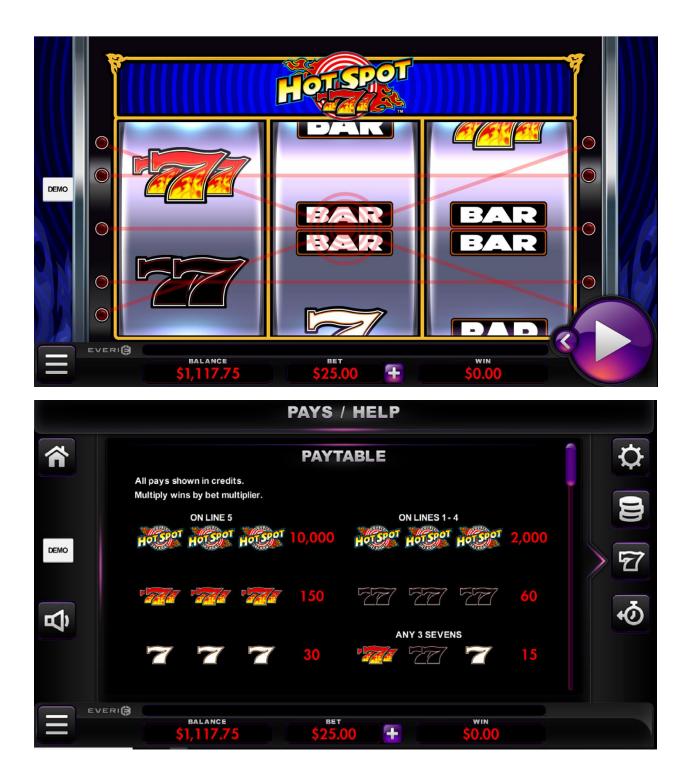

Note : The prizes are paid in accordance with the payout table available on the game interface.

Any game in progress for more than 24 hours will be completed and the corresponding prize, if any, will be deposited into the account.