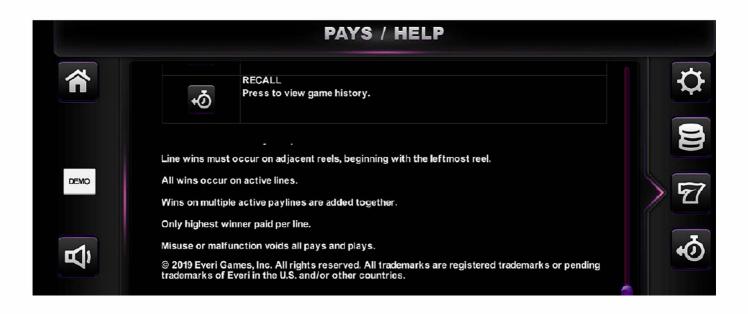

| PAYS / HELP |         |                                                             |  |            |
|-------------|---------|-------------------------------------------------------------|--|------------|
|             | â       | LUBB T<br>Press to return to Lobby.                         |  | ₽          |
|             | Ъ.<br>А | SOUND<br>Press to enable or disable Sound.                  |  |            |
| DEMO        | \$      | SETTINGS<br>Press to access game Settings.                  |  | 57         |
|             | Ð       | BET SETTINGS<br>Press to access Bet Settings.               |  |            |
| <b>Å</b>    | 5       | PAYS / HELP<br>Press to view game pay and help information. |  | <b>+</b> © |
|             | \$      | RECALL<br>Press to view game history.                       |  |            |
| EVE         |         | ance Bet Win<br>17.75 \$25.00 - \$0.00                      |  |            |