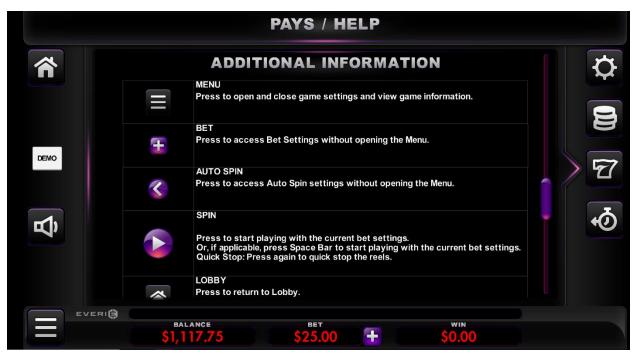

| PAYS / HELP |         |                                                             |  |            |
|-------------|---------|-------------------------------------------------------------|--|------------|
|             | â       | LUBB T<br>Press to return to Lobby.                         |  | ₽          |
|             | Ъ.<br>А | SOUND<br>Press to enable or disable Sound.                  |  |            |
| DEMO        | \$      | SETTINGS<br>Press to access game Settings.                  |  | 57         |
|             | Ð       | BET SETTINGS<br>Press to access Bet Settings.               |  |            |
| <b>Å</b>    | 5       | PAYS / HELP<br>Press to view game pay and help information. |  | <b>+</b> © |
|             | \$      | RECALL<br>Press to view game history.                       |  |            |
| EVE         |         | ance Bet Win<br>17.75 \$25.00 - \$0.00                      |  |            |