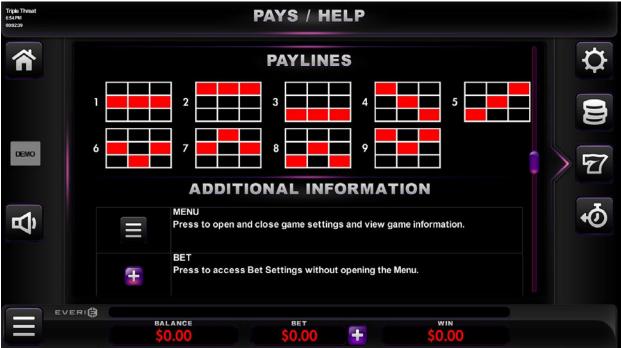

<sup>вет</sup> \$0.00

+

win \$0.00

EVERI

BALANCE

\$0.00





| Triple Threat<br>6:54 PM<br>00:03:03 | PAYS / HELP                                                                                                                                                                                             |   |
|--------------------------------------|---------------------------------------------------------------------------------------------------------------------------------------------------------------------------------------------------------|---|
| Â                                    | AUTO SPIN<br>Press to access Auto Spin settings without opening the Menu.                                                                                                                               | X |
|                                      | SPIN<br>Press to