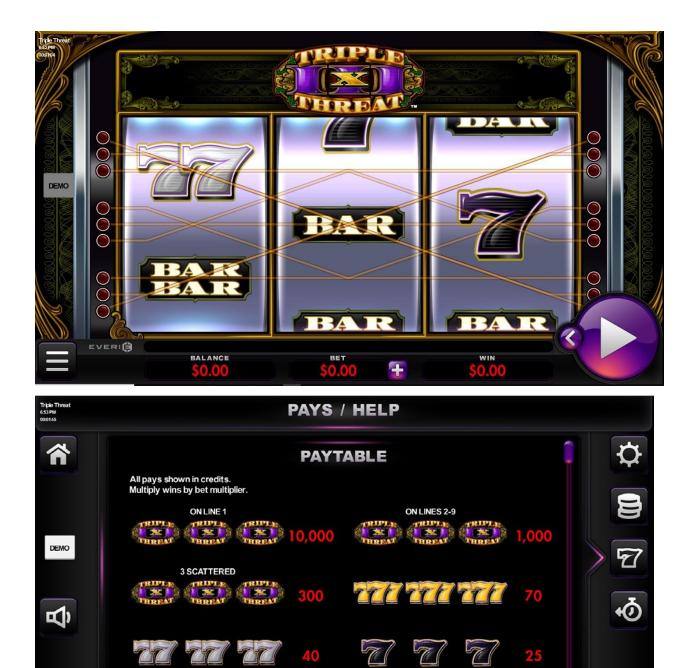

<sup>вет</sup> \$0.00

+

win \$0.00

EVERI

BALANCE

\$0.00





| Triple Threat<br>6:54 PM<br>00:03:03 | PAYS / HELP                                                                                                                                                                                             |   |
|--------------------------------------|---------------------------------------------------------------------------------------------------------------------------------------------------------------------------------------------------------|---|
| Â                                    | AUTO SPIN<br>Press to access Auto Spin settings without opening the Menu.