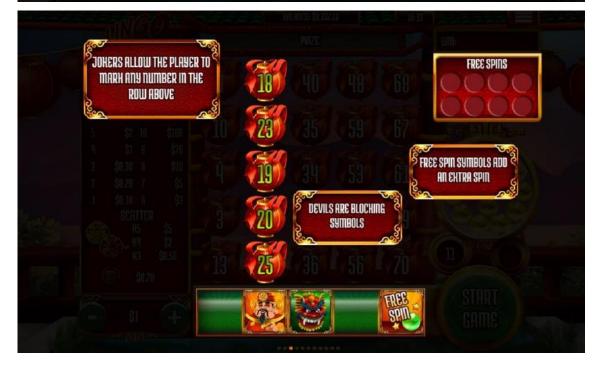

## **BEST STRATEGY**

THE BEST STRATEGY DICTATES THAT THE SELECTION FOR POSITIONS OF JOHERS AND SUPER JOHERS IS ALWAYS IN THE POSITION THAT WILL MOVE THE PLAYER CLOSER TO COMPLETING A SLINGO.

WHERE MULTIPLE POSITIONS WITH THE SAME CRITERIA ARE AVAILABLE THE PREFERENCE IS GIVEN TO THE POSITIONS THAT ARE INCLUDED IN THE MOST SLINGOS (WIN LINES).

FOR EXAMPLE THE CENTRAL SQUARE WOULD BE GIVEN PREFERENCE SINCE IT IS INCLUDED IN A HORIZONTAL, VERTICAL AND TWO DIAGONAL LINES.

WHERE MULTIPLE POSITIONS WITH THE SAME CRITERIA EHIST AGAIN A RANDOM CHOICE IS MADE.