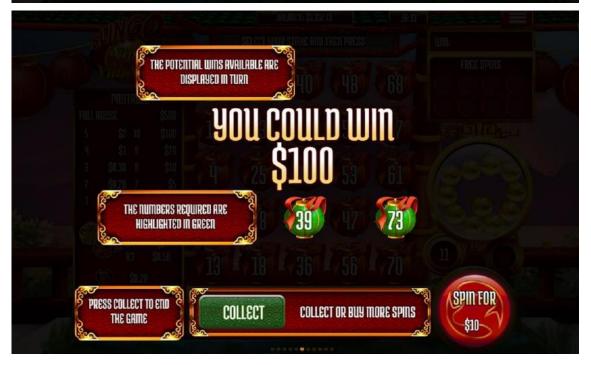

## FREE GAMES

IF A PLAYER IS AWARDED A FREE GAME OF SLINGO WING YUN HIAN THEY WILL BE ABLE TO PLAY THE BASE GAME FOR FREE AT A PREDEFINED STAHING VALUE. WHEN THE BASE GAME IS COMPLETED, THE WINNINGS ACCRUED BY COMPLETING HORIZONTAL, VERTICAL OR DIAGONAL SLINGOS OR OTHER SPECIAL SYMBOL BONUSES WILL BE DISPLAYED TO THE PLAYER AND THE PLAYER WILL HAVE THE OPTION TO COLLECT THEIR WINNINGS OR CONTINUE THE GAME BY PURCHASING EXTRA SPINS USING THE FUNDS AVAILABLE IN THEIR CASH OR BONUS BALANCE.

A PLAYER MAY PURCHASE ENTRA SPINS USING A COMBINATION OF THEIR REAL CASH AND BONUS CASH BALANCE AND THE FINAL AMOUNT WON BY THE PLAYER WILL BE CREDITED TO THEIR BALANCE PROPORTIONATE TO THEIR BLENDED STAKE.