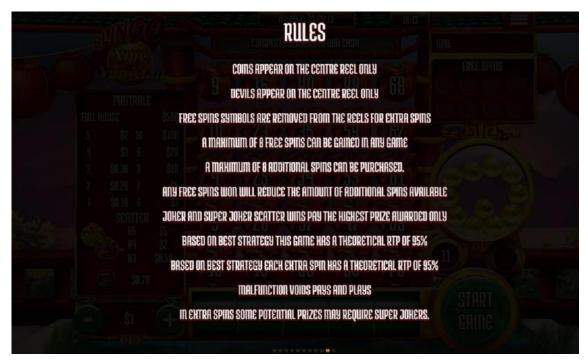

## **BEST STRATEGY**

THE BEST STRATEGY DICTATES THAT THE SELECTION FOR POSITIONS OF JOHERS AND SUPER JOHERS IS ALWAYS IN THE POSITION THAT WILL MOVE THE PLAYER CLOSER TO COMPLETING A SLINGO.

WHERE MULTIPLE POSITIONS WITH THE SAME CRITERIA ARE AVAILABLE THE PREFERENCE IS GIVEN TO THE POSITIONS THAT ARE INCLUDED IN THE MOST SLINGOS (WIN LINES).

FOR EXAMPLE THE CENTRAL SQUARE WOULD BE GIVEN PREFERENCE SINCE IT IS INCLUDED IN A HORIZONTAL, VERTICAL AND TWO DIAGONAL LINES.

WHERE MULTIPLE POSITIONS WITH THE SAME CRITERIA EHIST AGAIN A RANDOM CHOICE IS MADE.

## FREE GAMES

IF A PLAYER IS AWARDED A FREE GAME OF SLINGO WING YUN HIAN THEY WILL BE ABLE TO PLAY THE BASE GAME FOR FREE AT A PREDEFINED STAHING VALUE. WHEN THE BASE GAME IS COMPLETED, THE WINNINGS ACCRUED BY COMPLETING HORIZONTAL, VERTICAL OR DIAGONAL SLINGOS OR OTHER SPECIAL SYMBOL BONUSES WILL BE DISPLAYED TO THE PLAYER AND THE PLAYER WILL HAVE THE OPTION TO COLLECT THEIR WINNINGS OR CONTINUE THE GAME BY PURCHASING EXTRA SPINS USING THE FUNDS AVAILABLE IN THEIR CASH OR BONUS BALANCE.