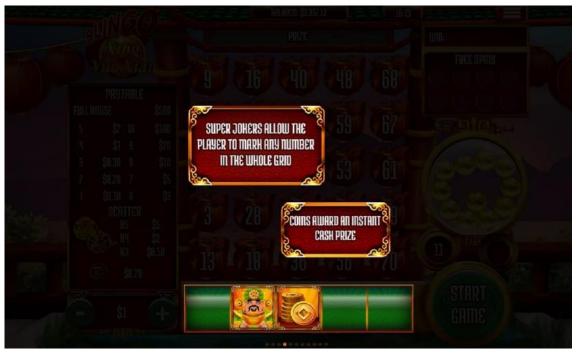

## **BEST STRATEGY**

THE BEST STRATEGY DICTATES THAT THE SELECTION FOR POSITIONS OF JOHERS AND SUPER JOHERS IS ALWAYS IN THE POSITION THAT WILL MOVE THE PLAYER CLOSER TO COMPLETING A SLINGO.

WHERE MULTIPLE POSITIONS WITH THE SAME CRITERIA ARE AVAILABLE THE PREFERENCE IS GIVEN TO THE POSITIONS THAT ARE INCLUDED IN THE MOST SLINGOS (WIN LINES).

FOR EXAMPLE THE CENTRAL SQUARE WOULD BE GIVEN PREFERENCE SINCE IT IS INCLUDED IN A HORIZONTAL, VERTICAL AND TWO DIAGONAL LINES.

WHERE MULTIPLE POSITIONS WITH THE SAME CRITERIA EHIST AGAIN A RANDOM CHOICE IS MADE.