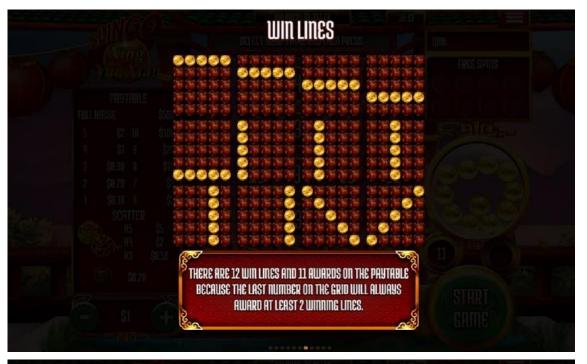

FOR EXAMPLE THE CENTRAL SQUARE WOULD BE GIVEN PREFERENCE SINCE IT IS INCLUDED IN A HORIZONTAL, VERTICAL AND TWO DIAGONAL LINES.

WHERE MULTIPLE POSITIONS WITH THE SAME CRITERIA EHIST AGAIN A RANDOM CHOICE IS MADE.