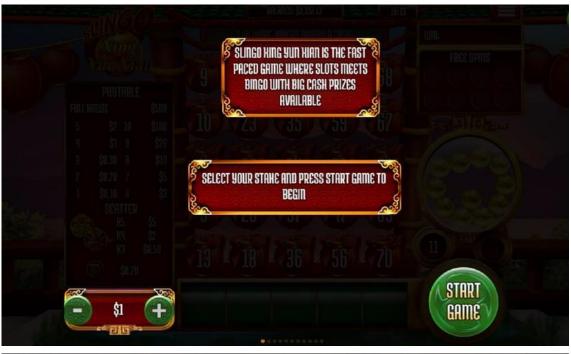

## **BEST STRATEGY**

THE BEST STRATEGY DICTATES THAT THE SELECTION FOR POSITIONS OF JOHERS AND SUPER JOHERS IS ALWAYS IN THE POSITION THAT WILL MOVE THE PLAYER CLOSER TO COMPLETING A SLINGO.

WHERE MULTIPLE POSITIONS WITH THE SAME CRITERIA ARE AVAILABLE THE PREFERENCE IS GIVEN TO THE POSITIONS THAT ARE INCLUDED IN THE MOST SLINGOS (WIN LINES).

FOR EXAMPLE THE CENTRAL SQUARE WOULD BE GIVEN PREFERENCE SINCE IT IS INCLUDED IN A HORIZONTAL, VERTICAL AND TWO DIAGONAL LINES.

WHERE MULTIPLE POSITIONS WITH THE SAME CRITERIA EHIST AGAIN A RANDOM CHOICE IS MADE.

## FREE GAMES

IF A PLAYER IS AWARDED A FREE GAME OF SLINGO WING YUN HIAN THEY WILL BE ABLE TO PLAY THE BASE GAME FOR FREE AT A PREDEFINED STAHING VALUE. WHEN THE BASE GAME IS COMPLETED, THE WINNINGS ACCRUED BY COMPLETING H