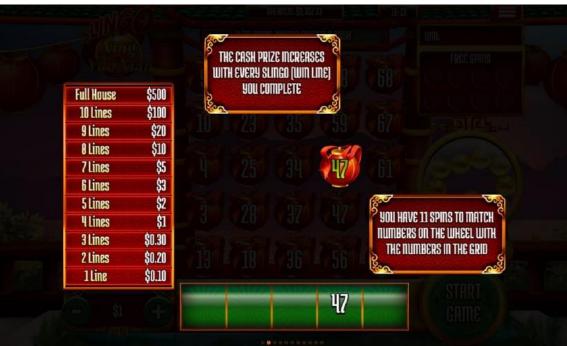

## **BEST STRATEGY**

THE BEST STRATEGY DICTATES THAT THE SELECTION FOR POSITIONS OF JOHERS AND SUPER JOHERS IS ALWAYS IN THE POSITION THAT WILL MOVE THE PLAYER CLOSER TO COMPLETING A SLINGO.

WHERE MULTIPLE POSITIONS WITH THE SAME CRITERIA ARE AVAILABLE THE PREFERENCE IS GIVEN TO THE POSITIONS THAT ARE INCLUDED IN THE MOST SLINGOS (WIN LINES).

FOR EXAMPLE THE CENTRAL SQUARE WOULD BE GIVEN PREFERENCE SINCE IT IS INCLUDED IN A HORIZONTAL, VERTICAL AND TWO DIAGONAL LINES.

WHERE MULTIPLE POSITIONS WITH THE SAME CRITERIA EHIST AGAIN A RANDOM CHOICE IS MADE.

## FREE GAMES

IF A PLAYER IS AWARDED A FREE GAME OF SLINGO WING YUN HIAN THEY WILL BE ABLE TO PLAY THE BASE GAME FOR FREE AT A PREDEFINED STAHING VALUE. WHEN THE BASE GAME IS COMPLETED, THE WINNINGS ACCRUED BY COMPLETING HOR