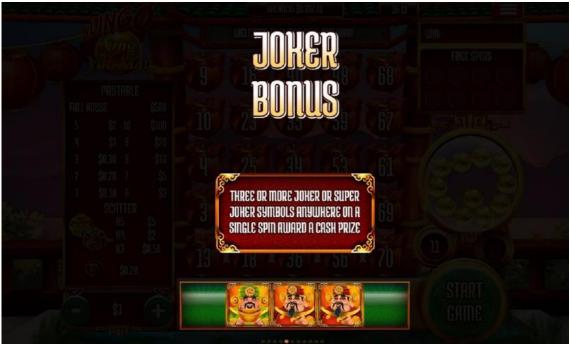

## **BEST STRATEGY**

THE BEST STRATEGY DICTATES THAT THE SELECTION FOR POSITIONS OF JOHERS AND SUPER JOHERS IS ALWAYS IN THE POSITION THAT WILL MOVE THE PLAYER CLOSER TO COMPLETING A SLINGO.

WHERE MULTIPLE POSITIONS WITH THE SAME CRITERIA ARE AVAILABLE THE PREFERENCE IS GIVEN TO THE POSITIONS THAT ARE INCLUDED IN THE MOST SLINGOS (WIN LINES).

FOR EXAMPLE THE CENTRAL SQUARE WOULD BE GIVEN PREFERENCE SINCE IT IS INCLUDED IN A HORIZONTAL, VERTICAL AND TWO DIAGONAL LINES.

WHERE MULTIPLE POSITIONS WITH THE SAME CRITERIA EHIST AGAIN A RANDOM CHOICE IS MADE.

## FREE GAMES

IF A PLAYER IS AWARDED A FREE GAME OF SLINGO WING YUN HIAN THEY WILL BE ABLE TO PLAY THE BASE GAME FOR FREE AT A PREDEFINED STAHING VALUE. WHEN THE BASE GAME IS COMPLETED, THE WINNINGS ACCRUED BY COMPLETING HORIZONTA