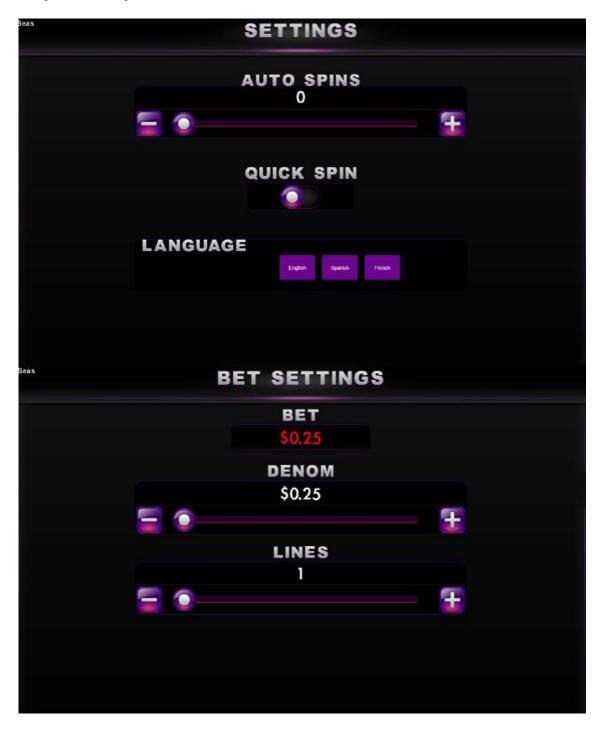

# **Super Jackpot Seven Seas**



# PAYS / HELP **PAYTABLE** Bet Max Lines For Top Jackpot ON PAYLINE 9 WILD MAX VALUE: \$99,999.99 MAX VALUE: \$2,500.00 MAX VALUE: \$875.00 MAX VALUE: \$375.00 ANY THREE MIXED WILDS MAX VALUE: \$175.00 All pays except progressives are shown in credits. All pays are shown with bet multiplier applied. ANY 3 SEVENS BAR BAR BAR) BAR BAR BAR ANY 3 BARS

BAR

BAR

BAR

## **GAME RULES**

### SPECIAL SYMBOLS

Seven Seas, Seven Seas 5x, Anchor, and Heart symbols are wild and substitute for Seven and Bar symbols that also land on the payline. Seven Seas 5x symbol only lands on reel 1 and in a single winning Sevens or Bars combination pays 5x prize value. Only highest winner paid per line.

### SUPER JACKPOT PROGRESSIVE

When a combination of 3 of any Seven Seas, Seven Seas 5x, Anchor, or Heart sy