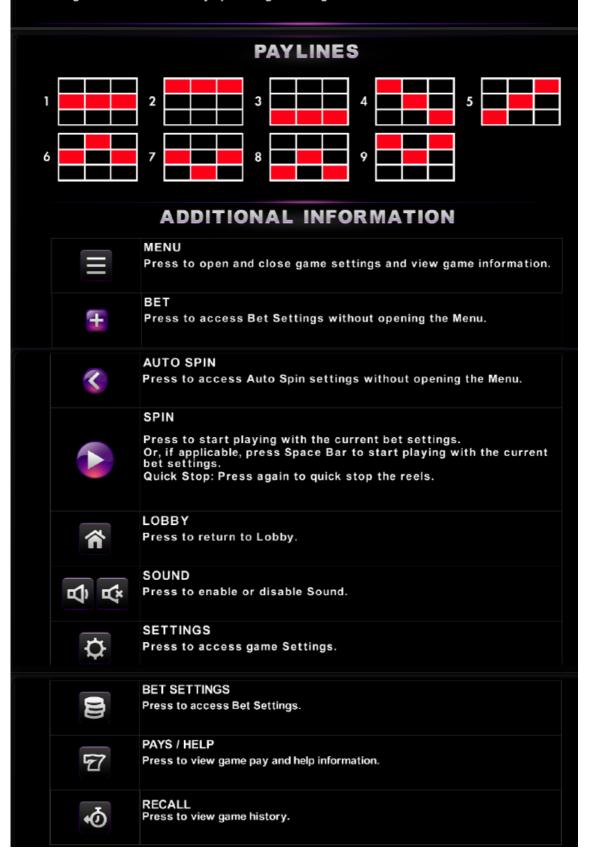

Y 3 SEVENS BAR BAR BAR) BAR BAR BAR ANY 3 BARS

BAR

BAR

BAR

## **GAME RULES**

### SPECIAL SYMBOLS

Seven Seas, Seven Seas 5x, Anchor, and Heart symbols are wild and substitute for Seven and Bar symbols that also land on the payline. Seven Seas 5x symbol only lands on reel 1 and in a single winning Sevens or Bars combination pays 5x prize value. Only highest winner paid per line.

### SUPER JACKPOT PROGRESSIVE

When a combination of 3 of any Seven Seas, Seven Seas 5x, Anchor, or Heart symbols land on an active payline, the associated Progressive tier is awarded. Multipliers multiply winning combinations except progressives. Only highest winning Progressive awarded per play. Top Progressive is available only at max lines bet.

Progressive tiers are funded by a percentage of all wagers.



Line wins must occur on adjacent reels, beginning with the leftmost reel.

All wins occur on active lines.

Wins on multiple active paylines are added together.

Only highest winner paid per line.

Misuse or malfunction voids all pays and plays.

© 2022 Everi Games Inc. All rights reserved. All trademarks are registered trademarks or pending trademarks of Everi in the U.S. and/or other countries.

The prizes are paid in accordance with the payout table available on the game interface. Any game in progress for more than 24 hours will be completed and the corresponding prize, if any, will be

deposited into the account.