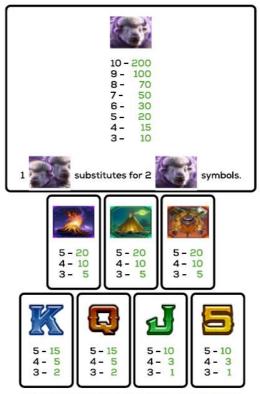

## BONUS : PAY TABLES

# BASE PAY TABLES

ALL CREDIT WINS ARE SHOWN WITHOUT ANY BET MODIFIERS.