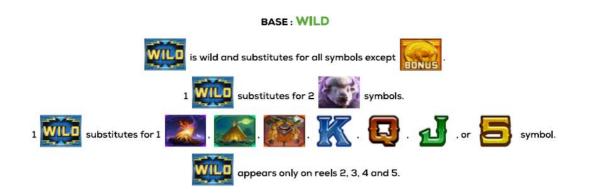

# THUNDERING BUFFALO: JACKPOT DASH



## BONUS : PAY TABLES



# BONUS : WILD



#### BONUS : FREE GAMES BONUS RULES

The Free Games Bonus uses different reels.

Free games automatically play on the same ways at the same bet multiplier as the game that initiated the Free

Games Bonus.





is a scatter symbol.

The Free Games Bonus ends when 0 free games remain or when 200 free games have been played.

# BASE PAY TABLES



ALL CREDIT WINS ARE SHOWN WITHOUT ANY BET MODIFIERS.



## BASE : JACKPOT DASH FEATURE



## GENERAL INFO : WAYS PAY RULES

This game is played at 243 ways.

Ways wins contain one symbol from each adjacent reel, beginning with the leftmost reel.

The same symbol, or its substitute, in a different position on the same reel pays that ways win again.

Ways wins are multiplied by the bet multiplier.

Only the highest win is paid for each ways symbol combination.

Scatter symbols award in any position on the reels.

Wins are shown in credits unless marked as currency.

Values displayed in the Help Screens have not been pre-multiplied, except where stated.

Wins subject to verification.

Malfunction voids all pays and plays.

The prizes are paid in accordance with the payout table available on the game interface.

Any game in progress will be compl