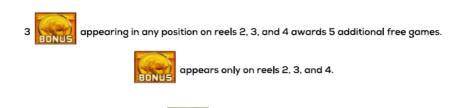

#### BONUS : FREE GAMES BONUS RULES

The Free Games Bonus uses different reels.

Free games automatically play on the same ways at the same bet multiplier as the game that initiated the Free

Games Bonus.

is a scatter symbol.