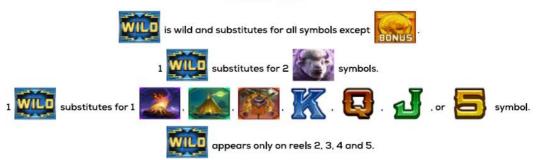

# THUNDERING BUFFALO: JACKPOT DASH



## BONUS : PAY TABLES



# BONUS : WILD



#### BONUS : FREE GAMES BONUS RULES

The Free Games Bonus uses different reels.

Free games automatically play on the same ways at the same bet multiplier as the game that initiated the Free

Games Bonus.





is a scatter symbol.

The Free Games Bonus ends when 0 free games remain or when 200 free games have been played.

# BASE PAY TABLES



ALL CREDIT WINS ARE SHOWN WITHOUT ANY BET MODIFIERS.



## BASE : JACKPOT DASH FEATURE



## GENERAL INFO : WAYS PAY RULES

This game is played at 243 ways.

Ways wins contain one symbol from each adjacent reel, beginning with the leftmost reel.

The same symbol, or its substitute, in a different position on the same reel pays that ways win again.

Ways wins are multiplied by the bet multiplier.

Only the highest win is paid for each ways symbol co