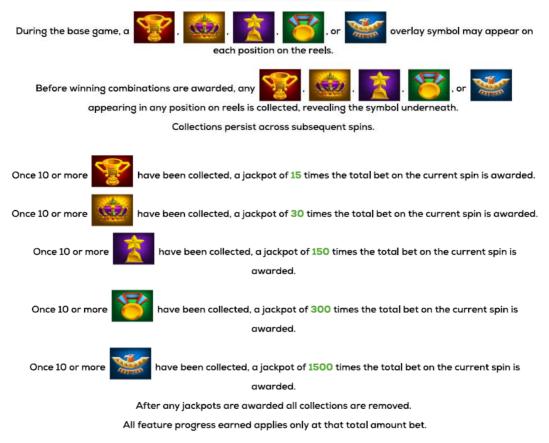

# THUNDERING BUFFALO: JACKPOT DASH



## BONUS : PAY TABLES



# BONUS : WILD



#### BONUS : FREE GAMES BONUS RULES

The Free Games Bonus uses different reels.

Free games automatically play on the same ways at the same bet multiplier as the game that initiated the Free

Games Bonus.





is a scatter symbol.

The Free Games Bonus ends when 0 free games remain or when 200 free games have been played.

# BASE PAY TABLES



ALL CREDIT WINS ARE SHOWN WITHOUT ANY BET MODIFIERS.



## BASE : JACKPOT DASH FEATURE



## GENERAL INFO : WAYS PAY RULES

This game is played at 243 ways.

Ways wins contain one symbol from each adjacent reel, beginning with the leftmost reel.

The same symbol, or its substitute, in a different position on the same reel pays that ways win again.

Ways wins are multiplied by the bet multiplier.

Only the highest win is paid for each ways symbol combination.

Scatter symbols award in any position on the reels.

Wins are shown in credits unless marked as currency.

Values displayed in the Help Screens have not been pre-multiplied, except where stated.

Wins subject to verification.

Malfunction voids all pays and plays.

The prizes are paid in accordance with the payout table available on the game interface.

Any game in progress will be completed automatically and the corresp