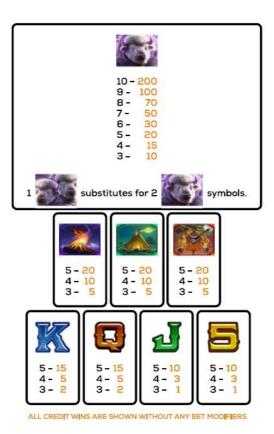

# THUNDERING BUFFALO: JACKPOT DASH



## BONUS : PAY TABLES



# BONUS : WILD



#### BONUS : FREE GAMES BONUS RULES

The Free Games Bonus uses different reels.

Free games automatically play on the same ways at the same bet multiplier as the game that initiated the Free

Games Bonus.





is a scatter symbol.

The Free Games Bonus ends when 0 free games remain or when 200 free games have been played.

# BASE PAY TABLES



ALL CREDIT WINS ARE SHOWN WITHOUT ANY BET MODIFIERS.



## BASE : JACKPOT DASH FEATURE



## GENERAL INFO : WAYS PAY RULES

This game is played at 243 ways.

Ways wins contain one symbol from each adjacent reel, beginning with the leftmost reel.

The same symbol, or its substitute, in a different position on the same reel pays that ways win again.

Ways wins are multiplied by the bet multiplier.

Only the highest win is paid for e