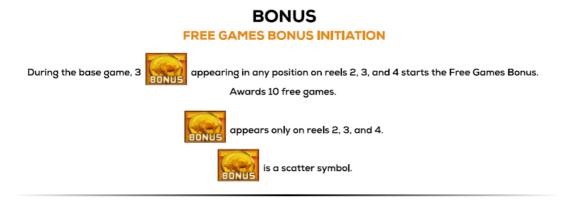

#### BONUS : FREE GAMES BONUS RULES

The Free Games Bonus uses different reels.

Free games automatically play on the same ways at the same bet multiplier as the game that initiated the Free

Games Bonus.

is a scatter symbol.