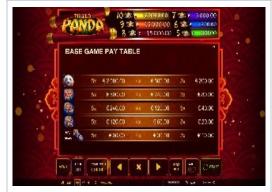

#### **PAYTABLE**

| SYMBOL       | PICTURE                                          | 10x | 9x | 8x | 7x | 6x | 5x  | 4x  | 3x | LINE | SCATTER | SPECIAL FUNCTION                                            |
|--------------|--------------------------------------------------|-----|----|----|----|----|-----|-----|----|------|---------|-------------------------------------------------------------|
| Red Envelope |                                                  |     |    |    |    |    |     |     | 1  |      | х       | 3x symbols trigger FS                                       |
| Triple 8     |                                                  |     |    |    |    |    | 500 | 240 | 80 |      |         |                                                             |
| Double 8     |                                                  |     |    |    |    |    | 240 | 120 | 40 |      |         |                                                             |
| Eight        |                                                  |     |    |    |    |    | 120 | 60  | 20 |      |         |                                                             |
| Mixed eight  |                                                  |     |    |    |    |    | 60  | 30  | 10 |      |         | Combination of Eight, Double 8 and Triple 8 on active lines |
| BAR          | 25259252252252<br><b>SAR</b><br>-552592532532521 |     |    |    |    |    | 60  | 30  | 10 |      |         |                                                             |
| Double BAR   | PAR STREET                                       |     |    |    |    |    | 30  | 15  | 5  |      |         |                                                             |
| Mixed BAR    |                                                  |     |    |    |    |    | 15  | 6   | 2  |      |         | Combination of BAR and Double BAR symbols on active lines   |

| Bell    |      |      |     |     |    | 15   | 8   | 3   |   |                                                         |
|---------|------|------|-----|-----|----|------|-----|-----|---|---------------------------------------------------------|
| Cherry  |      |      |     |     |    | 15   | 8   | 3   |   |                                                         |
| PAY DAY | 4000 | 1500 | 500 | 100 | 40 | 10   | 3   | 1   |   | 3 or more trigger the corresponding PAY DAY Prize       |
| Panda   |      |      |     |     |    | 2000 | 500 | 200 | Х | Substitutes all symbols except Red Envelope and PAY DAY |