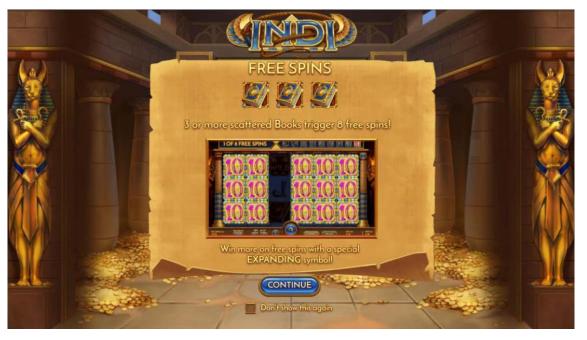

## FULL GAME RULES

This game is a 6-reel, 3 row video slot. The game is played with 10 bet lines (fixed), orientated from left to right.

The Book symbol is a scatter symbol. Three or more Books that appear in any positions on any reels result in 8 free spins being awarded. On any free spin, three scattered Books will extend the free-spin sequence by an additional 8 free spins!