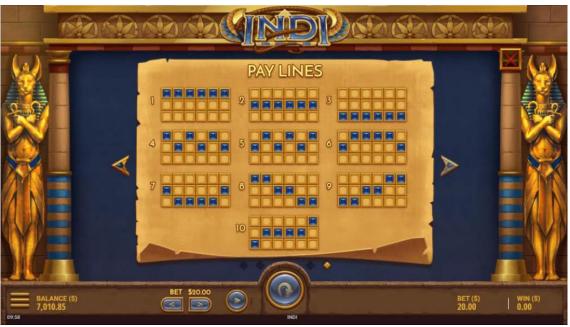

## FULL GAME RULES

This game is a 6-reel, 3 row video slot. The game is played with 10 bet lines (fixed), orientated from left to right.

The Book symbol is a scatter symbol. Three or more Books that appear in any positions on any reels result in 8 free spins being awarded. On any free spin, three scattered Books will extend the free-spin sequence by an additional 8 free spins!