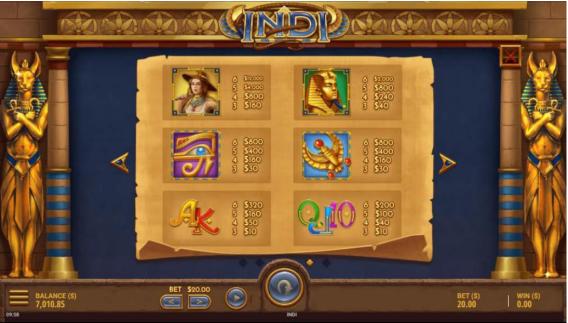

## RULES

All wins multiplied by bet staked per line except for SCATTERS. All wins pay left to right except SCATTERS which pay any. Only highest win paid per line.

The maximum payout of this slot machine is 5000x stake. Any wins in excess of this amount will instead be limited to this maximum payout. It is possible that the operator has configured a win cap which differs from the 5000x win cap. If this is the case, it will not be possible to reach the 5000x win cap. Please contact the operator for further information.