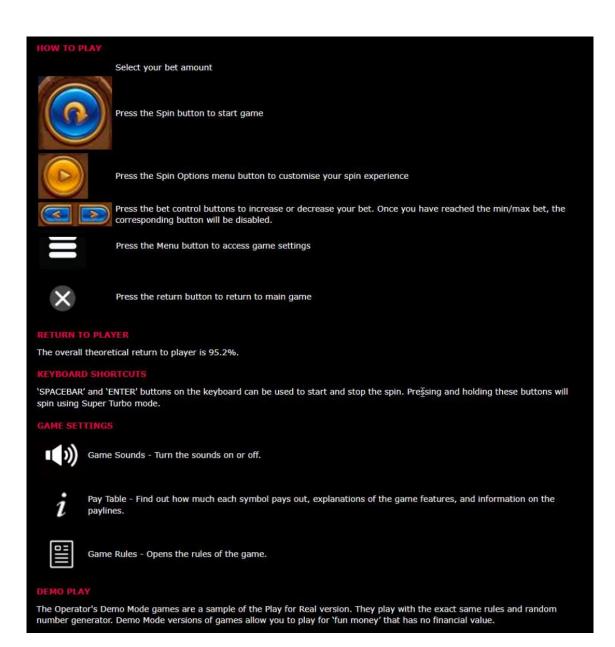

## AUTO PLAY

Auto play plays the game automatically for the number of game rounds selected in the SPIN OPTIONS menu. Selecting Turbo will enable fast play. Selecting Super Turbo will enable even faster play. However, please note that Auto play, Turbo and Super Turbo features are not available in some jurisdictions.

To use autoplay, simply select the number of auto-spins you desire by selecting number. Then choose a total loss limit and then press the button to CONFIRM and start spins. You may also choose to stop the autoplay if your single spin win exceeds a particular amount. You may also choose to stop the autoplay when JACKPOT is won.