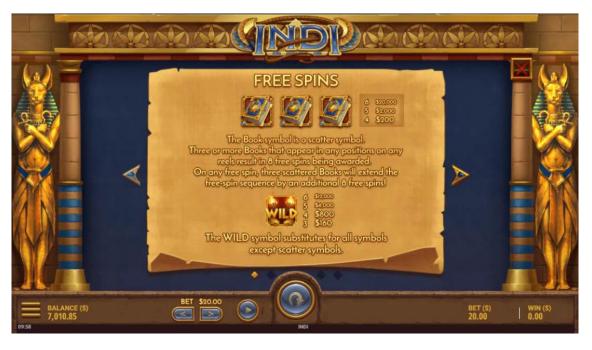

## FULL GAME RULES

This game is a 6-reel, 3 row video slot. The game is played with 10 bet lines (fixed), orientated from left to right.

The Book symbol is a scatter symbol. Three or more Books that appear in any positions on any reels result in 8 free spins being awarded. On any free spin, three scattered Books will extend the free-spin sequence by an additional 8 free spins!

The WILD symbol substitutes for all symbols except scatter symbols.