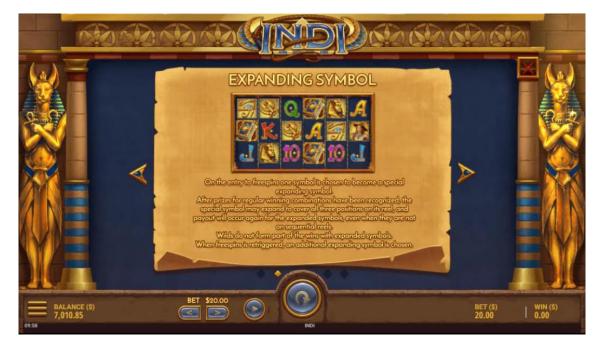

Before a free spin sequence begins, an ordinary symbol is randomly chosen to act as a special expanding symbol during the initial 8 free-spins sequence.

After prizes for regular winning combinations have been recognized, the special symbol may expand to cover all three positions on its reel. The special symbol will expand only when additional prizes can be awarded along pay-lines for winning combinations. Expanded symbols do not need to appear adjacent to each other to result in a winning combination.

If the bonus game is re-triggered multiple times during an active bonus round their an additional, different ordinary symbol will be chosen to act as a further special expanding symbol. This process may be repeated until there are no more ordinary symbols left to choose from.