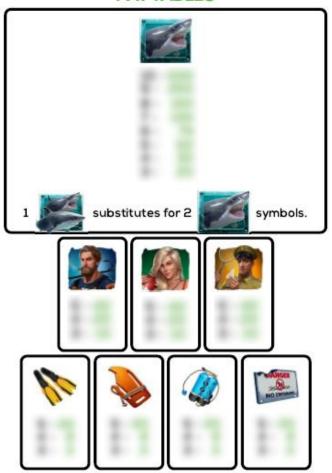

#### **BONUS: PAY TABLES**

ALL CREDIT WINS ARE SHOWN WITHOUT ANY BET MODIFIERS.

### BONUS: WILD

substitutes for 2

substitutes for 1

symbol.

appears only on reels 2, 3, 4 and 5.