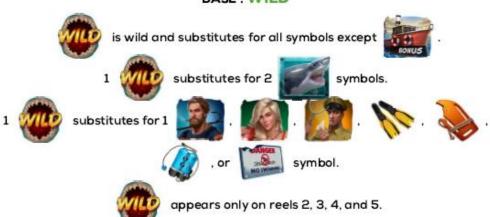

### BASE: WILD

### BONUS: WILD

substitutes for 2

substitutes for 1

symbol.

appears only on reels 2, 3, 4 and 5.