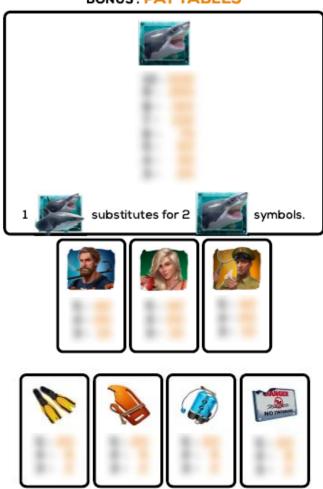

#### **BONUS: PAY TABLES**

ALL CREDIT WINS ARE SHOWN WITHOUT ANY BET MODIFIERS.

### BONUS: WILD

substitutes for 2

substitutes for 1

symbol.

appears only on reels 2, 3, 4 and 5.