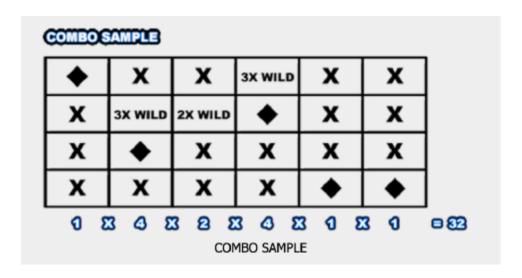

## **Free Spin Feature**

- 3, 4, 5, or 6 scattered FEATURE award 8, 15, 20, or 50 free spins respectively.
- During the Free Spins Feature 2, 3, 4, 5, or 6 scattered FEATURE will award 5, 8, 15, 20, or 50 additional free spins.
- During the Free Spins Feature each WILD that appears in a winning combination on reels 2, 3, 4, and/or 5 will transform into WILD 2x or 3x.
- WILD is wild for all symbols except FEATURE.
- During the Free Spins Feature WILD appears on reels 2, 3, 4, and 5 only.
- Winning combinations for these reels are identical to the base game.
- During the Free Spins Feature the bet multiplier and the number of ways selected remains the same as the spin that triggered the Feature.
- Cycle results multiplier is the sum of each reel's like symbols, or their substitute, multiplied together.
- For an example of how the wild multipliers work, please see COMBO SAMPLE above.
- In COMBO SAMPLE, winning combination X 32 = Total Win.