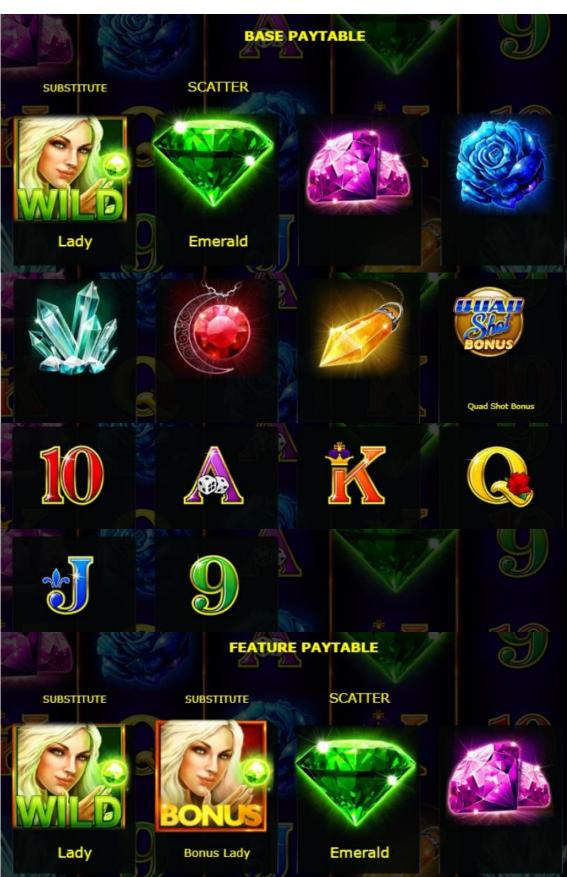

Highest win awarded only on each scatter combination, if applicable.

All Wins are added.

'Lady' substitutes for all symbols except scatters, 'Bonus Lady' and 'QUAD Shot BONUS'.

'Lady' appears on reels 3, 4 and 5 during paid games only.

Quad Shot Bonus can be triggered during paid games only.

'Emerald' is a scatter.

Highest win awarded only on each scatter combination, if applicable.

The game has a return to player of 94.09%.

## **Quad Shot Bonus**

The Major Bonus is awarded when a 5 of a kind Game Symbols win occurs with no substitutes appearing in the winning combination and a 'QUAD Shot BONUS' symbol. The Minor Bonus is awarded when a 5 of a kind Game Symbols win occurs with at least one substitute appearing in the winning combination and a 'QUAD Shot BONUS' symbol.

The Maxi Bonus is awarded when a 5 of a kind Royals win occurs with no substitutes appearing in the winning combination and a 'QUAD Shot BONUS' symbol.

The Mini Bonus is awarded when a 5 of a kind Royals win occurs with at least one substitute appearing in the winning combination and a 'QUAD Shot BONUS' symbol.

## **Bonus Wild Feature**

During this Feature, the corresponding Feature Paytable is applied.

Bet and lines played are the same as the game that triggered this Feature.

Any 3 or more scatters trigger 8 free games.

'Lady' and 'Bonus Lady' appear on reels 2, 3 and 4 only.

'Emerald' appears on reels 1 and 5 only.

Any 2 scatters award 3 additional free games, and add more 'Bonus Lady' for all remaining free games.

'Bonus Lady' appears during the Bonus Wild Feature and substitutes for all symbols except scatters.

Any 7, 8 or 9 'Bonus Lady' will award a Bonus Prize of 10, 25 or 50, respectively, multiplied by the total bet respectively as displayed.

Reel strips during Bonus Wild Feature are different to reel strips during paid games.