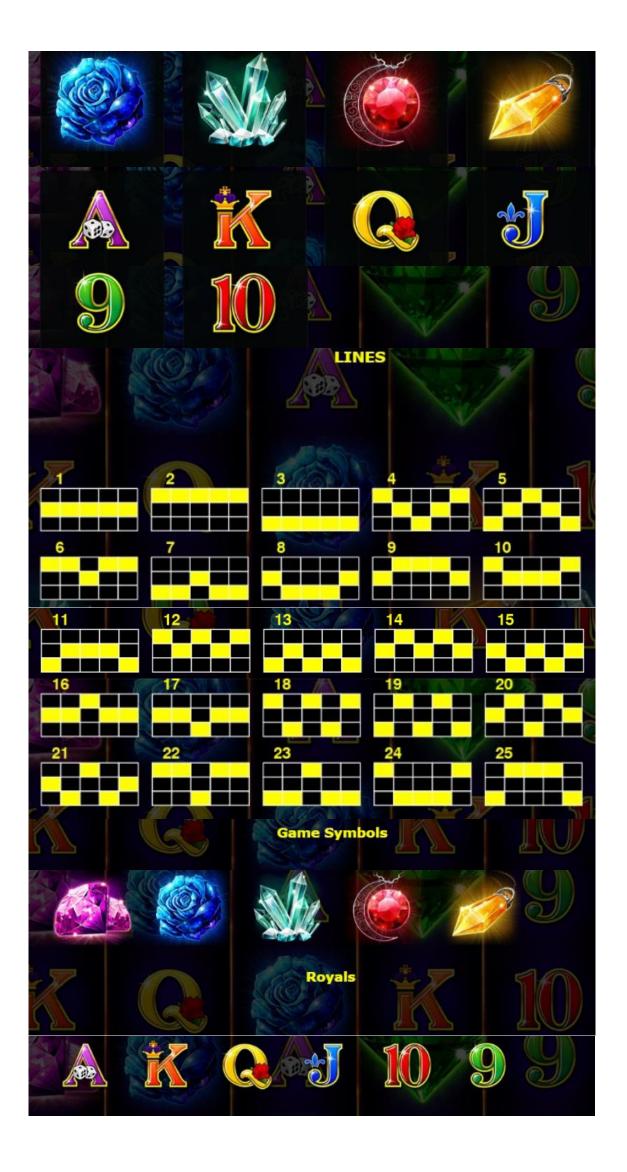

## **Game Rules**

Scatters pay in any position.

All wins begin with leftmost reel and pay left to right on adjacent reels, except scatters.

All wins on lit lines only except scatters and Bonuses.

Highest win only on each line except scatters and Bonuses.

Highest win awarded only on each scatter combination, if applicable.

All Wins are added.

'Lady' substitutes for all symbols except scatters, 'Bonus Lady' and 'QUAD Shot BONUS'.

'Lady' appears on reels 3, 4 and 5 during paid games only.

## **HOW TO PLAY**

LINES: If available, Increase or decrease the number of 'LINES' by clicking on the '+

/ ▲' or '- / ▼' button.

The 'TOTAL BET' is the 'BET' multiplied by the number of 'LINES'.

SPIN / PLAY: Click on ' / ' or press spacebar to start the game. After the reels stop spinning, any winning combinations on the selected lines will be paid according to the paytable.