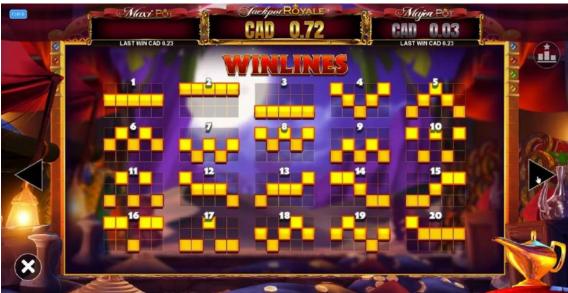

The prizes are paid in accordance with the payout table available on the game interface.

Any game in progress will be completed after 24 hours and the corresponding prize, if any, will be deposited into the account. In the case of a bonus round, only the total winnings from games completed by the player at that time will be deposited into the account.