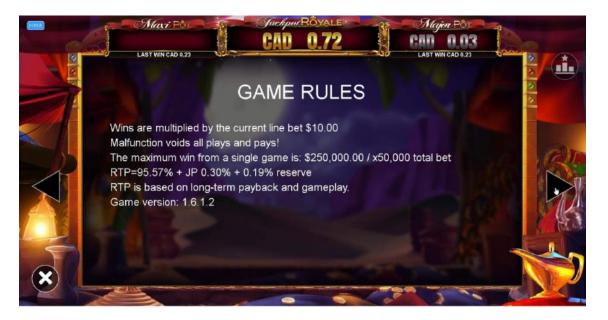

The prizes are paid in accordance with the payout table available on the game interface.

Any game in progress will be completed after 24 hours and the corresponding prize, if any, will be deposited into the account. In the case of a bonus round, only the total winnings from games completed by the player at that time will be deposited into the account.