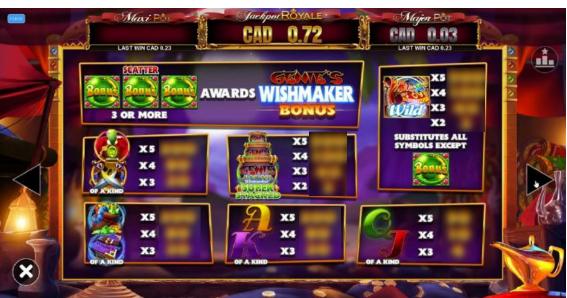

The prizes are paid in accordance with the payout table available on the game interface.

Any game in progress will be completed after 24 hours and the corresponding prize, if any, will be deposited into the account. In the case of a bonus round, only the total winnings from games completed by the player at that time will be deposited into the account.