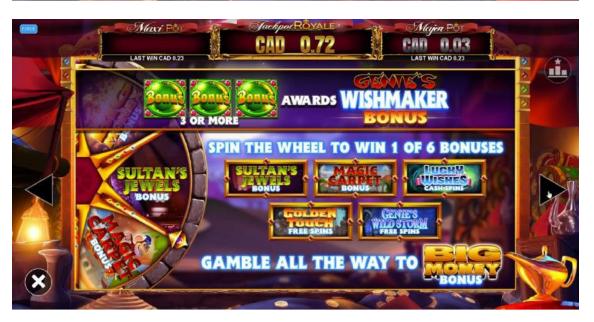

The prizes are paid in accordance with the payout table available on the game interface.

Any game in progress will be completed after 24 hours and the corresponding prize, if any, will be deposited into the account. In the case of a bonus round, only the total winnings from games completed by the player at that time will be deposited into the account.

Depending on the certified configurations, the maximum winning limit indicated in the rules/help screens of the game might not be attainable.

In this game, the wheels are part of a graphic animation used for entertainment purposes and should not be used to estimate your chances of winning.