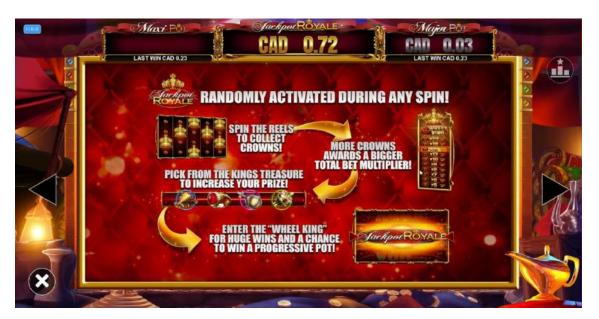

The prizes are paid in accordance with the payout table available on the game interface.

Any game in progress will be completed after 24 hours and the corresponding prize, if any, will be deposited into the account. In the case of a bonus round, only the total winnings from games completed by the player at that time will be deposited into the account.