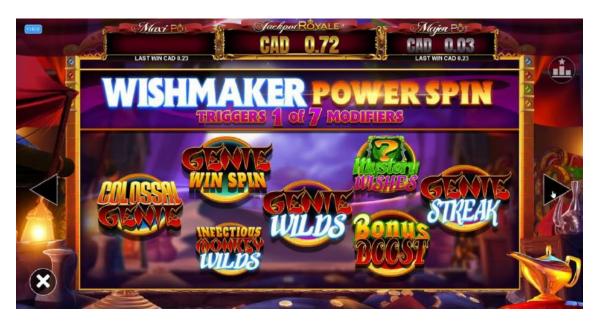

The prizes are paid in accordance with the payout table available on the game interface.

Any game in progress will be completed after 24 hours and the corresponding prize, if any, will be deposited into the account. In the case of a bonus round, only the total winnings from games completed by the player at that time will be deposited into the account.