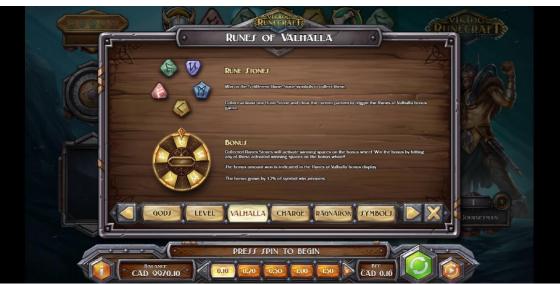

Cluster min are averable for abjacent symbol combinations, according to the information in the paycable and game rivie. When serving on multiple clusters in a deeple game round, all informing are added together. All womings from Features (buth is a free Spina), Brown Carmin and Information in the paycable and game rivie. When serving one multiple clusters is a deeple game round, all informings are added to the complete serving and a serving responsible game rivies. When serving responsible game rivines are game rivies and game rivines. When serving responsible completely are added to the complete game rivines. The paycable game rivines are game rivined. Heave refer to the game rivine for minimation. When serving responsible completely are added to game rivined. Heave refer to the g