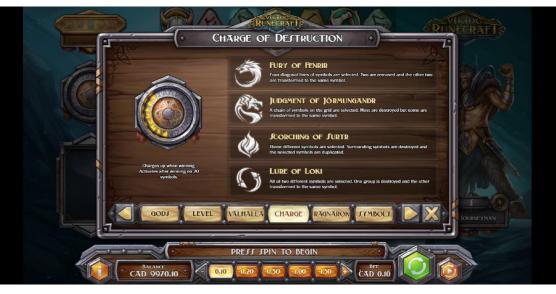

Cluster min are averable for abjacent symbol combinations, according to the information in the paycable and game rivie. When serving on multiple clusters in a deeple game round, all informing are added together. All womings from Features (buth is a free Spina), Brown Carmin and Information in the paycable and game rivie. When serving one multiple clusters is a deeple game round, all informings are added to the complete serving and a serving responsible game rivies. When serving responsible game rivines are game rivies and game rivines. When serving responsible completely are added to the complete game rivines. The paycable game rivines are game rivined. Heave refer to the game rivine for minimation. When serving responsible completely are added to game rivined. Heave refer to the gam