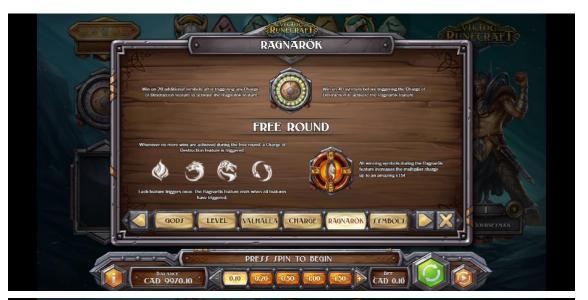

Cluster min are averable for abjacent symbol combinations, according to the information in the paycable and game rivie. When serving on multiple clusters in a deeple game round, all informing are added together. All womings from Features (buth is a free Spina), Brown Carmin and Information in the paycable and game rivie. When serving one multiple clusters is a deeple game round, all informings are added to the complete serving and a serving responsible game rivies. When serving responsible game rivines are game rivies and game rivines. When serving responsible completely are added to the complete game rivines. The paycable game rivines are game rivined. Heave refer to the game rivine for minimation. When serving responsible completely are added to game rivined. Heave refer to the game rivine for minimation. When serving responsible completely are already and game rivined and game reported during a serving responsible completely and game rivines are game rivined. Heave refer to the game rivine and game rivines are game rivined and game rivines are game rivined. Heave refer to the game rivine and game rivines are game rivined and game rivines are game rivined and game rivines are game rivined and game rivines are game rivined. Heave rivined and game rivines are game rivined and g