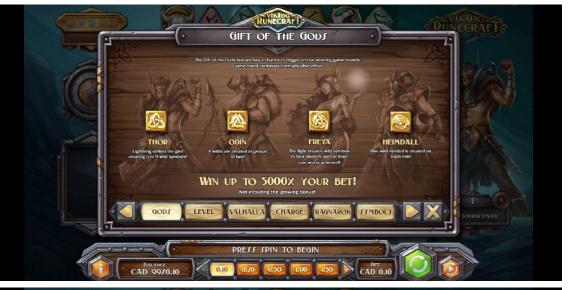

Cluster min are averable for abjacent symbol combinations, according to the information in the paycable and game rivie. When serving on multiple clusters in a deeple game round, all informing are added together. All womings from Features (buth is a free Spina), Brown Carmin and Information in the paycable and game rivie. When serving one multiple clusters is a deeple game round, all informings are added to the complete serving and a serving responsible game rivies. When serving responsible game rivines are game rivies and game rivines. When serving responsible completely are added to the complete game rivines. The paycable game rivines are game rivined. Heave refer to the game rivine for minimation. When serving responsible completely are added to game rivined. Heave refer to t