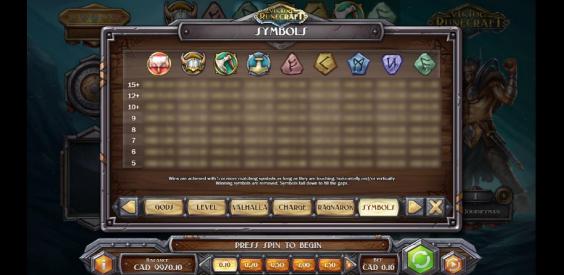

Cluster min are averable for abjacent symbol combinations, according to the information in the paycable and game rivie. When serving on multiple clusters in a deeple game round, all informing are added together. All womings from Features (buth is a free Spina), Brown Carmin and Information in the paycable and game rivie. When serving one multiple clusters is a deeple game round, all informings are added to the complete serving and a serving responsible game rivies. When serving responsible game rivines are game rivies and game rivines. When serving responsible completely are added to the complete game rivines. The paycable game rivines are game rivined. Heave refer to the game rivine for minimation. When serving responsible completely are added to game rivined. Heave refer to the game rivine for minimation. When serving responsible completely are already and game rivined and game reported during a serving responsible completely and game rivines are game rivined. Heave refer to the game rivine and game rivines are game rivined and game rivines are game rivined. Heave refer to the game rivine and game rivines are game rivined and game rivines are game rivined and game rivines are game rivined and game rivines are game rivined. Heave rivined and game rivines are game rivined and g