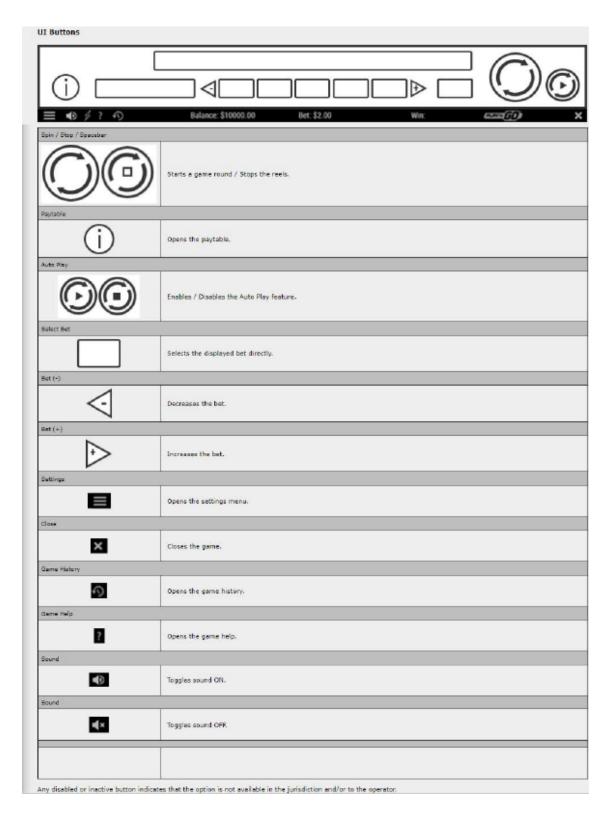

er to the game rivine for minimation. When serving responsible completely are added to game rivined. Heave refer to the game rivine for minimation. When serving responsible completely are already and game rivined and game reported during a serving responsible completely and game rivines are game rivined. Heave refer to the game rivine and game rivines are game rivined and game rivines are game rivined. Heave refer to the game rivine and game rivines are game rivined and game rivines are game rivined and game rivines are game rivined and game rivines are game rivined. Heave rivined and game rivines are game rivined and g

All uniforms graphings contributes the privale of high basines. During each gas you due, coloring each gas you due, coloring to prival to a form the prival of the prival



The prizes are paid in accordance with the payout table available on the game interface. Any game in progress for more than 30 days will be cancelled, and the corresponding bet will be refunded.