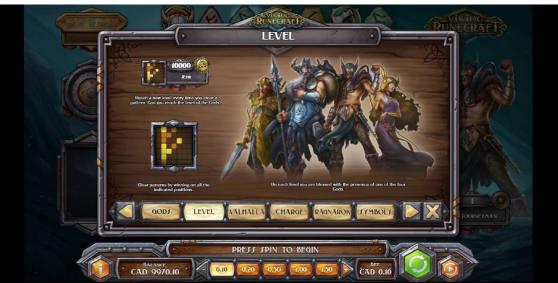

Cluster min are averable for abjacent symbol combinations, according to the information in the paycable and game rivie. When serving on multiple clusters in a deeple game round, all informing are added together. All womings from Features (buth is a free Spina), Brown Carmin and Information in the paycable and game rivie. When serving one multiple clusters is a deeple game round, all informings are added to the complete serving and a serving responsible game rivies. When serving responsible game rivines are game rivies and game rivines. When serving responsible completely are added to the complete game rivines. The paycable game rivines are game rivined. Heave refer to the game rivine for minimation. When serving responsible completely are added to game rivined. Heave refer to the