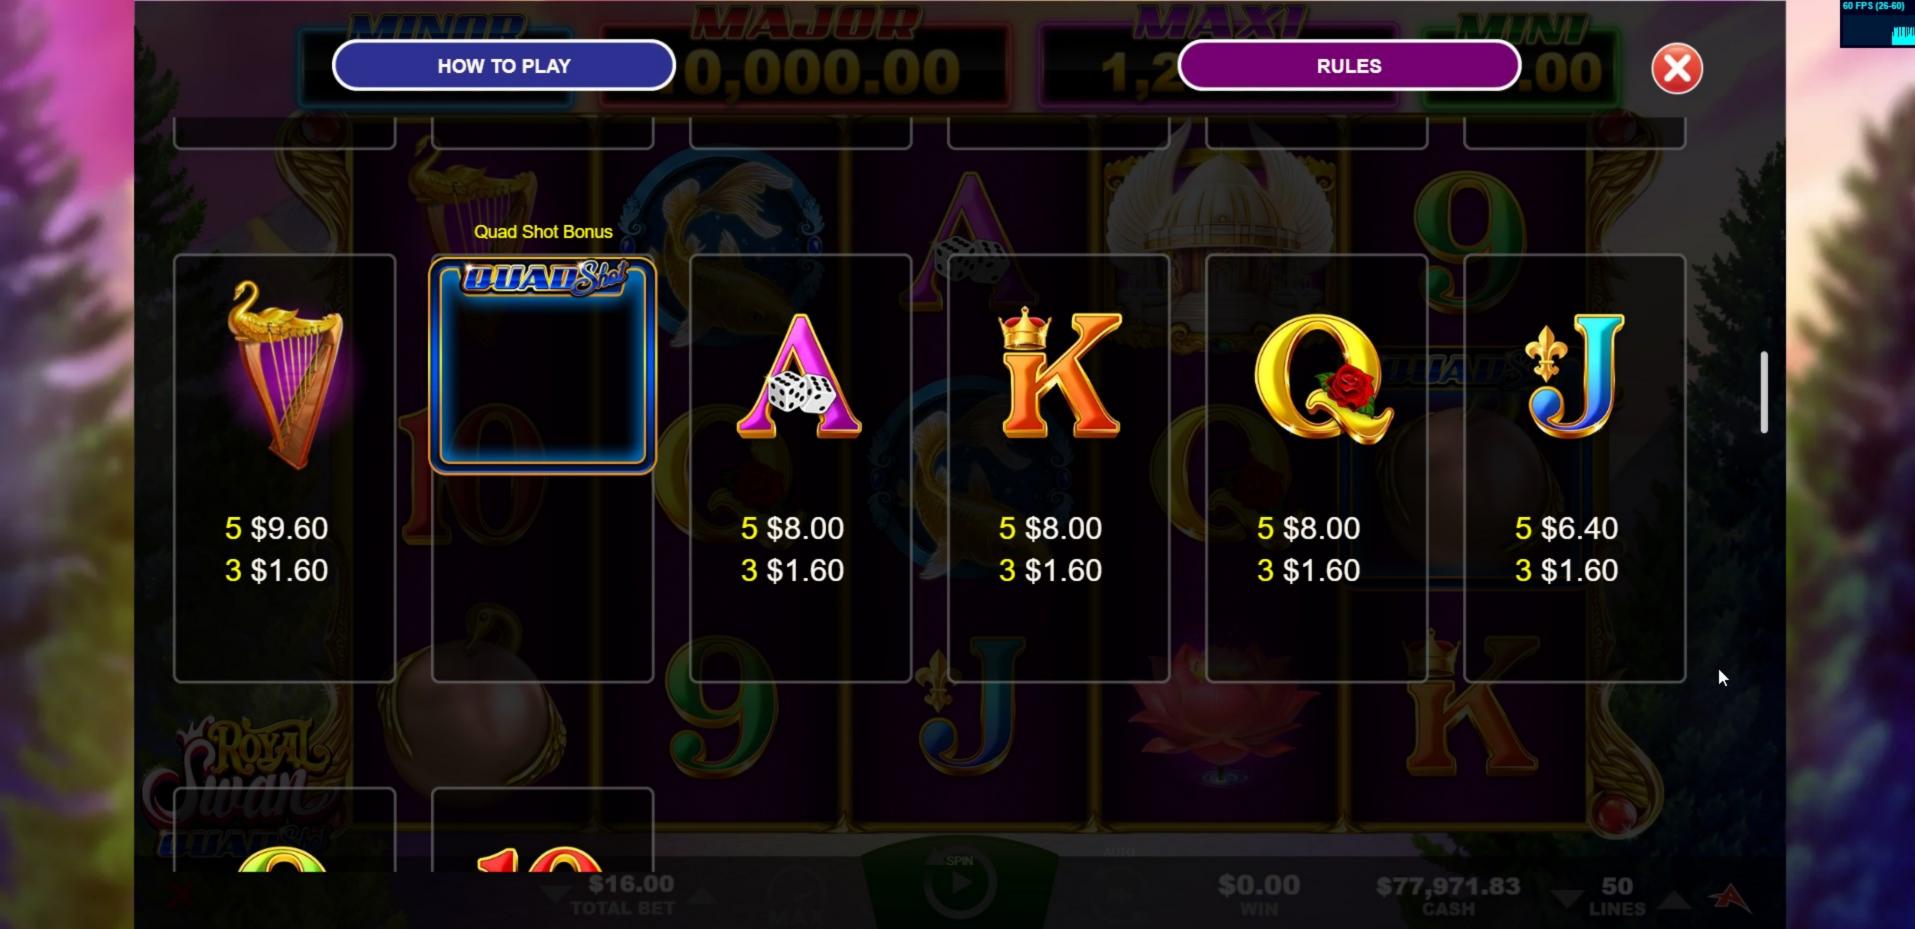

26 FPS (26-60)

60 FPS (16-60)

\$0.00

The Major Bonus is awarded when a 5 of a kind Game Symbols win occurs with no substitutes appearing in the winning combination and a 'QUAD Shot BONUS' symbol.

The Minor Bonus is awarded when a 5 of a kind Game Symbols win occurs with at least one substitute appearing in the winning combination and a 'QUAD Shot BONUS' symbol.