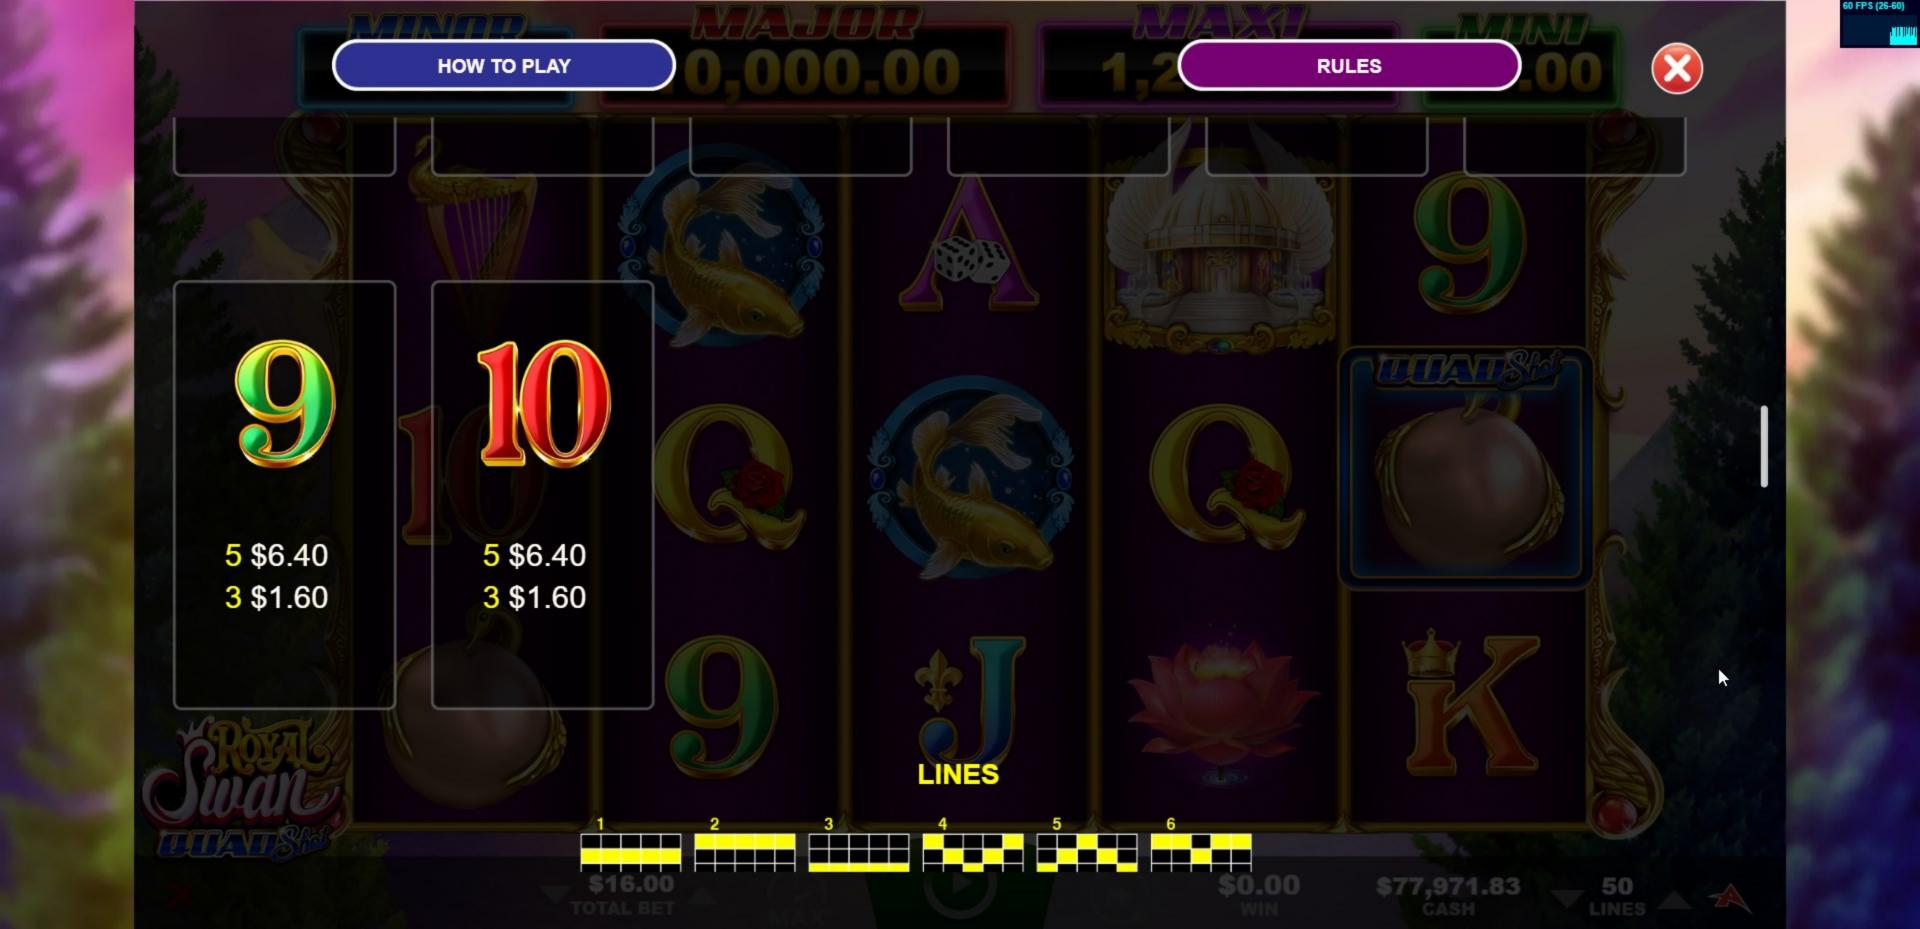

## **HOW TO PLAY**

LINES: If available, Increase or decrease the number of 'LINES' by clicking on the '+ / ▲' or '- / ▼' button.

The 'TOTAL BET' is the 'BET' multiplied by the number of 'LINES'.

SPIN / PLAY: Click on '▶ / 🔚 or press spacebar to start the game. After the reels stop spinning, any winning combinations on the selected lines will be paid according to the paytable.

MAXIMUM BET: If available Click on the 'MAX' button to set the maximum bet.

GAME HISTORY: This can be viewed by clicking on the 'clock / 🕓 ' button.

\$0.00

MAXIMUM BET: If available Click on the 'MAX' button to set the maximum bet.

GAME HISTORY: This can be viewed by clicking on the 'clock / • 'button.

RESULT: Any wins are indicated by the highlighted lines and symbols animating wherever applicable. Wins are shown in the message box.