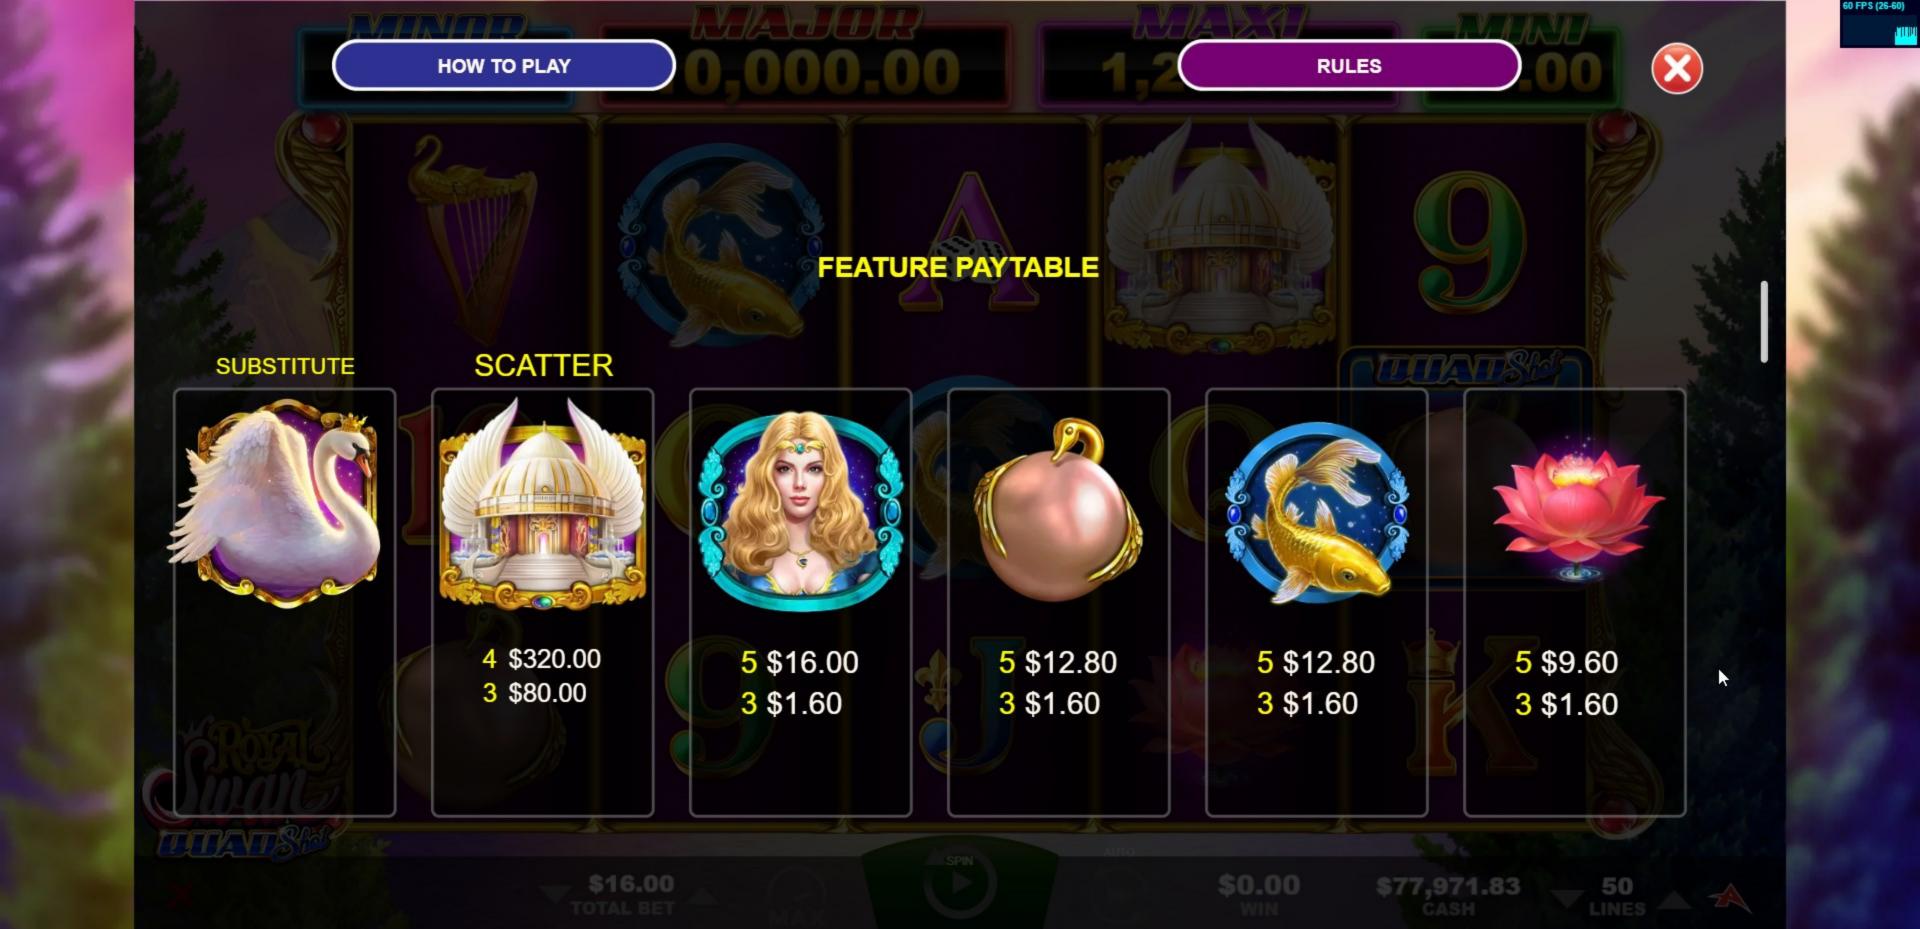

Royals

\$16.00

The Maxi Bonus is awarded when a 5 of a kind Royals win occurs with no substitutes appearing in the winning combination and a 'QUAD Shot BONUS' symbol.

The Mini Bonus is awarded when a 5 of a kind Royals win occurs with at least one substitute appearing in the winning combination and a 'QUAD Shot BONUS' symbol.