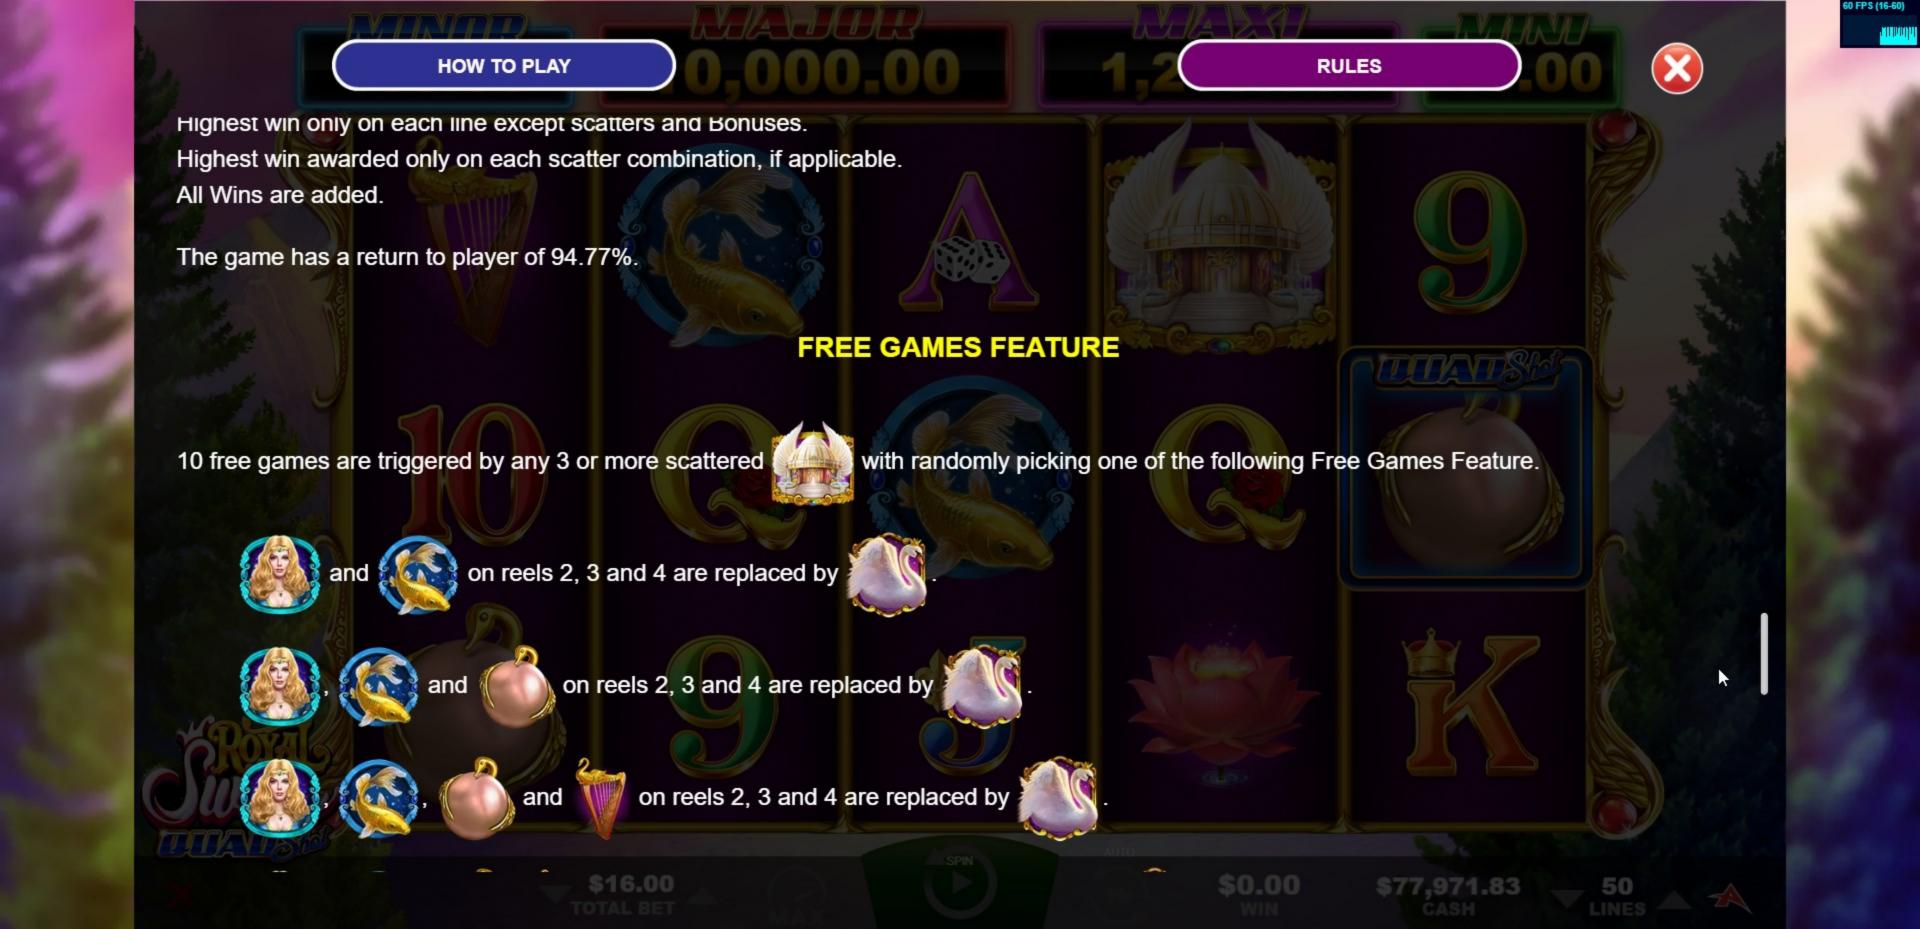

The game rules are identical in both real play and demo play modes.

The player is responsible for checking the correct bet has been registered before commencing play.

Malfunction Voids all Pays and Plays.

Any game in progress for more than 35 days will be cancelled, and the corresponding bet will be refunded.

V: H52W071A