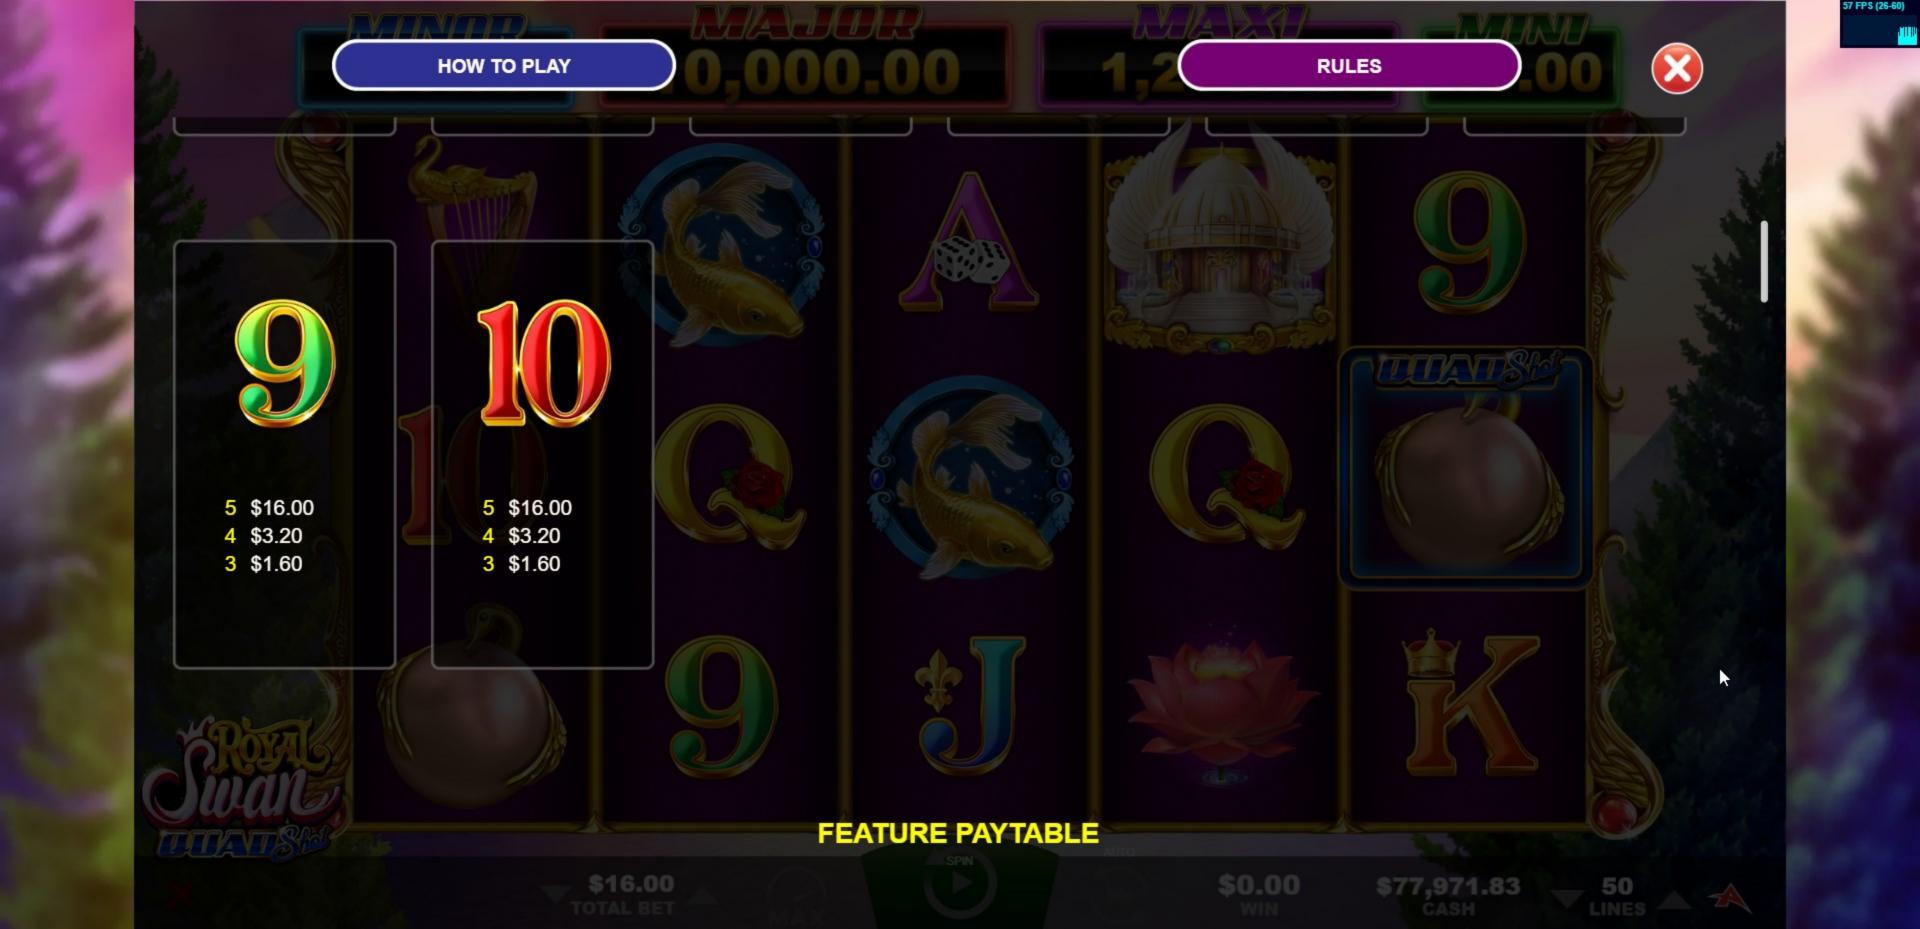

Royals

\$16.00

The Maxi Bonus is awarded when a 5 of a kind Royals win occurs with no substitutes appearing in the winning combination and a 'QUAD Shot BONUS' symbol.

The Mini Bonus is awarded when a 5 of a kind Royals win occurs with at least one substitute appearing in the winning combination and a 'QUAD Shot BONUS' symbol.