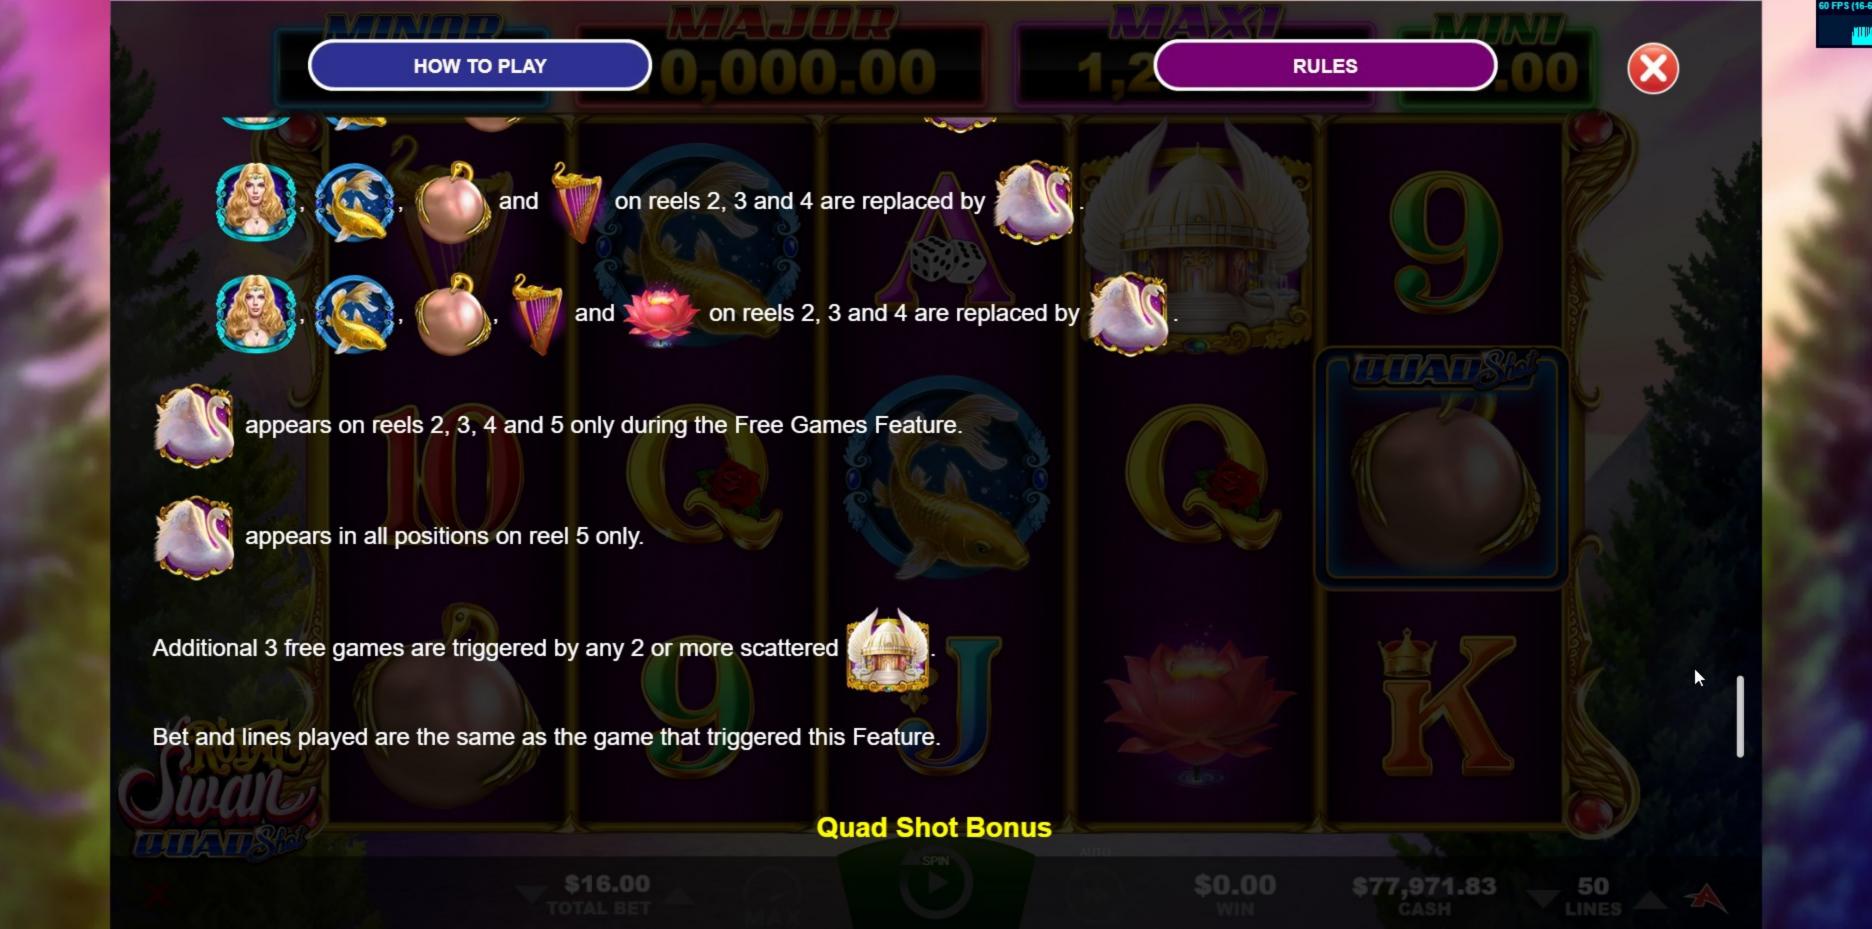

26 FPS (26-60)

60 FPS (16-60)

\$0.00

The Major Bonus is awarded when a 5 of a kind Game Symbols win occurs with no substitutes appearing in the winning combination and a 'QUAD Shot BONUS' symbol.

The Minor Bonus is awarded when a 5 of a kind Game Symbols win occurs with at least one substitute appearing in the winning combination and a 'QUAD Shot BONUS' symbol.

Royals

\$16.00

The Maxi Bonus is awarded when a 5 of a kind Royals win occurs with no substitutes appearing in the winning combination and a 'QUAD Shot BONUS' symbol.

The Mini Bonus is awarded when a 5 of a kind Royals win occurs with at least one substitute appearing in the winning combination and a 'QUAD Shot BONUS' symbol.