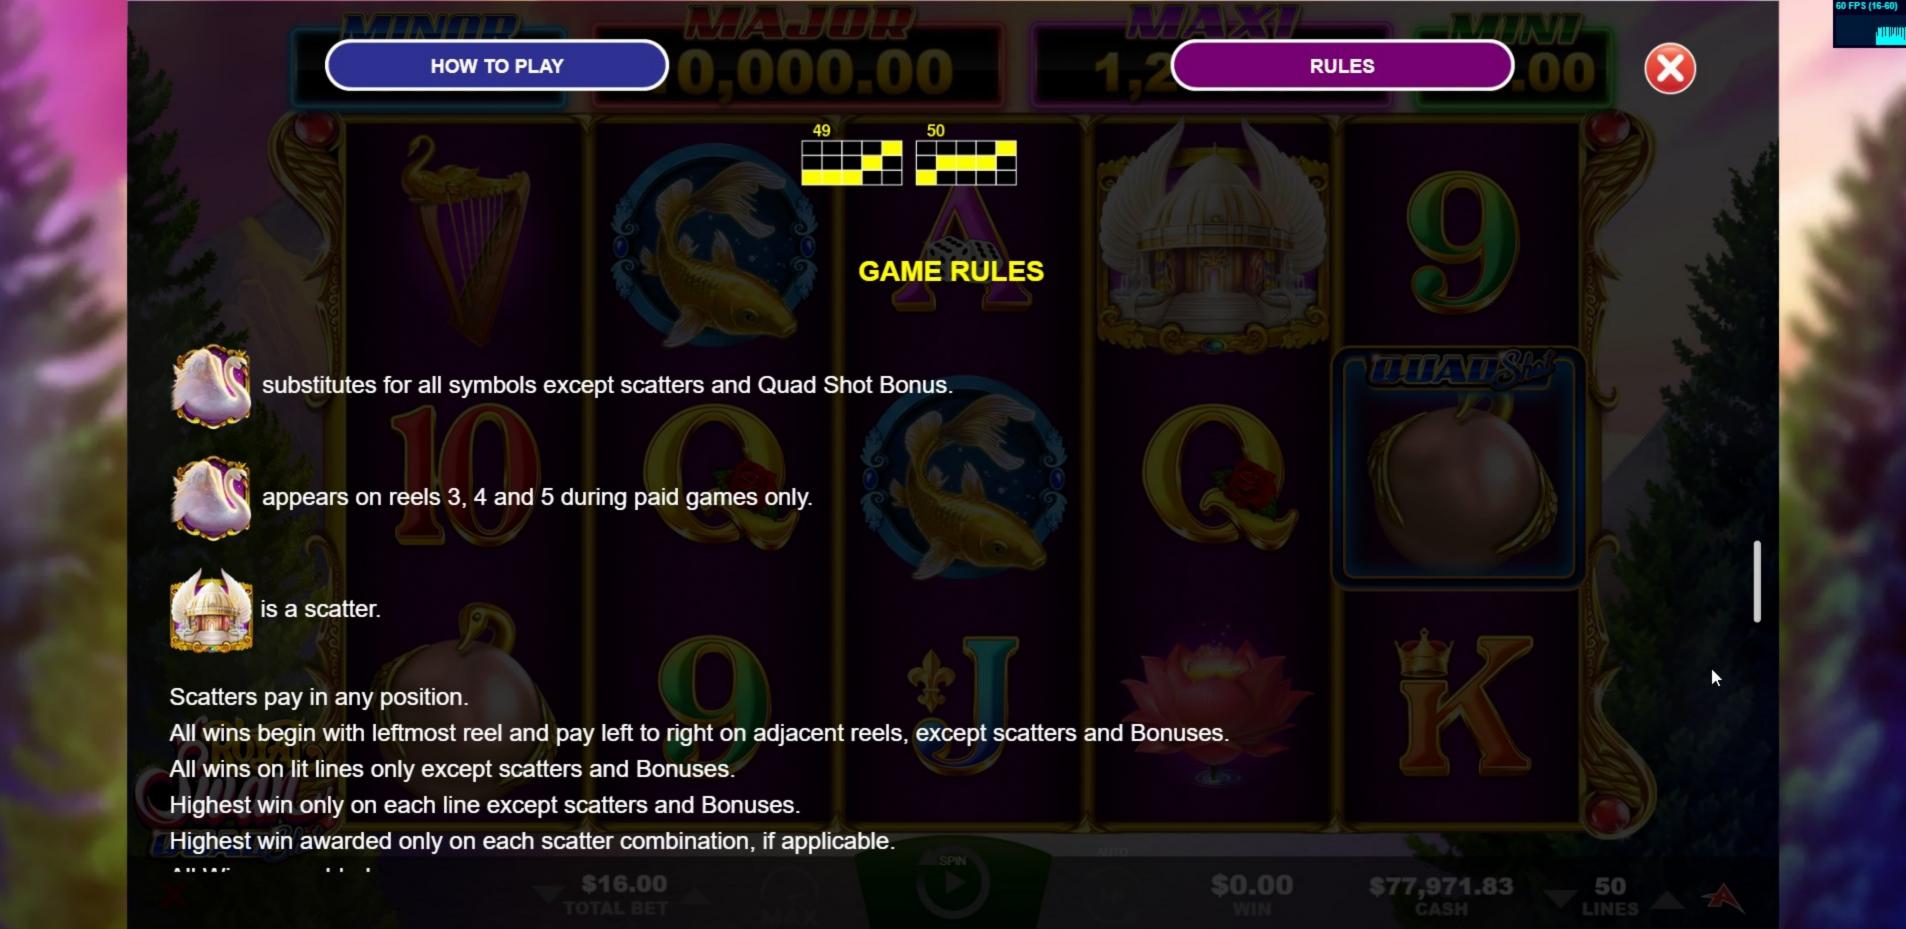

The game rules are identical in both real play and demo play modes.

The player is responsible for checking the correct bet has been registered before commencing play.

Malfunction Voids all Pays and Plays.

Any game in progress for more than 35 days will be cancelled, and the corresponding bet will be refunded.

V: H52W071A