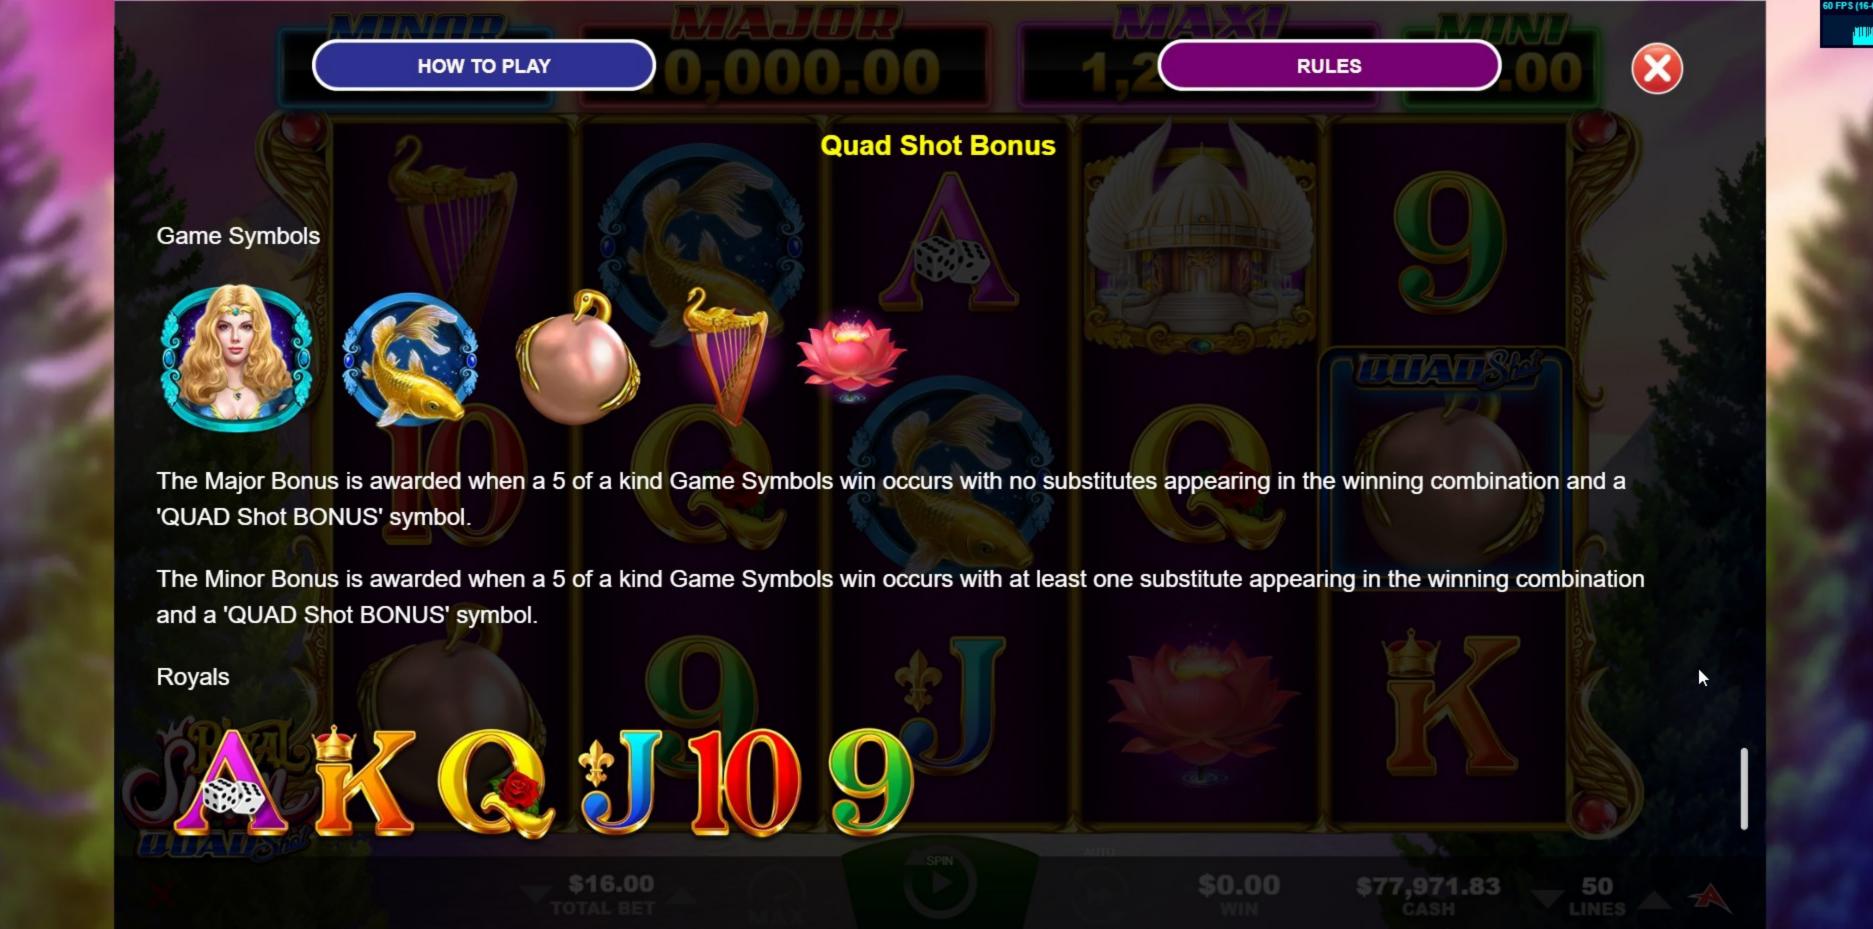

26 FPS (26-60)

60 FPS (16-60)

\$0.00

The Major Bonus is awarded when a 5 of a kind Game Symbols win occurs with no substitutes appearing in the winning combination and a 'QUAD Shot BONUS' symbol.

The Minor Bonus is awarded when a 5 of a kind Game Symbols win occurs with at least one substitute appearing in the winning combination and a 'QUAD Shot BONUS' symbol.

Royals

\$16.00

The Maxi Bonus is awarded when a 5 of a kind Royals win occurs with no substitutes appearing in the winning combination and a 'QUAD Shot BONUS' symbol.

The Mini Bonus is awarded when a 5 of a kind Royals win occurs with at least one substitute appearing in the winning combination and a 'QUAD Shot BONUS' symbol.