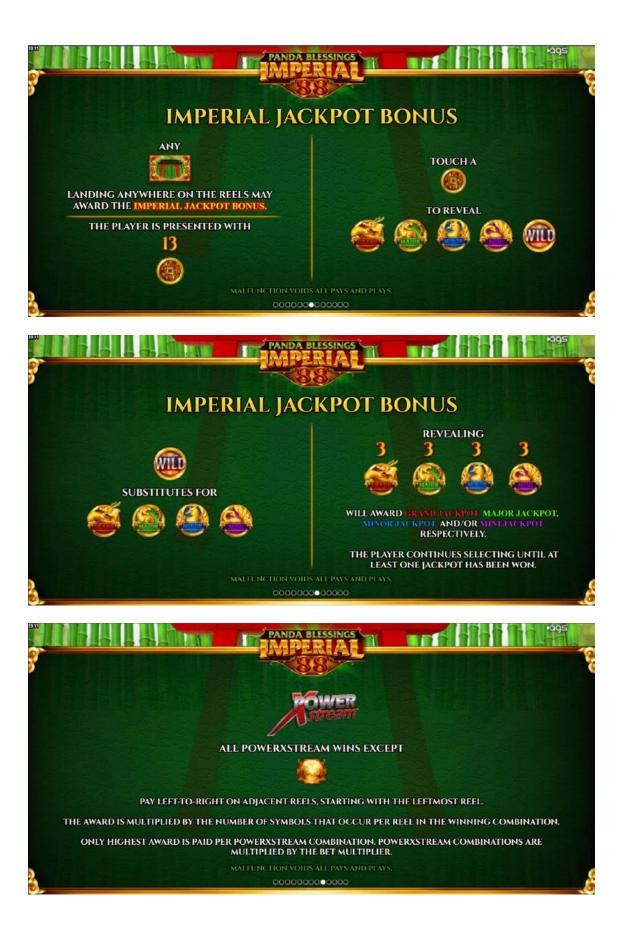

OCOOCOOCOOCO





| PANDA BLI<br>IMPER | ESSING    |          |          |          |   | 1095 |
|--------------------|-----------|----------|----------|----------|---|------|
|                    | <b>SS</b> | <u>s</u> | <u>s</u> | <b>S</b> |   |      |
| ALFUNCTION VOIDS   | ALL PAY   | S AND T  | 9<br>9   | 9        | 9 |      |





| ••••••••••••••••••••••••••••••••••••••                                                    |                                                                                      | PANDA BLESSINGS                 |                  | 10000 000 0095<br>(2000000000000000000000000000000000000 |  |  |  |  |
|-------------------------------------------------------------------------------------------|-------------------------------------------------------------------------------