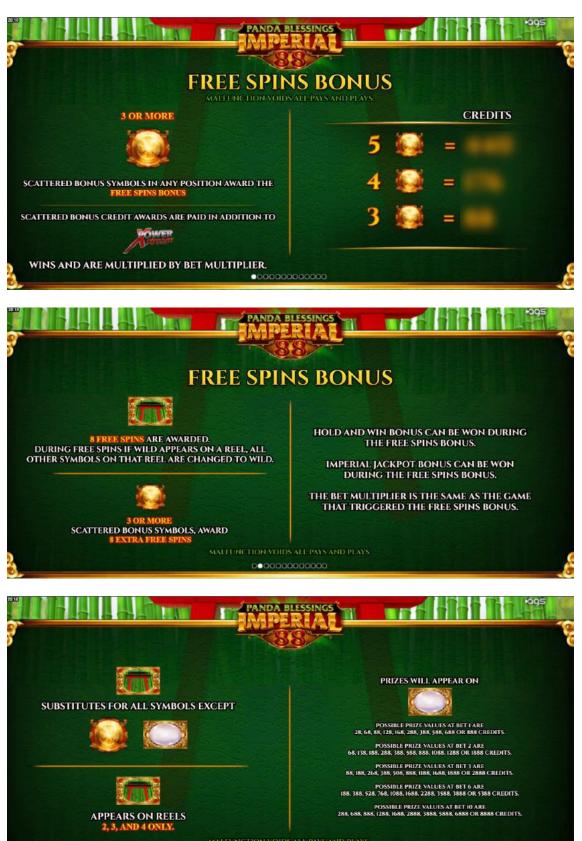

OCOOCOOCOOCO





| PANDA BLI<br>IMPER | ESSING    |          |          |          |   | 1095 |
|--------------------|-----------|----------|----------|----------|---|------|
|                    | <b>SS</b> | <u>s</u> | <u>s</u> | <b>S</b> |   |      |
| ALFUNCTION VOIDS   | ALL PAY   | S AND T  | 9<br>9   | 9        | 9 |      |





| ••••••••••••••••••••••••••••••••••••••                                                    |                                                                                      | PANDA BLESSINGS                 |                  | 10000 000 0095<br>(2000000000000000000000000000000000000 |  |  |  |  |
|-------------------------------------------------------------------------------------------|-------------------------------------------------------------