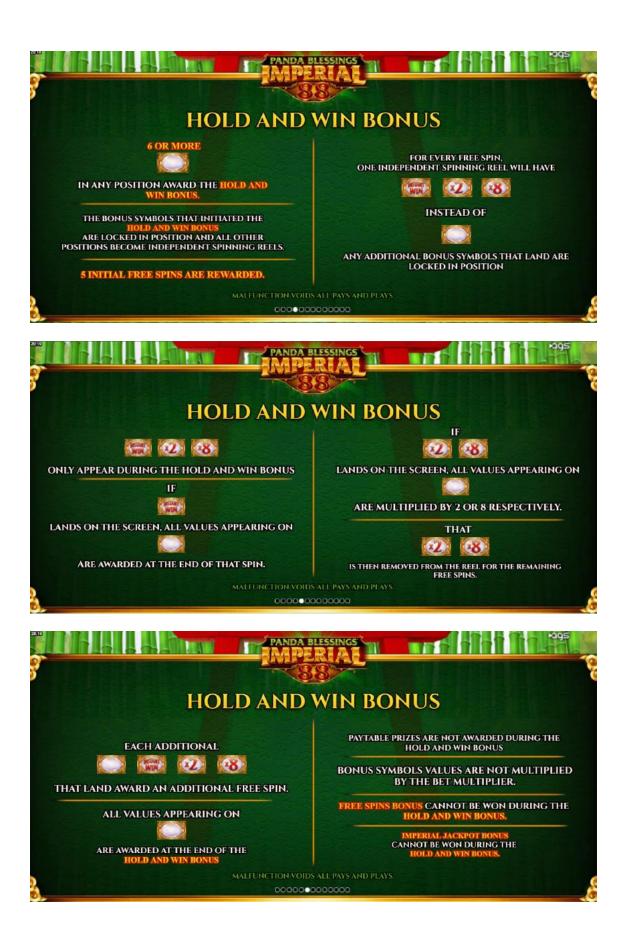

OCOOCOOCOOCO





| PANDA BLI<br>IMPER | ESSING    |          |          |          |   | 1095 |
|--------------------|-----------|----------|----------|----------|---|------|
|                    | <b>SS</b> | <u>s</u> | <u>s</u> | <b>S</b> |   |      |
| ALFUNCTION VOIDS   | ALL PAY   | S AND T  | 9<br>9   | 9        | 9 |      |





| ••••••••••••••••••••••••••••••••••••••                                                    |                                                                                      | PANDA BLESSINGS                 |                  | 10000 000 0095<br>(2000000000000000000000000000000000000 |  |  |  |  |
|-------------------------------------------------------------------------------------------|-----------------------------------------------------------------------------