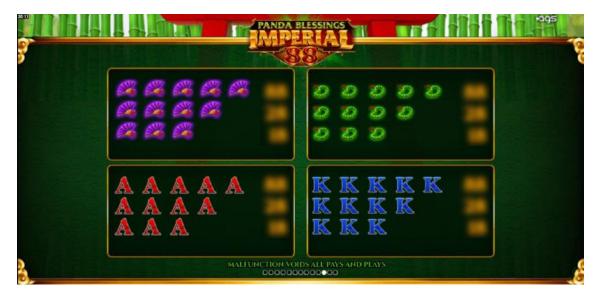

OCOOCOOCOOCO





| PANDA BLI<br>IMPER | ESSING    |          |          |          |   | 1095 |
|--------------------|-----------|----------|----------|----------|---|------|
|                    | <b>SS</b> | <u>s</u> | <u>s</u> | <b>S</b> |   |      |
| ALFUNCTION VOIDS   | ALL PAY   | S AND T  | 9<br>9   | 9        | 9 |      |





| ••••••••••••••••••••••••••••••••••••••                                                    |                                                                                      | PANDA BLESSINGS                 |                  | 10000 000 0095<br>(2000000000000000000000000000000000000 |  |  |  |  |
|-------------------------------------------------------------------------------------------|--------------------------------------------------------------------------------------|---------------------------------|------------------|----------------------------------------------------------|--|--|--|--|
|                                                                                           | PRESS THE SPIN BUTTON TO                                                             | PLAY