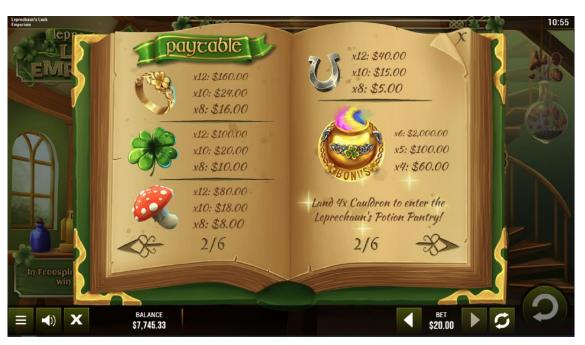

## Leprochasin's Lock Emportant is a 5 may, 6 seed vetoo size. Bit or more matching symbols anywhere on the reets pays. With an emmonor, terminaring symbols fail down to III spoccas left behind, and new symbols are limited at it. 4 or more EDUTUS symbol stippout to become game awards it man symbol. The course are symbols are all the symbol symbols are all the symbol symbols are all the symbol symbols are all the stop pages and a last a symbols of the same than the SODIA state. Any which is excess of this associated in symbols are symbols. By possible that the operator has configured a whi cap which offens from the SODIA state and symbols are all set als seed possible and a side and possible and a side of possible and the symbols are symbols and symbols are s