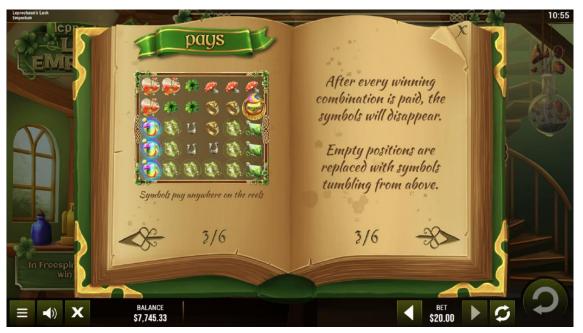

## Leprochasin's Lock Emportant is a 5 may, 6 seed vetoo size. Bit or more matching symbols anywhere on the reets pays. With an emmonor, terminaring symbols fail down to III spoccas left behind, and new symbols are limited at it. 4 or more EDUTUS symbol stippout to become game awards it man symbol. The course are symbols are all the symbol symbols are all the symbol symbols are all the symbol symbols are all the stop pages and a last a symbols of the same than the SODIA state. Any which is excess of this associated in symbols are symbols. By possible that the operator has configured a whi cap which offens from the SODIA state and symbols are all set als seed possible and a side and possible and a side of possible and the symbols are symbols and symbols are s