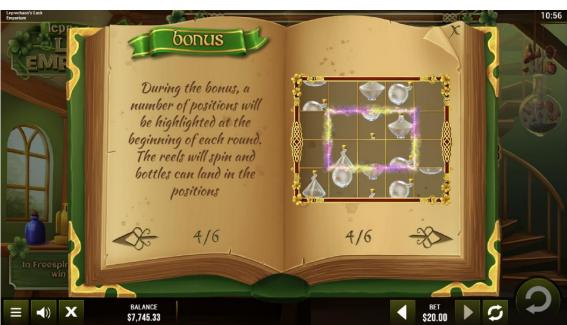

## Leprochasin's Lock Emportant is a 5 may, 6 seed vetoo size. Bit or more matching symbols anywhere on the reets pays. With an emmonor, terminaring symbols fail down to III spoccas left behind, and new symbols are limited at it. 4 or more EDUTUS symbol stippout to become game awards it man symbol. The course are symbols are all the symbol symbols are all the symbol symbols are all the symbol symbols are all the stop pages and a last a symbols of the same than the SODIA state. Any which is excess of this associated in symbols are symbols. By possible that the operator has configured a whi cap which offens from the SODIA state and symbols are all set als seed possible and a side and possible and a side of possible and the symbols are symbols and symbols are s