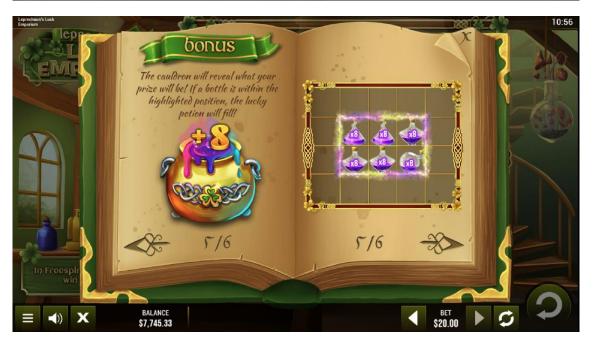

## Leprochasin's Lock Emportant is a 5 may, 6 seed vetoo size. Bit or more matching symbols anywhere on the reets pays. With an emmonor, terminaring symbols fail down to III spoccas left behind, and new symbols are limited at it. 4 or more EDUTUS symbol stippout to become game awards it man symbol. The course are symbols are all the symbol symbols are all the symbol symbols are all the symbol symbols are all the stop pages and a last a symbols of the same than the SODIA state. Any which is excess of this associated in symbols are symbols. By possible that the operator has configured a whi cap which offens from the SODIA state and symbols are all set als seed possible and a side and possible and a side of possible and the symbols are symbols and symbols are s