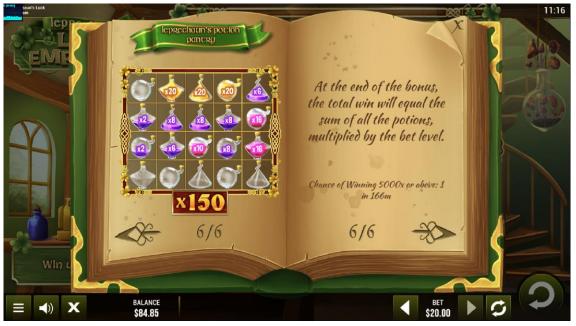

## Leprochasin's Lock Emportant is a 5 may, 6 seed vetoo size. Bit or more matching symbols anywhere on the reets pays. With an emmonor, terminaring symbols fail down to III spoccas left behind, and new symbols are limited at it. 4 or more EDUTUS symbol stippout to become game awards it man symbol. The course are symbols are all the symbol symbols are all the symbol symbols are all the symbol symbols are all the stop pages and a last a symbols of the same than the SODIA state. Any which is excess of this associated in symbols are symbols. By possible that the operator has configured a whi cap which offens from the SODIA state and symbols are all set als seed possible and a side and possible and a side of possible and the symbols are symbols and symbols are s