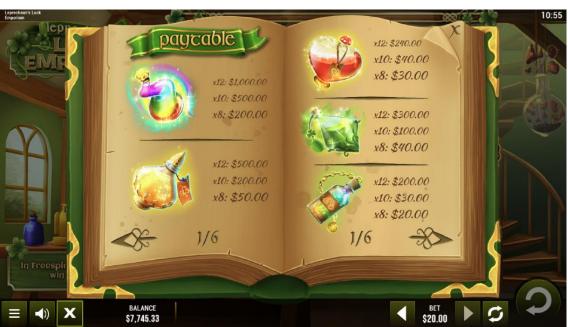

## Leprochasin's Lock Emportant is a 5 may, 6 seed vetoo size. Bit or more matching symbols anywhere on the reets pays. With an emmonor, terminaring symbols fail down to III spoccas left behind, and new symbols are limited at it. 4 or more EDUTUS symbol stippout to become game awards it man symbol. The course are symbols are all the symbol symbols are all the symbol symbols are all the symbol symbols are all the stop pages and a last a symbols of the same than the SODIA state. Any which is excess of this associated in symbols are symbols. By possible that the operator has configured a whi cap which offens from the SODIA state and symbols are all set als seed possible and a side and possible and a side of possible and the symbols are symbols and symbols are s