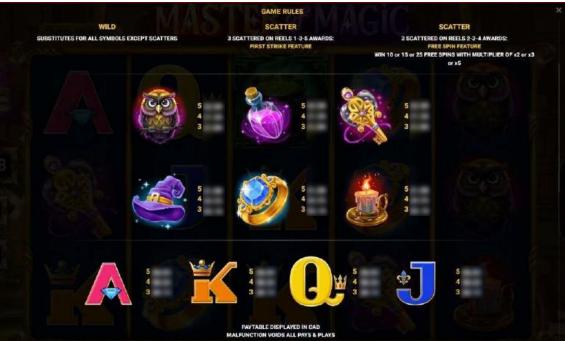

The prizes are paid in accordance with the payout table available on the game interface. Any game in progress for more than 35 days will be cancelled, and the corresponding bet will be refunded.





Depending on the certified configurations, the maximum winning limit indicated in the rules/help screens of the game might not be attainable.



## **JACKPOT FUNDING**

- JACKPOTS ARE FUNDED BY START-UP VALUES (FUNDED BY THE OPERATOR) &
   CONTRIBUTIONS FROM EACH VALID BET PLACED
- JACKPOTS MAY FURTHER BE FUNDED BY VARIOUS BONUSES THAT WILL BE DETAILED ABOVE IF APPLICABLE

### **JACKPOT HITS**

- AFTER ANY JACKPOT IS WON, IT RESETS TO THE START VALUE & INCREASES
  AGAIN WITH FURTHER PLAY
- THE PAYOUT VALUE OF ANY WON JACKPOT WILL BE THE CURRENT AMOUNT ON THE JACKPOT SERVER. EVERY EFFORT IS M