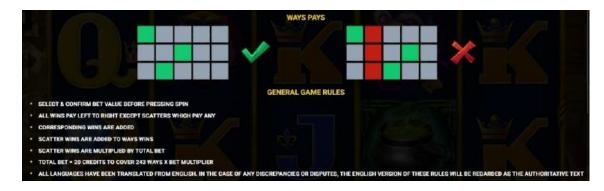

The prizes are paid in accordance with the payout table available on the game interface. Any game in progress for more than 35 days will be cancelled, and the corresponding bet will be refunded.





Depending on the certified configurations, the maximum winning limit indicated in the rules/help screens of the game might not be attainable.



## **JACKPOT FUNDING**

- JACKPOTS ARE FUNDED BY START-UP VALUES (FUNDED BY THE OPERATOR) &
   CONTRIBUTIONS FROM EACH VALID BET PLACED
- JACKPOTS MAY FURTHER BE FUNDED BY VARIOUS BONUSES THAT WILL BE DETAILED ABOVE IF APPLICABLE

### **JACKPOT HITS**

- AFTER ANY JACKPOT IS WON, IT RESETS TO THE START VALUE & INCREASES
  AGAIN WITH FURTHER PLAY
- THE PAYOUT VALUE OF ANY WON JACKPOT WILL BE THE CURRENT AMOUNT ON THE JACKPOT SERVER. EVERY EFFORT IS MADE TO ENSURE THAT THE AMOUNT DISPLAYED IN THE GAME IS AS CLOSE TO THE ACTUAL VALUE AS POSSIBLE
- OPERATORS MAY AT THEIR SOLE DISCRETION FOLLOW A VALIDATION
  PROCEDURE PRIOR TO PAYING ANY JACKPOT.