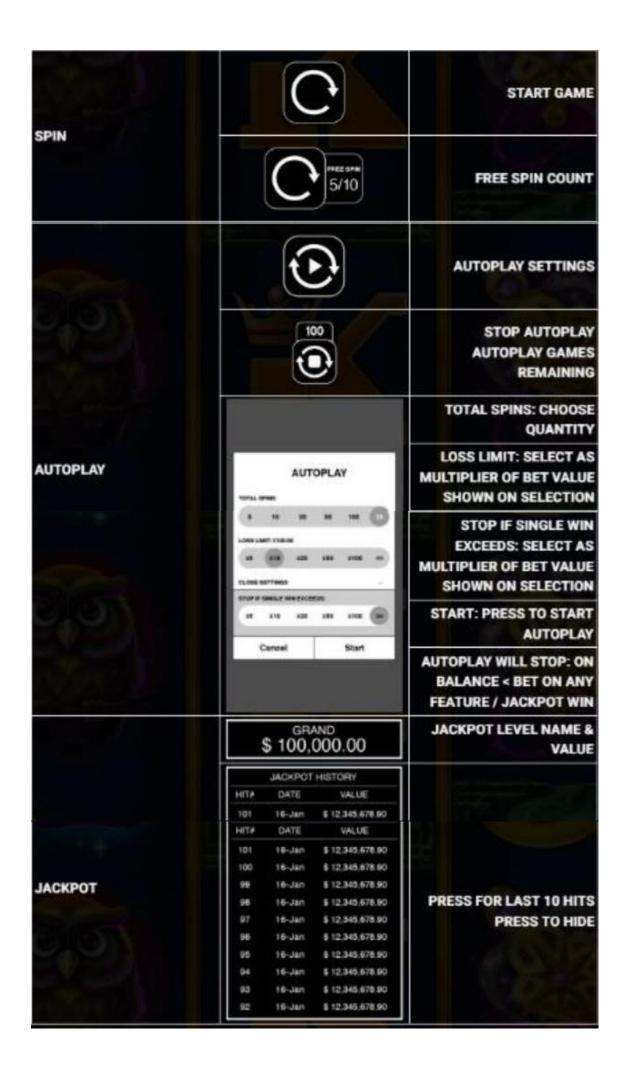

## PLAY FOR FUN OR DEMO GAMES

- PLAY FOR FUN OR DEMO GAMES CANNOT WIN ANY JACKPOTS
- PLAY FOR FUN OR DEMO GAMES DO NOT CONTRIBUTE TO ANY JACKPOTS

|               | USER GUIDE  |                               |
|---------------|-------------|-------------------------------|
| MENU          |             | ENTER MENU                    |
| EXIT          | <b>₽</b>    | BACK TO LOBBY                 |
| CLOSE         | ×           | EXIT MENU                     |
| VOLUME        | <b>※</b> •> | MUTE / UNMUTE                 |
| MUSIC         | 17 洞        | ON / OFF                      |
| GAME INFO     |             | GAME RULES & INFORMATION      |
| QUICKBET      |             | QUICKBET SETTINGS             |
| GAME HELP     | ?           | GAME HELP & INFORMATION       |
| DEPOSIT       | \$6         | DEPOSIT MONEY INTO<br>ACCOUNT |
| FREE SPINS    |             | SAVED FREE SPINS              |
| PLAY FOR REAL | C           | PLAY FOR REAL                 |
| BET LESS      |             | DECREASE BET                  |
| BET MORE      | +           | INCREASE BET                  |

# Menu Pay table Within the game menu, press the "i" icon to view pay table and game information. Help Within the game menu, the "?" icon opens the game's help file. Sound / Music Use the sound option to mute or enable all game sounds. Where applicable, you can use the music option to turn off just the background music, while leaving other game sounds on. **Autoplay** To use autoplay, simply select the amount of spins you desire using the default options or enter your own amount via the pen icon. Then choose a total loss limit and press the button to confirm and start the spins. You may also use the "More settings" section to stop the autopiay when a bonus round is triggered or when a jackpot is won (where applicable). Other Please note, the performance of your network or devices (e.g. the speed of your connection or processor) may have, or may appear to have, an effect on the game such as in making decisions where speed is a factor or the update of progressive jackpot