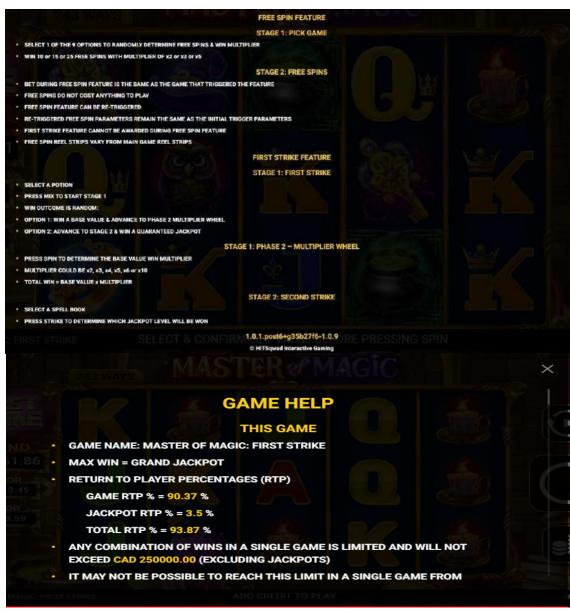

In this game, the Multiplier Wheel is a graphic animation used for entertainment purposes and should not be used to estimate your chances of winning.