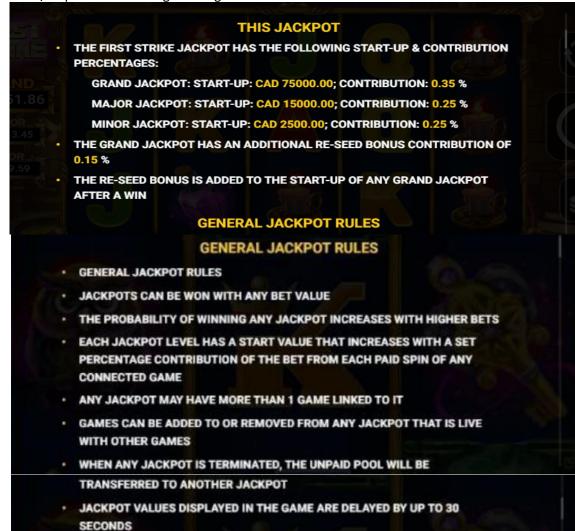

## **JACKPOT FUNDING**

- JACKPOTS ARE FUNDED BY START-UP VALUES (FUNDED BY THE OPERATOR) &
   CONTRIBUTIONS FROM EACH VALID BET PLACED
- JACKPOTS MAY FURTHER BE FUNDED BY VARIOUS BONUSES THAT WILL BE DETAILED ABOVE IF APPLICABLE

### **JACKPOT HITS**

- AFTER ANY JACKPOT IS WON, IT RESETS TO THE START VALUE & INCREASES
  AGAIN WITH FURTHER PLAY
- THE PAYOUT VALUE OF ANY WON JACKPOT WILL BE THE CURRENT AMOUNT ON THE JACKPOT SERVER. EVERY EFFORT IS MADE TO ENSURE THAT THE AMOUNT DISPLAYED IN THE GAME IS AS CLOSE TO THE ACTUAL VALUE AS POSSIBLE
- OPERATORS MAY AT THEIR SOLE DISCRETION FOLLOW A VALIDATION
  PROCEDURE PRIOR TO PAYING ANY JACKPOT. ALL DECISIONS ARE FINAL & NO
  CORRESPONDENCE WILL BE ENTERED INTO
- SHOULD 2 OR MORE PLAYERS APPEAR TO WIN THE JACKPOT IN CLOSE SUCCESSION, THEN THE FIRST PLAYER WILL WIN THE FULL AMOUNT & THE NEXT PLAYER WILL WIN THE RESET AMOUNT PLUS ANY FURTHER CONTRIBUTIONS. THE SAME WILL APPLY TO ANY ADDITIONAL PLAYERS
- NOTIFICATIONS OF ANY JACKPOT WIN WILL BE MADE TO ALL PLAYERS THAT
  ARE PLAYING A GAME LINKED TO THE SAME JACKPOT

### COMMUNICATION ERRORS

- IN THE EVENT OF A COMMUNICATION ERROR BETWEEN THE GAME & THE
  JACKPOT SERVER, THEN GAME PLAY, CONTRIBUTIONS & CLAIMS TOWARDS THE
  JACKPOT WILL NOT BE POSSIBLE & WILL ONLY RESUME WHEN
  COMMUNICATION IS RE-ESTABLISHED
- IN THE EVENT OF A COMMUNICATION ERROR AFTER A JACKPOT WIN RESULT HAS BEEN DETERMINED, THE WIN AMOUNT WILL AUTOMATICALLY BE TRANSFERRED TO THE PLAYERS ACCOUNT SUBJECT TO A SUCCESSFUL VALIDATION PROCEDURE OUTCOME BY THE OPERATOR

# **JACKPOT CURRENCY & EXCHANGE RATES**

- THE PRIMARY CURRENCY OF THIS JACKPOT IS GBP
- PLAY IN ANY CURRENCY THAT IS NOT GBP REQUIRES JACKPOT
  CONTRIBUTIONS, CURRENT JACKPOT VALUES & ANY JACKPOT PAYOUTS TO BE
  CONVERTED USING A CURRENCY EXCHANGE FEED
- WHILST EVERY ATTEMPT IS MADE TO ENSURE THAT ALL CURRENCY
   CONVERSIONS ARE ACCURATE & HAPPEN ON A REGULAR BASIS, MOVEMENT IN
   EXCHANGE RATES COULD RESULT IN VARIANCES

## PLAY FOR FUN OR DEMO GAMES

- PLAY FOR FUN OR DEMO GAMES CANNOT WIN ANY JACKPOTS
- PLAY FOR FUN OR DEMO GAMES DO NOT CONTRIBUTE TO ANY JACKPOTS

|               | USER GUIDE  |                               |
|---------------|-------------|-------------------------------|
| MENU          |             | ENTER MENU                    |
| EXIT          | <b>₽</b>    | BACK TO LOBBY                 |
| CLOSE         | ×           | EXIT MENU                     |
| VOLUME        | <b>※</b> •> | MUTE / UNMUTE                 |
| MUSIC         | 17 洞        | ON / OFF                      |
| GAME INFO     |             | GAME RULES & INFORMATION      |
| QUICKBET      |             | QUICKBET SETTINGS             |
| GAME HELP     | ?           | GAME HELP & INFORMATION       |
| DEPOSIT       | \$6         | DEPOSIT MONEY INTO<br>ACCOUNT |
| FREE SPINS    |             | SAVED FREE SPINS              |
| PLAY FOR REAL | C           | PLAY FOR REAL                 |
| BET LESS      |             | DECREASE BET                  |
| BET MORE      | +           | INCREASE BET                  |