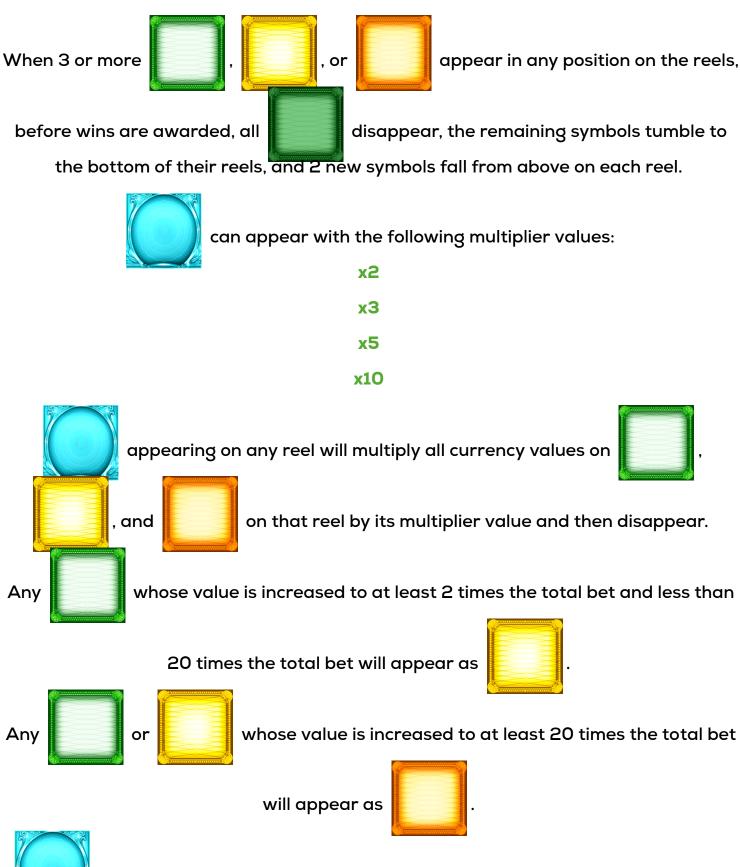

# **BASE: RACKING UP RICHES FEATURE**

appears only as a result of tumbles during the Racking Up Riches feature.

Each reel can contain a maximum of 8 symbols.

If a reel contains 6 or fewer symbols after all symbols will fall from above on that reel during a tumble.

If a reel contains 7 symbols after all disappear, then only 1 new symbol will fall from above on that reel during a tumble.

If a reel contains 8 symbols after all disappear, then no new symbols will fall from above on that reel during a tumble.