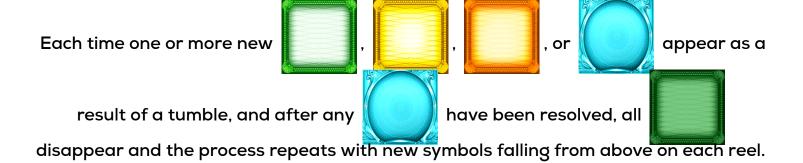

# **BASE: RACKING UP RICHES FEATURE**

appears only as a result of tumbles during the Racking Up Riches feature.

Each reel can contain a maximum of 8 symbols.

If a reel contains 6 or fewer symbols after all symbols will fall from above on that reel during a tumble.

If a reel contains 7 symbols after all disappear, then only 1 new symbol will fall from above on that reel during a tumble.

If a reel contains 8 symbols after all disappear, then no new symbols will fall from above on that reel during a tumble.