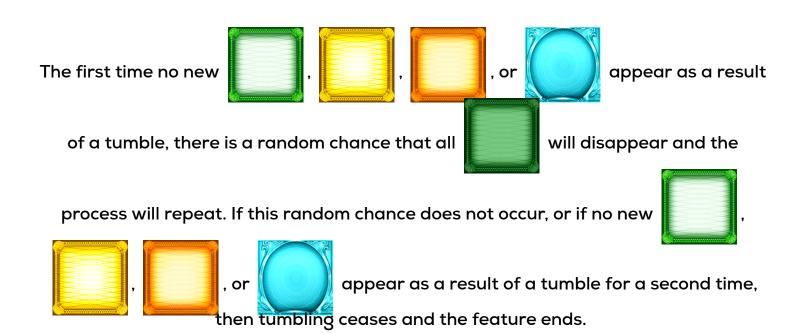

# GREEN MACHINE DELUXE RACKING UP RICHES

**BASE: SCATTER** 



Win the sum of the displayed currency values on all played reels.

200

# **BASE: RACKING UP RICHES FEATURE**



appears only as a result of tumbles during the Racking Up Riches feature.



Each reel can contain a maximum of 8 symbols.

If a reel contains 6 or fewer symbols after all symbols will fall from above on that reel during a tumble.

If a reel contains 7 symbols after all disappear, then only 1 new symbol will fall from above on that reel during a tumble.

If a reel contains 8 symbols after all disappear, then no new symbols will fall from above on that reel during a tumble.



Scatter wins are awarded only after all tumbling has ceased.

### **GENERAL INFO: PAY RULES**

All 5 reels are always in play.

Scatter symbols award in any position on the reels.

Wins are shown in credits unless marked as currency.

Values displayed in the Help Screens have not been pre-multiplied, except where stated.

Wins subject to verification.

The prizes are paid in accordance with the payout table available on the game interface.

Malfunction voids all pays and plays.

# **GENERAL INFO: RETURN TO PLAYER**

Stopping the spin animation using the spin or stop button will have no effect upon the outcome of the game.

The theoretical return to player for the game is 96.0%.

If the player is accessing the game on this website, the player is subject to the restrictions on play on this