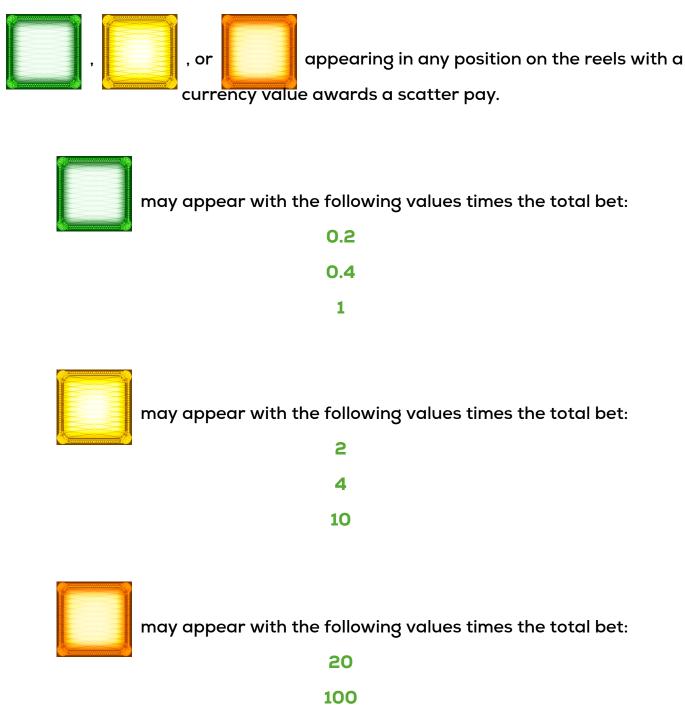

# GREEN MACHINE DELUXE RACKING UP RICHES

**BASE: SCATTER** 

Win the sum of the displayed currency values on all played reels.

200

### **GENERAL INFO: PAY RULES**

All 5 reels are always in play.

Scatter symbols award in any position on the reels.

Wins are shown in credits unless marked as currency.

Values displayed in the Help Screens have not been pre-multiplied, except where stated.