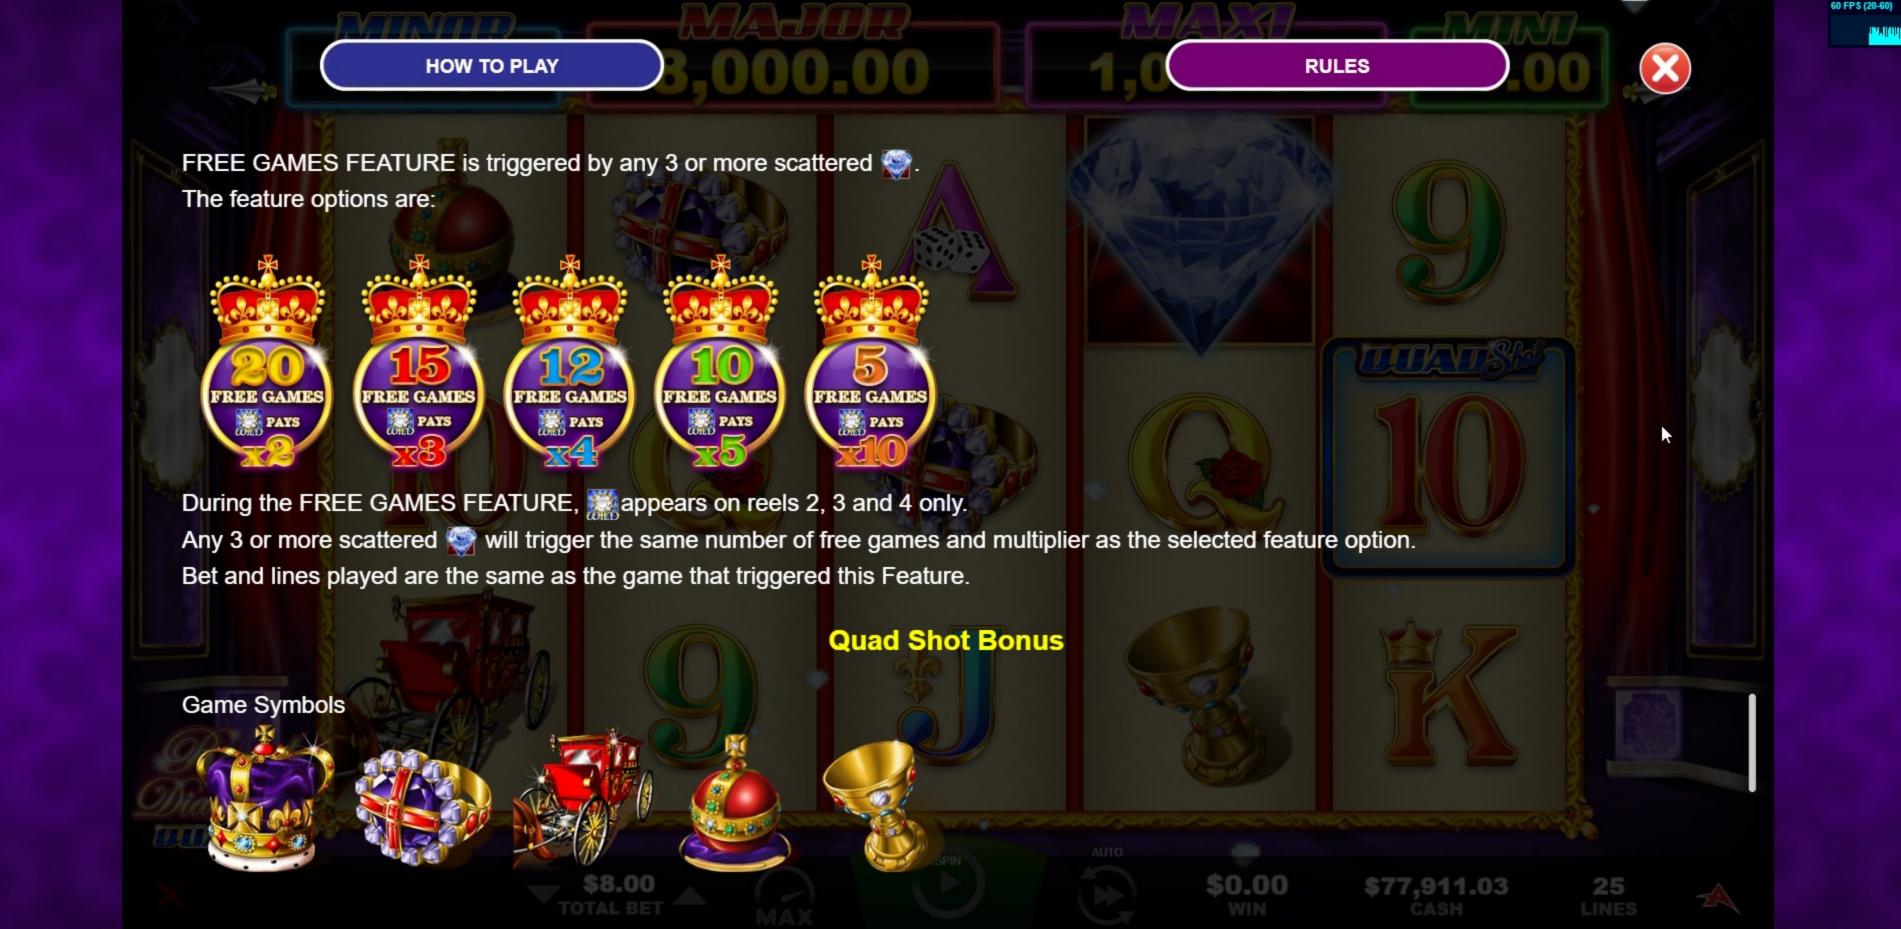

## **Quad Shot Bonus**

Game Symbols

The Minor Bonus is awarded when a 5 of a kind Game Symbols win occurs with at least one substitute appearing in the winning combination and a 'QUAD Shot BONUS' symbol.

Royals

\$8.00

The Maxi Bonus is awarded when a 5 of a kind Royals win occurs with no substitutes appearing in the winning combination and a 'QUAD Shot BONUS' symbol.

The Mini Bonus is awarded when a 5 of a kind Royals win occurs with at least one substitute appearing in the winning combination and a 'QUAD Shot BONUS' symbol.