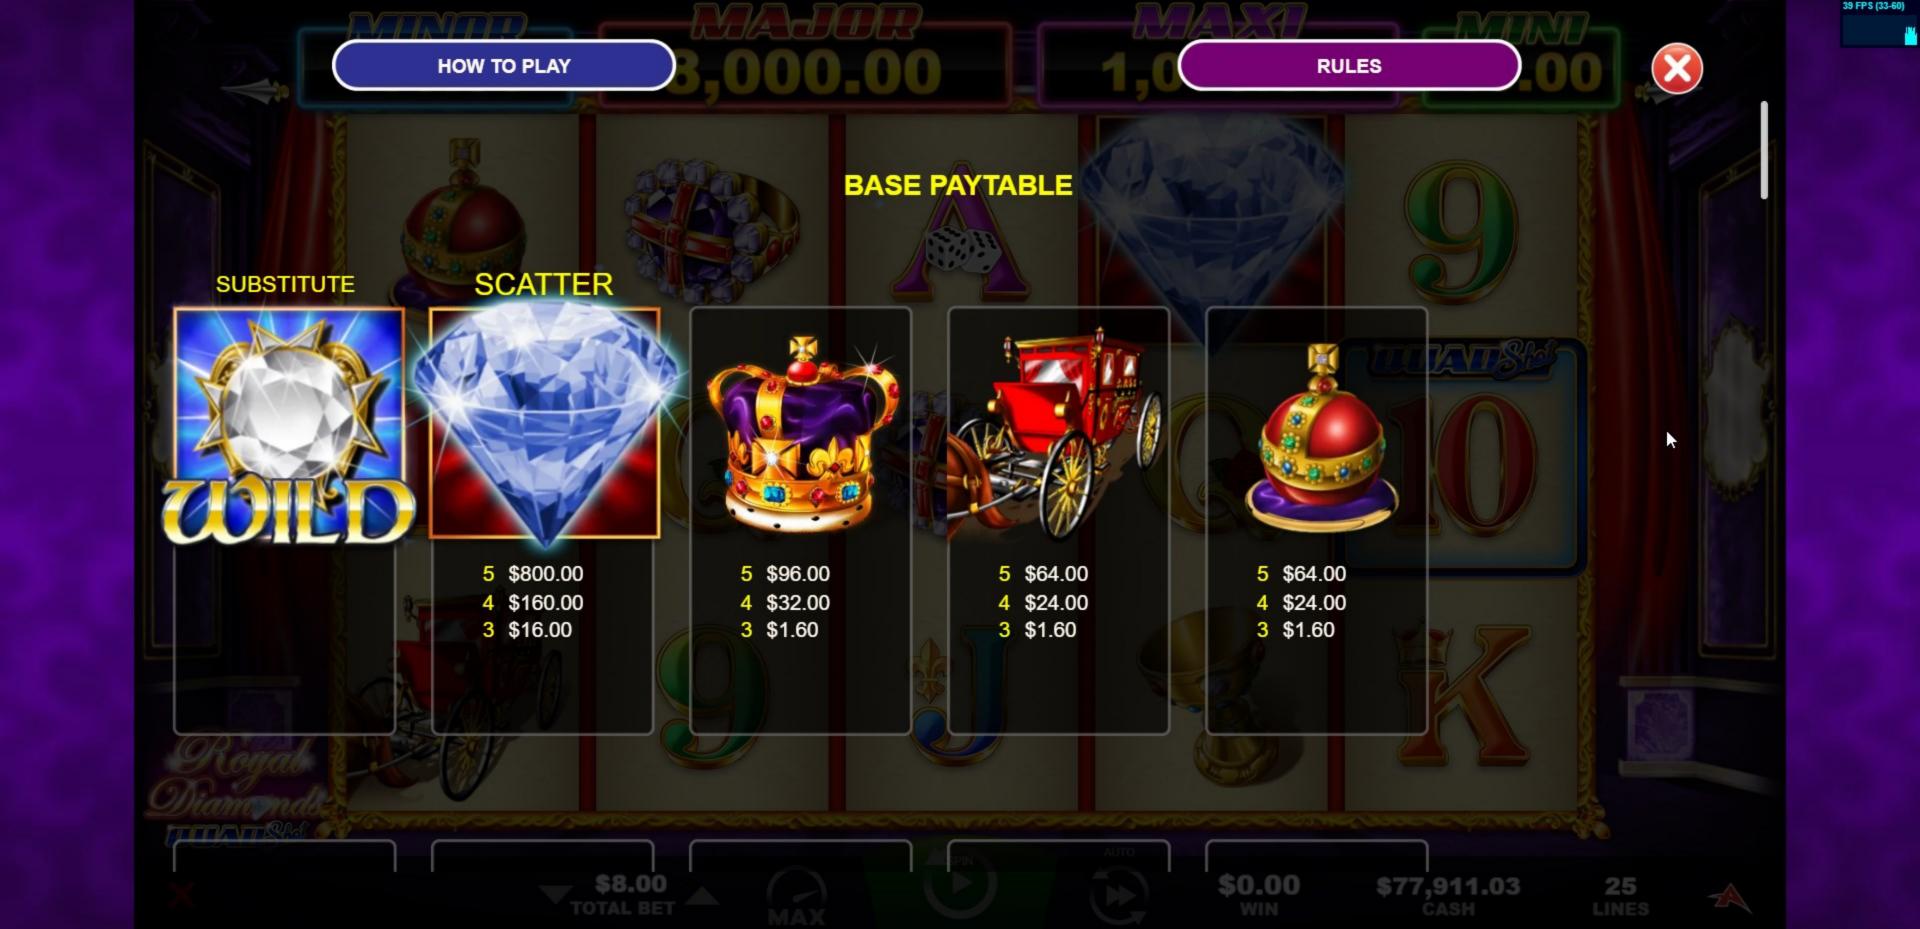

Royals

\$8.00

The Maxi Bonus is awarded when a 5 of a kind Royals win occurs with no substitutes appearing in the winning combination and a 'QUAD Shot BONUS' symbol.

The Mini Bonus is awarded when a 5 of a kind Royals win occurs with at least one substitute appearing in the winning combination and a 'QUAD Shot BONUS' symbol.