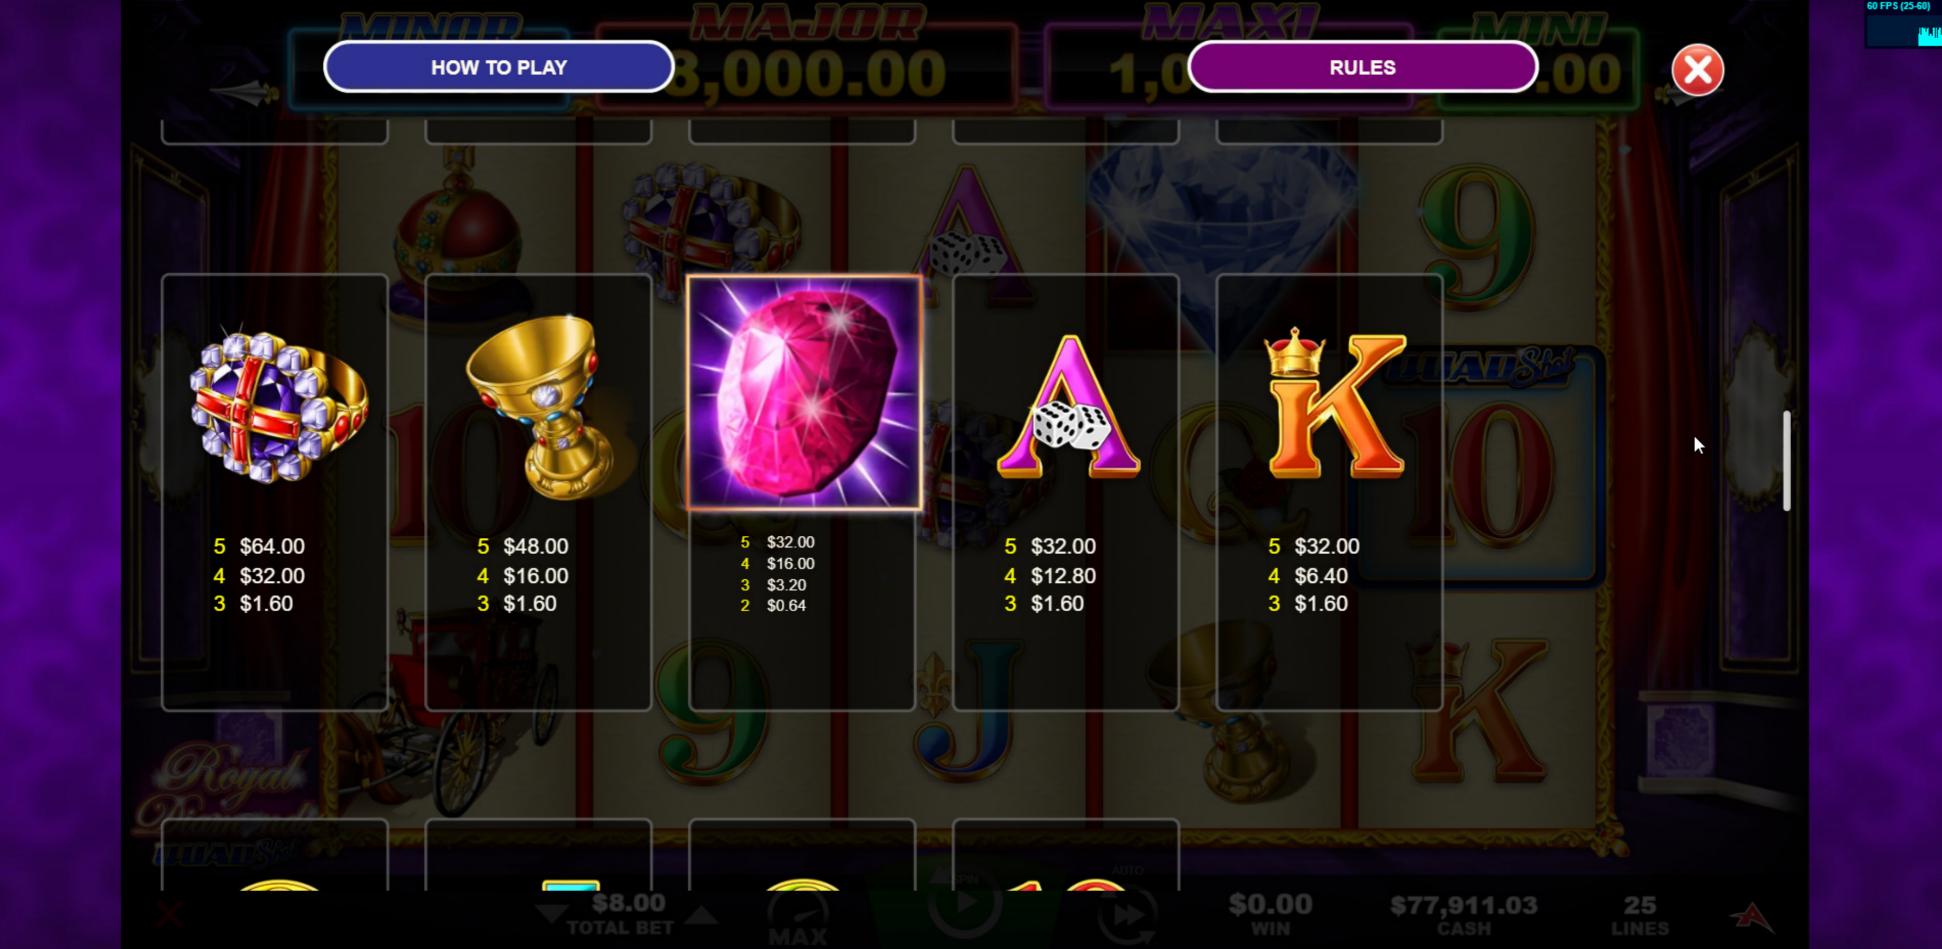

Royals

\$8.00

The Maxi Bonus is awarded when a 5 of a kind Royals win occurs with no substitutes appearing in the winning combination and a 'QUAD Shot BONUS' symbol.

The Mini Bonus is awarded when a 5 of a kind Royals win occurs with at least one substitute appearing in the winning combination and a 'QUAD Shot BONUS' symbol.