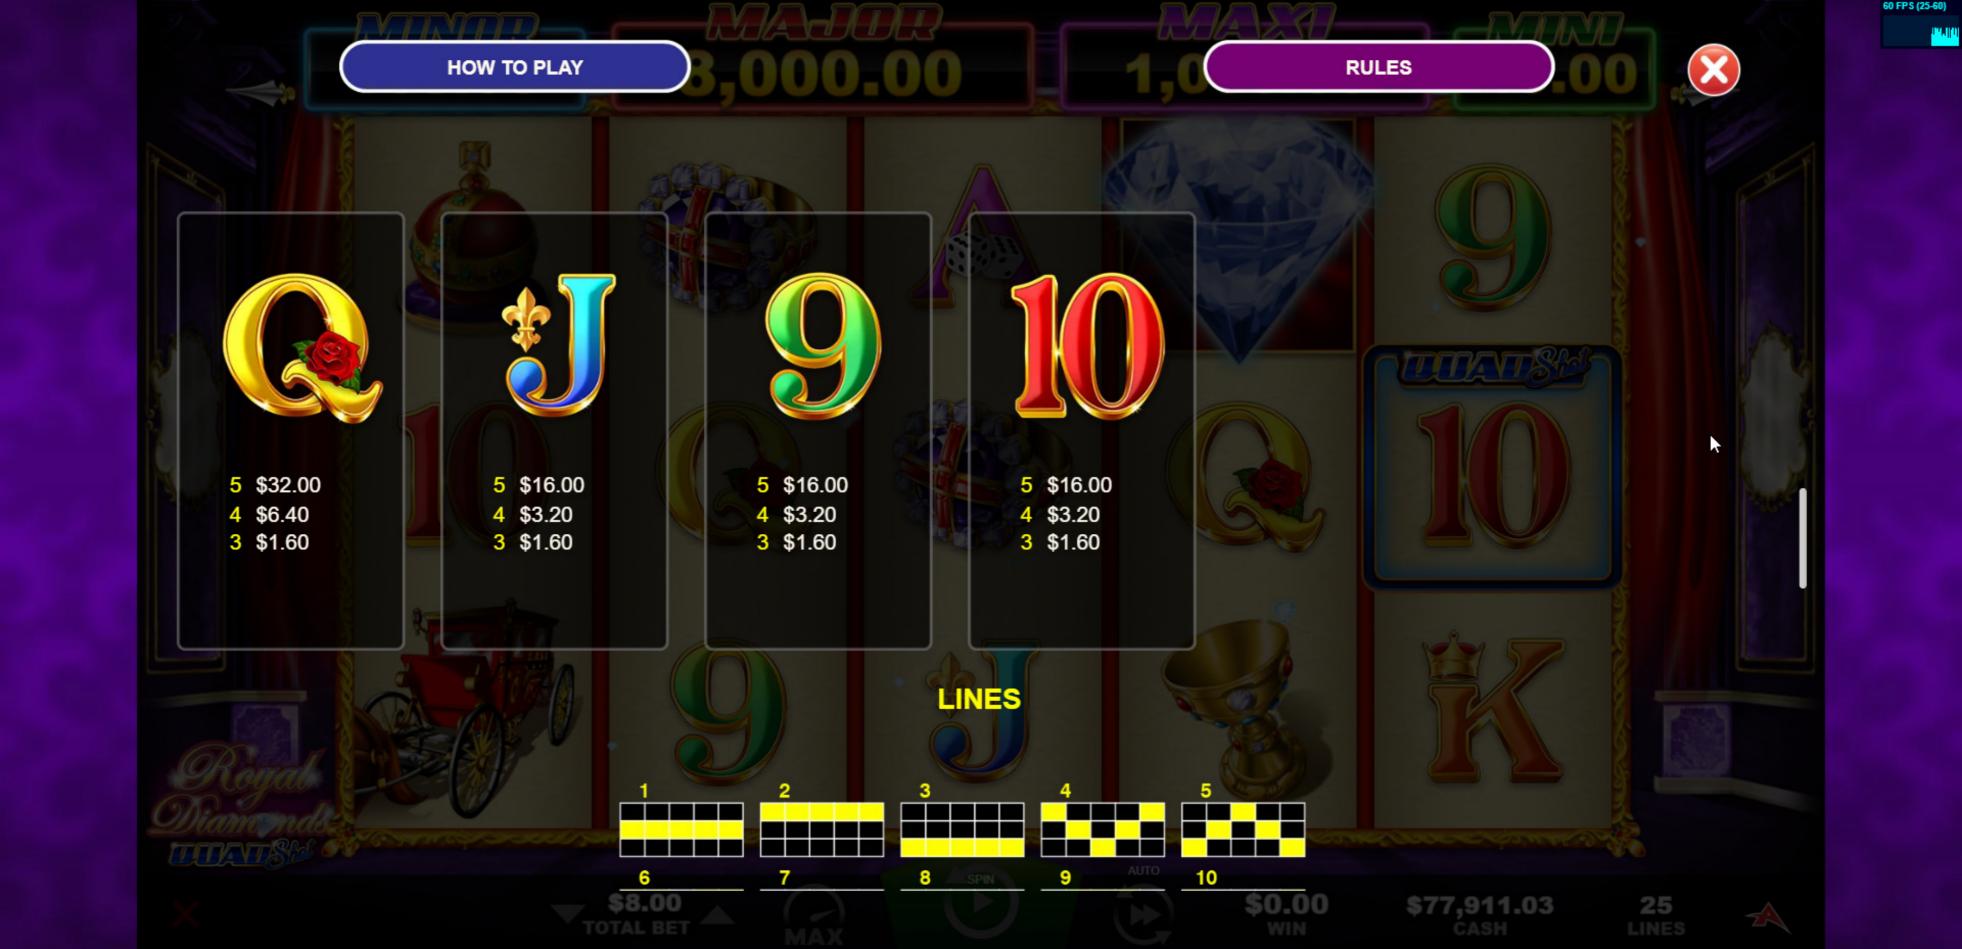

Royals

\$8.00

The Maxi Bonus is awarded when a 5 of a kind Royals win occurs with no substitutes appearing in the winning combination and a 'QUAD Shot BONUS' symbol.

The Mini Bonus is awarded when a 5 of a kind Royals win occurs with at least one substitute appearing in the winning combination and a 'QUAD Shot BONUS' symbol.