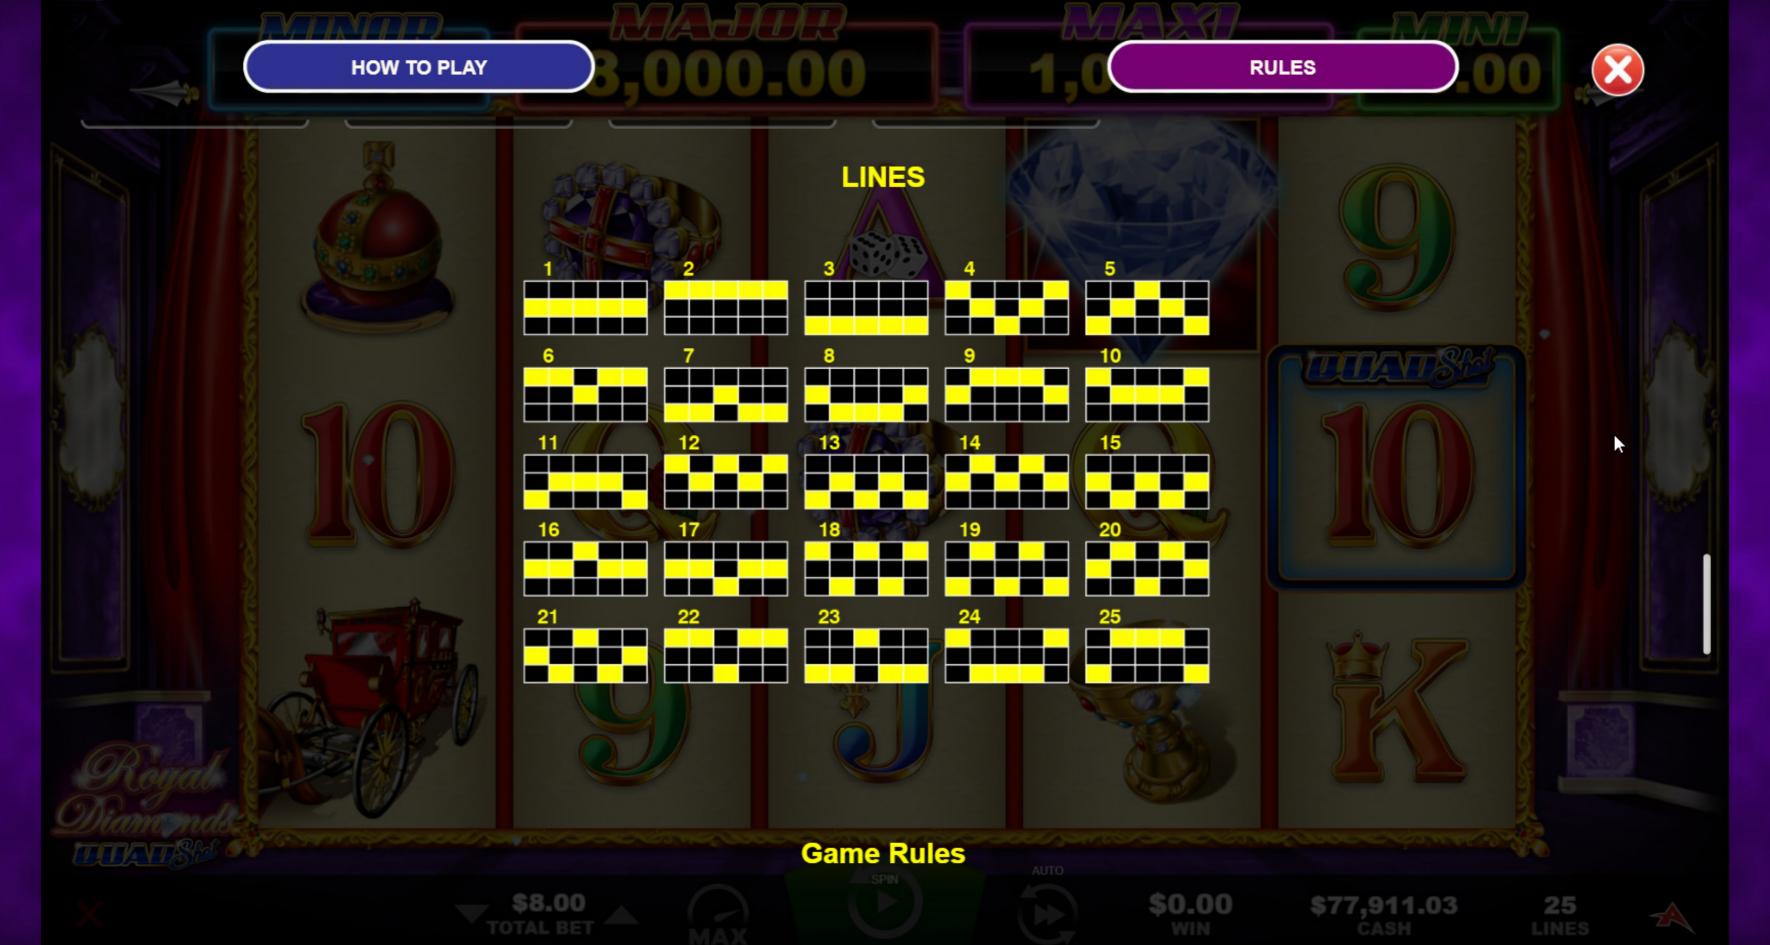

## **HOW TO PLAY**

LINES: If available, Increase or decrease the number of 'LINES' by clicking on the '+ / ▲' or '- / ▼' button.

The 'TOTAL BET' is the 'BET' multiplied by the number of 'LINES'.

SPIN / PLAY: Click on '▶ / 🔚 or press spacebar to start the game. After the reels stop spinning, any winning combinations on the selected lines will be paid according to the paytable.