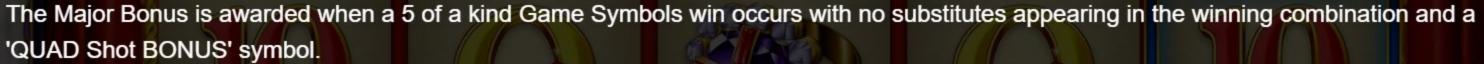

Royals

\$8.00

The Maxi Bonus is awarded when a 5 of a kind Royals win occurs with no substitutes appearing in the winning combination and a 'QUAD Shot BONUS' symbol.

The Mini Bonus is awarded when a 5 of a kind Royals win occurs with at least one substitute appearing in the winning combination and a 'QUAD Shot BONUS' symbol.