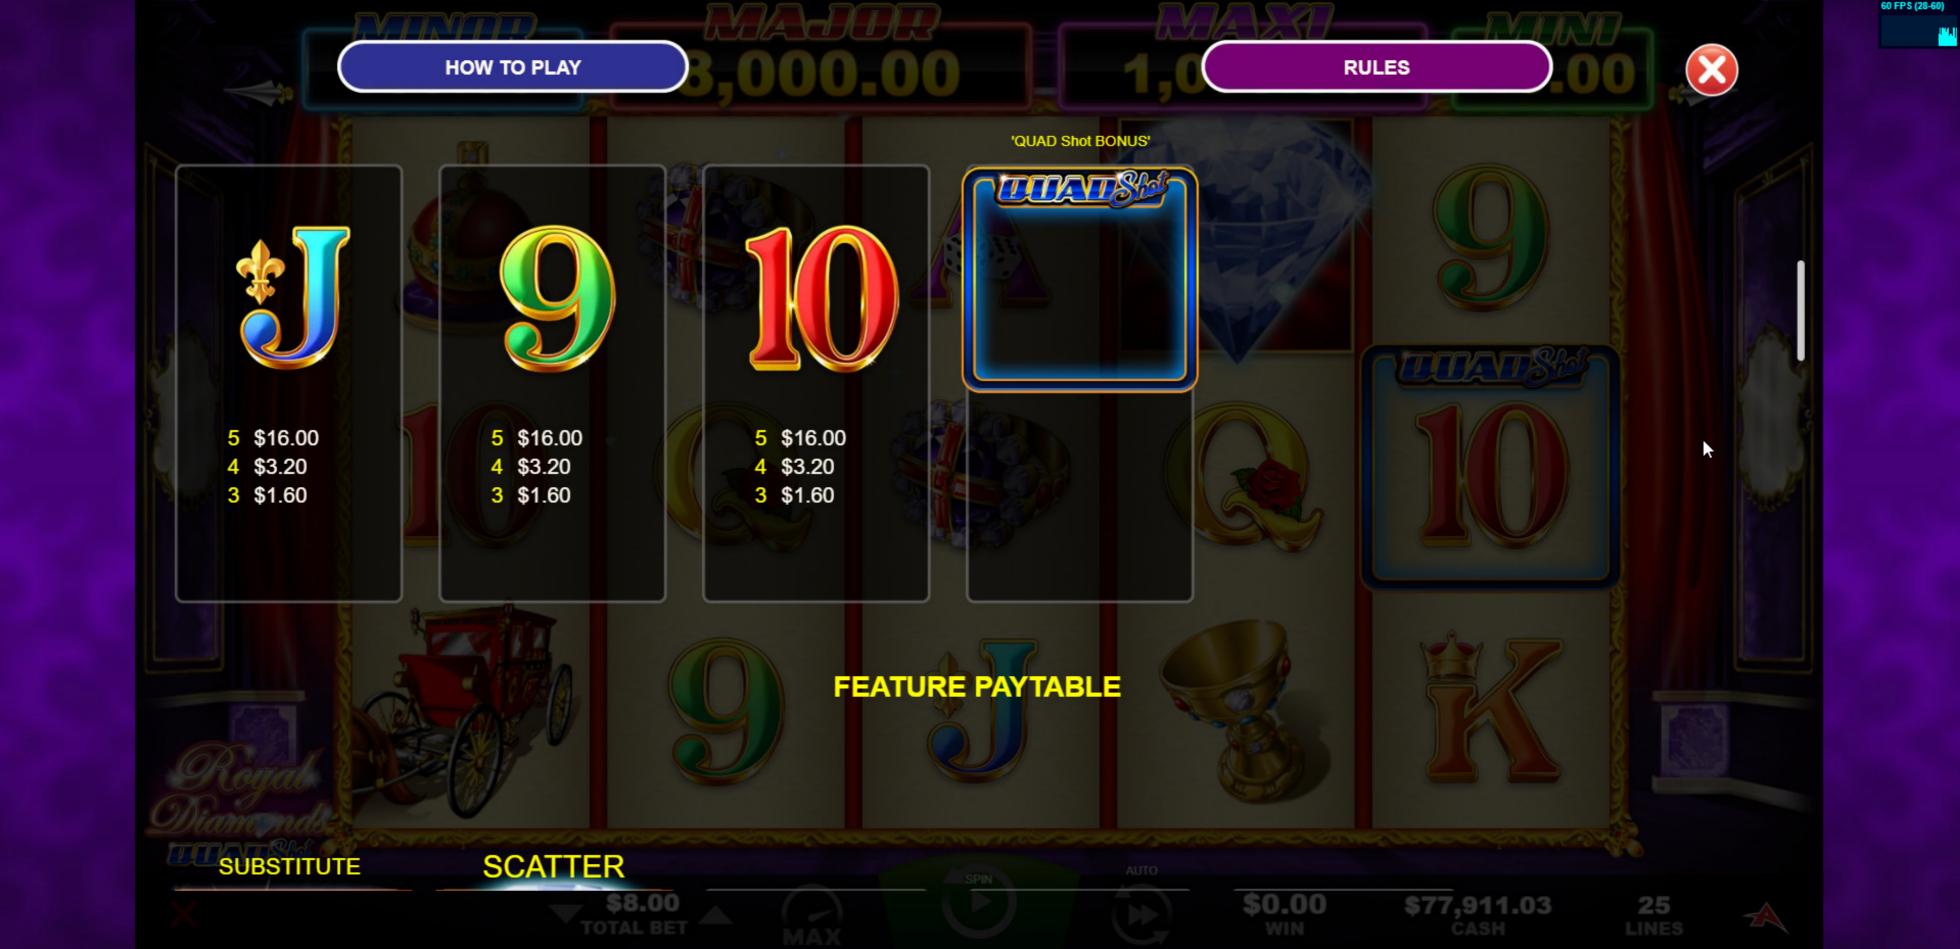

## **Quad Shot Bonus**

Game Symbols

The Minor Bonus is awarded when a 5 of a kind Game Symbols win occurs with at least one substitute appearing in the winning combination and a 'QUAD Shot BONUS' symbol.

Royals

\$8.00

The Maxi Bonus is awarded when a 5 of a kind Royals win occurs with no substitutes appearing in the winning combination and a 'QUAD Shot BONUS' symbol.

The Mini Bonus is awarded when a 5 of a kind Royals win occurs with at least one substitute appearing in the winning combination and a 'QUAD Shot BONUS' symbol.