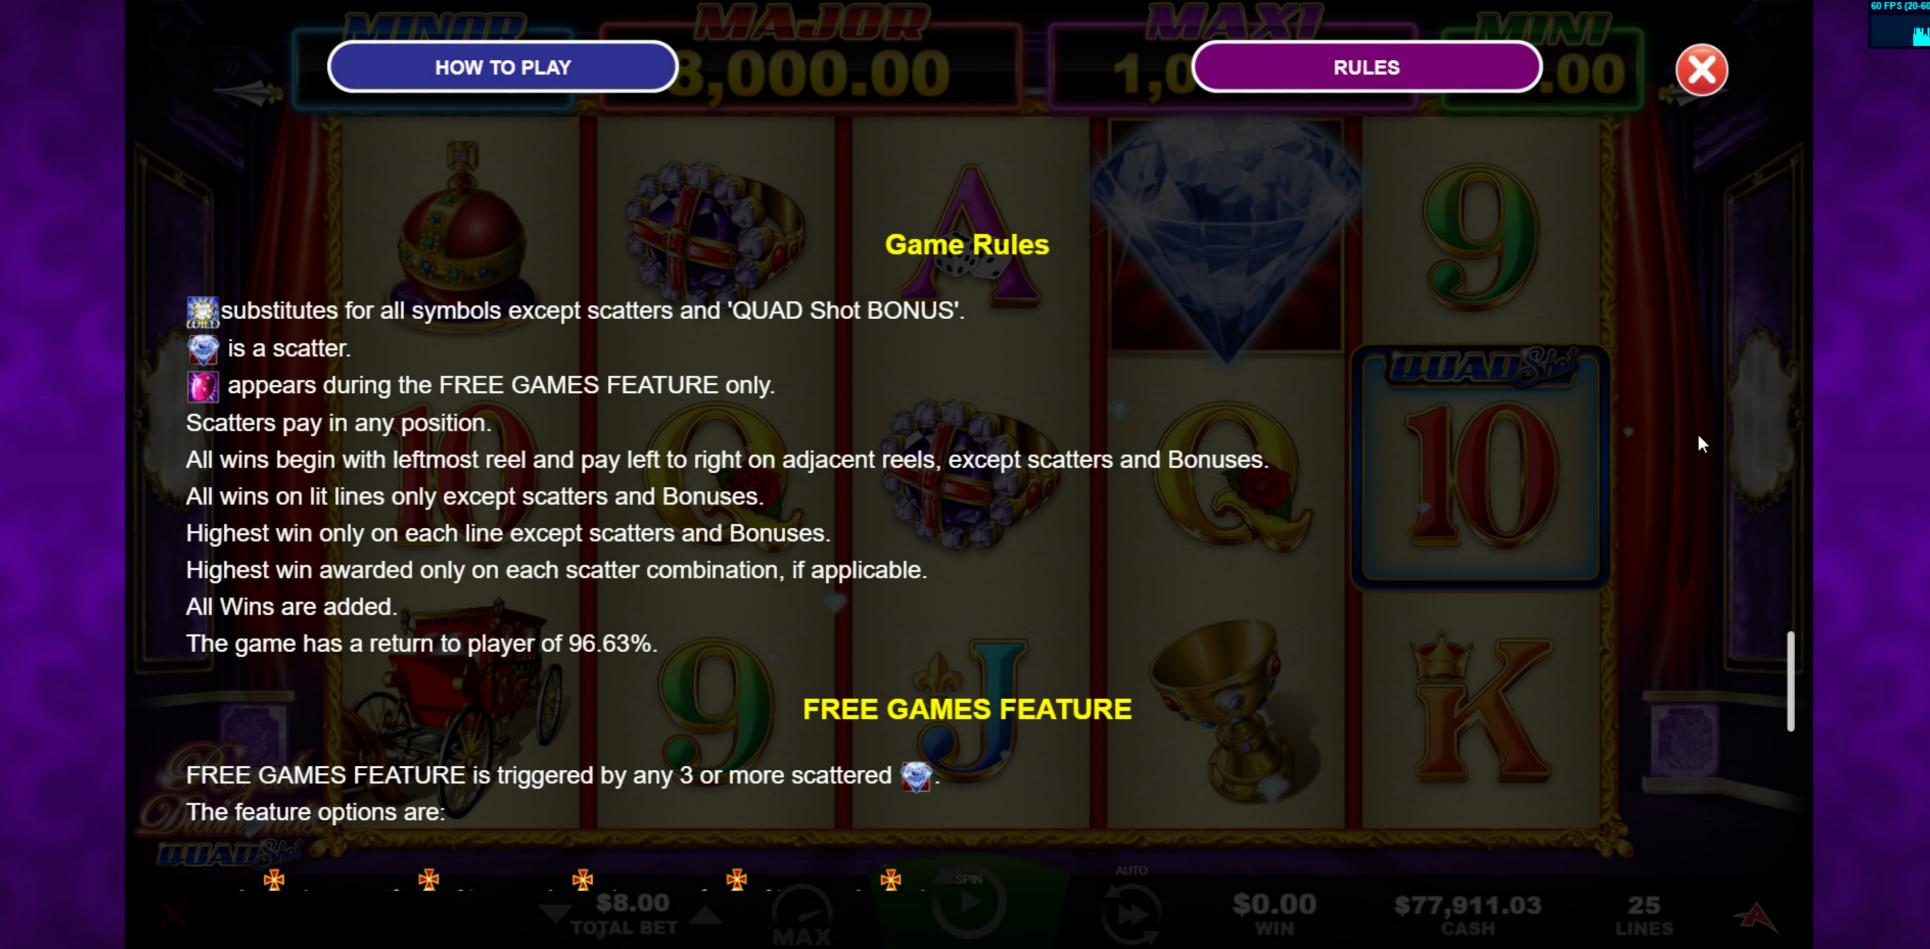

## **Quad Shot Bonus**

Game Symbols

The Minor Bonus is awarded when a 5 of a kind Game Symbols win occurs with at least one substitute appearing in the winning combination and a 'QUAD Shot BONUS' symbol.

Royals

\$8.00

The Maxi Bonus is awarded when a 5 of a kind Royals win occurs with no substitutes appearing in the winning combination and a 'QUAD Shot BONUS' symbol.

The Mini Bonus is awarded when a 5 of a kind Royals win occurs with at least one substitute appearing in the winning combination and a 'QUAD Shot BONUS' symbol.