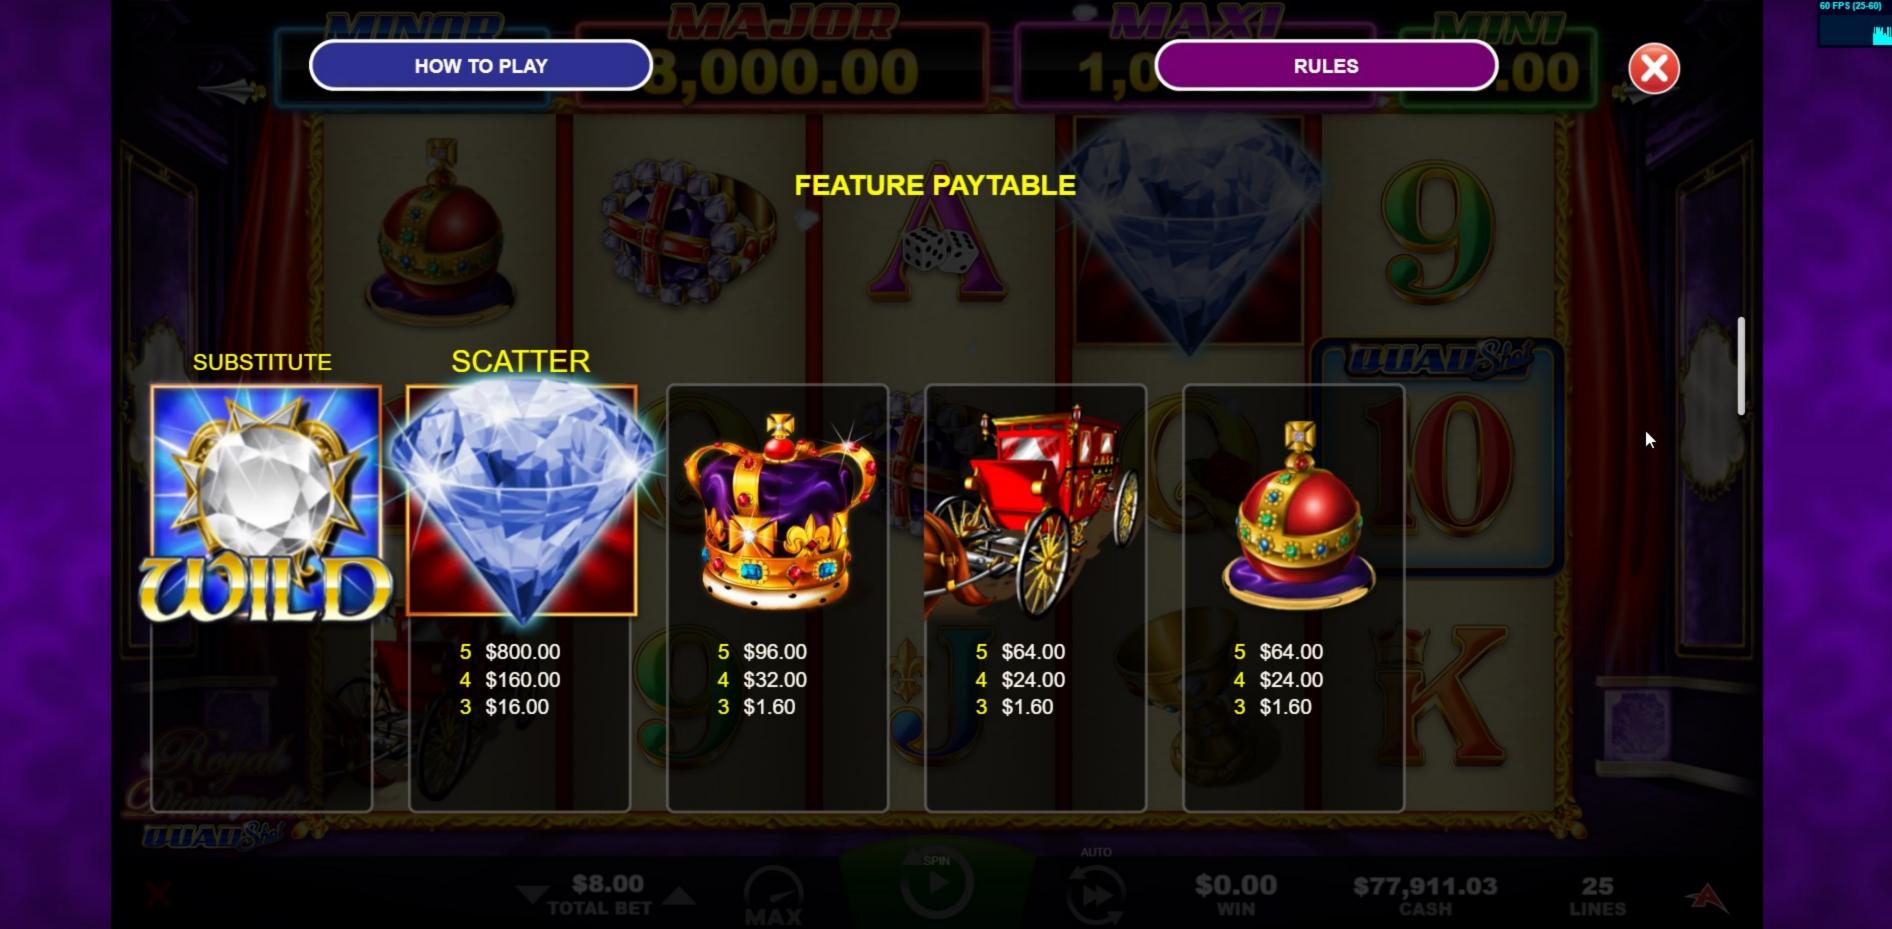

## **Quad Shot Bonus**

Game Symbols

The Minor Bonus is awarded when a 5 of a kind Game Symbols win occurs with at least one substitute appearing in the winning combination and a 'QUAD Shot BONUS' symbol.

Royals

\$8.00

The Maxi Bonus is awarded when a 5 of a kind Royals win occurs with no substitutes appearing in the winning combination and a 'QUAD Shot BONUS' symbol.

The Mini Bonus is awarded when a 5 of a kind Royals win occurs with at least one substitute appearing in the winning combination and a 'QUAD Shot BONUS' symbol.