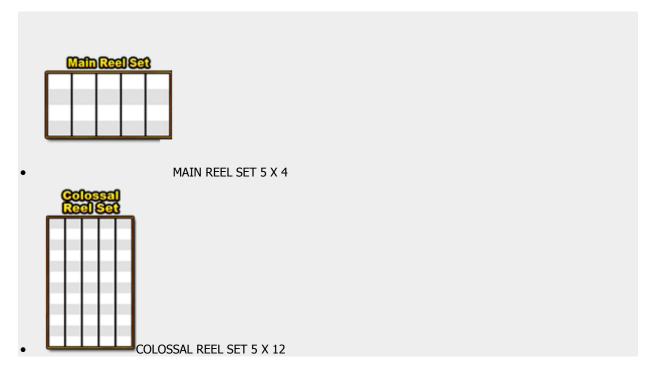

## **HOW TO PLAY**

 FEATURE only appears on reels 1,3 and 5 of the MAIN REEL SET and reels 1,3 and 5 of the COLOSSAL REEL SET.

- Any four stacked WILD appearing on the MAIN REEL SET starts a symbol transfer, turning the corresponding reel on the COLOSSAL REEL SET into WILD.
- All pays are evaluated after WILD transfers.
- Each reel set uses an alternate set of reels.