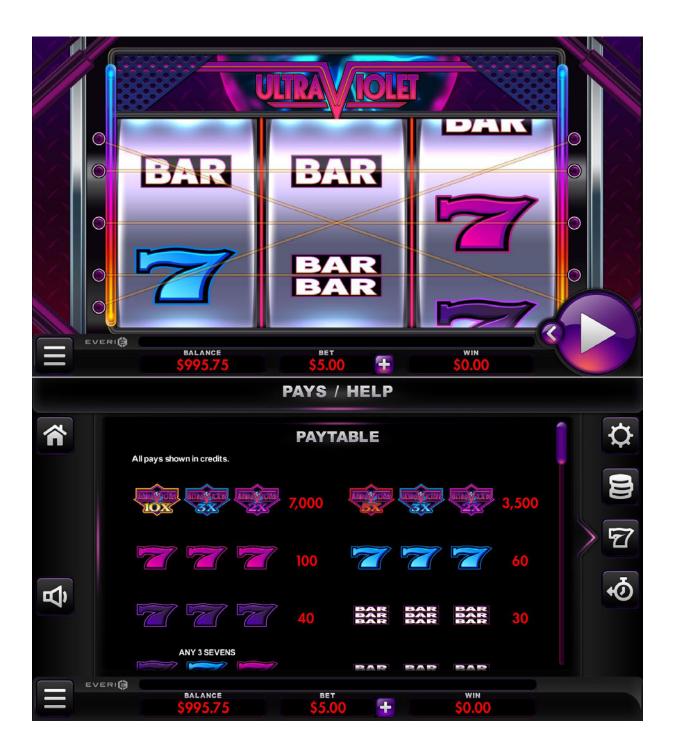

The prizes are paid in accordance with the payout table available on the game interface.

Any game in progress for more than 24 hours will be completed and the corresponding prize, if any, will be deposited into the account.