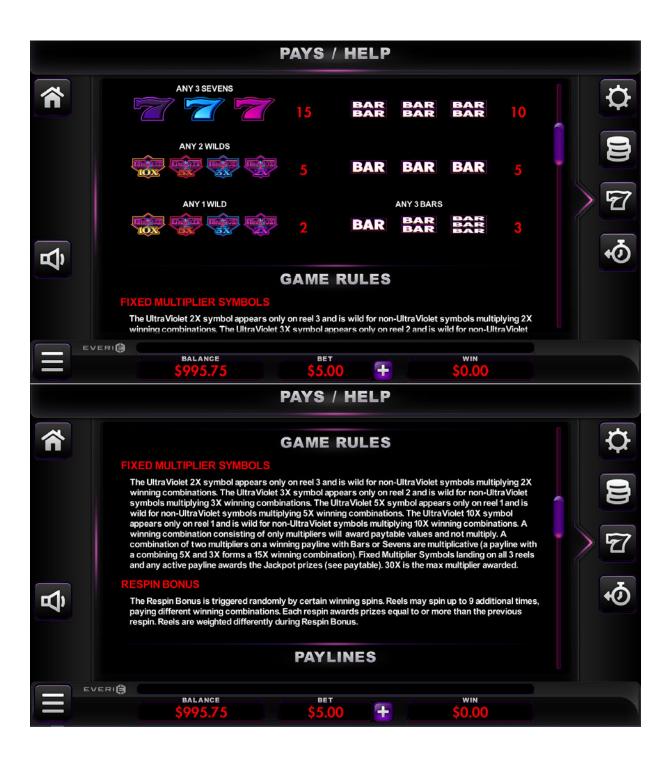

The prizes are paid in accordance with the payout table available on the game interface.

Any game in progress for more than 24 hours will be completed and the corresponding prize, if any, will be deposited into the account.