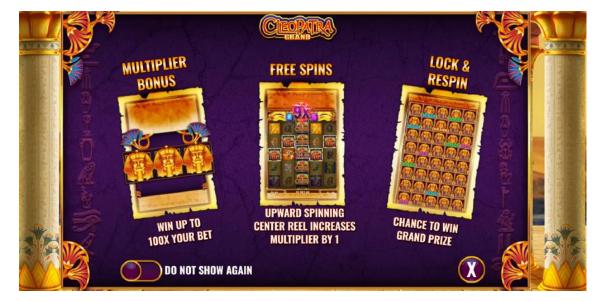

## 2x Wilds Feature

**Bonus Selection** 

# Multiplier Bonus

If the Multiples Domas is availated during the Bonus Selection, 3 Phatoph Symbols are displayed. Select 1 Phatoph Symbol to reveal a multipler. The selection dires not affect the outcome of the Autiples Bonus.

After the selection, a value equal to the current total bet times the indicated multiplier is awarded, and the Multiplier Bonus ends

The Free Spins Bonus is triggered when free spins are awarded during the Bonus Selection. The number of free spins awarded corresponds to the number of Pharach Scatter Symbols appearing in the spin that triggered the Bonus Selection

The bonus cannot be retriggered.

Free spirs are played on 50 lines at the same lotal bet as the spir that triggered the Bonus Selection.

During each free spiri, if end it appris in an upward direction, the multipler meter increases by 1. The multiplier meter starts at 2x.

# Lock and Respin Bonus

The Lock and Respin Bonus is triggered when the Lock and Respin Bonus is awarded during the Bonus Selection. Triggering the Lock and Respin Bonus awards an initial 3 respins.

At the start of the bonus, ows 1 to 3 are active. Pharach Symbols from the spin that triggered the Bonus Selection move to the corresponding reel positions in row 1 to 3 and tock for the remainder of the bonus. Pharach Symbols that triggered the Bonus Selection appear with a prize value or Major, Mara, Maror, or Main prize know.

24 7
30 8
If 40 Phatacol Symbols lock into position on active rows during the borus, the Grand prize is awarded.

The Look and Respir Borus continues until no respiris remain or until 40 reel positions are tilled with Phatacol Symbols, with all accumulated wins awarded to the player.