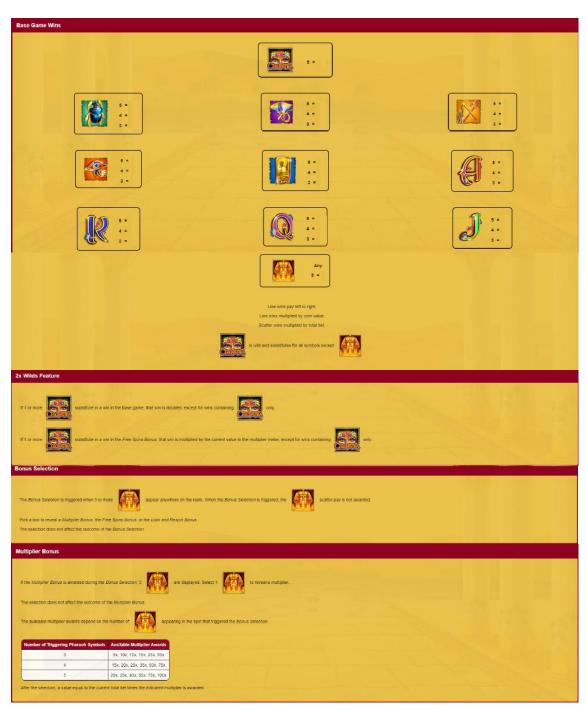

## 2x Wilds Feature

**Bonus Selection** 

# Multiplier Bonus

If the Multiples Domas is availated during the Bonus Selection, 3 Phatoph Symbols are displayed. Select 1 Phatoph Symbol to reveal a multipler. The selection dires not affect the outcome of the Autiples Bonus.

The available multiplier awards depend on the number of Phatoph Symbols appearing in the spin that fraggered the Bonus Selection.

| Number of Triggering Pharaoh Symbols | Available Multiplier Awards  |
|--------------------------------------|------------------------------|
| 3                                    | 5x, 10x, 12x, 15x, 25x, 50x  |
| 4                                    | 15x, 20x, 25x, 35x, 50x, 75x |
|                                      | 20- 26- 40- 50- 75- 401      |

After the selection, a value equal to the current total bet times the indicated multiplier is awarded, and the Multiplier Bonus ends

The Free Spins Bonus is triggered when free spins are awarded during the Bonus Selection. The number of free spins awarded corresponds to the number of Pharach Scatter Symbols appearing in the spin that triggered the Bonus Selection