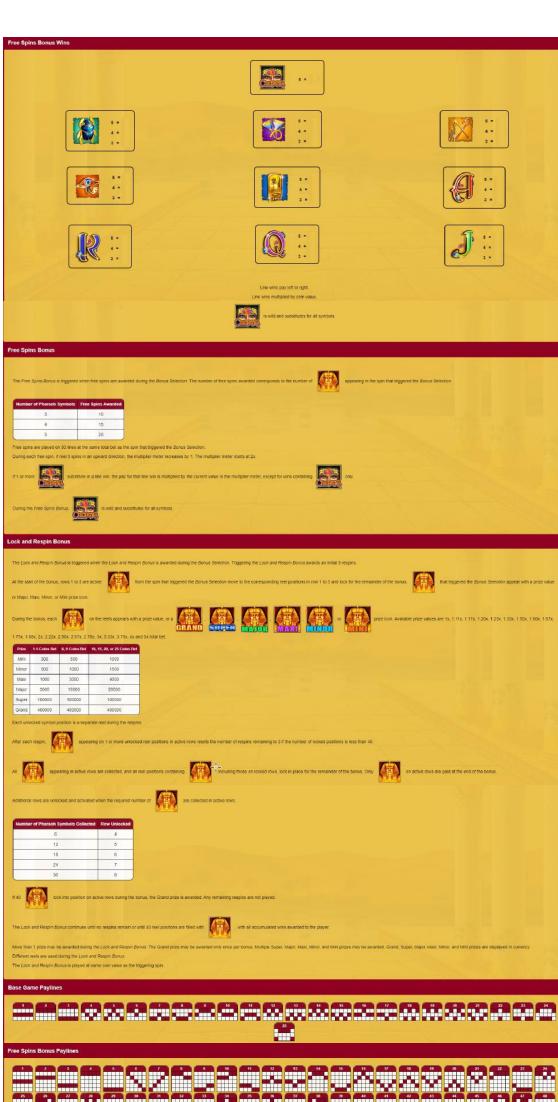

After the selection, a value equal to the current total bet times the indicated multiplier is awarded, and the Multiplier Bonus ends

The Free Spins Bonus is triggered when free spins are awarded during the Bonus Selection. The number of free spins awarded corresponds to the number of Pharach Scatter Symbols appearing in the spin that triggered the Bonus Selection

| Number of Triggering Pharaoh Symbols | Free Spins Awarded |
|--------------------------------------|--------------------|
| 3                                    | 10                 |
| 4                                    | 16                 |
| 6                                    | 20                 |

The bonus cannot be retriggered.

Free spirs are played on 50 lines at the same lotal bet as the spir that triggered the Bonus Selection.

During each free spiri, if end it appris in an upward direction, the multipler meter increases by 1. The multiplier meter starts at 2x.

If or more Cleogatha Symbols substitute in a line win, the pay for that line win is multiplied by the current value in the multiplier in During the Free Spiris Bonus. Cleogathal Symbols is will and aboutstitutes for all symbols.

els are used during the Free Spins Bonus. Reels are determined at the start of each free spin.

# Lock and Respin Bonus

The Lock and Respin Bonus is triggered when the Lock and Respin Bonus is awarded during the Bonus Selection. Triggering the Lock and Respin Bonus awards an initial 3 respins.

At the start of the bonus, ows 1 to 3 are active. Pharach Symbols from the spin that triggered the Bonus Selection move to the corresponding reel positions in row 1 to 3 and tock for the remainder of the bonus. Pharach Symbols that triggered the Bonus Selection appear with a prize value or Major, Mara, Maror, or Main prize know.

h Symbol on the reels appears with a prize value or a Grand, Super, Major, Maxi, Minor, or Mini prize icon

| Number of Pharaoh Symbols Collected | Row Unlocked |
|-------------------------------------|--------------|
| 6                                   | 4            |
| 12                                  | 5            |
| 16                                  | 6            |
| 24                                  | 7            |

24 7
30 8
If 40 Phatacol Symbols lock into position on active rows during the borus, the Grand prize is awarded.

The Look and Respir Borus continues until no respiris remain or until 40 reel positions are tilled with Phatacol Symbols, with all accumulated wins awarded to the player.

More than 1 price may be awarded during the Look and Respir Borus. The Grand prize may be awarded only once per borus. Multiple Super, Major, Marc, Minor, and life with a life of the control of the player.

Different reels are used during the Look and Respir Borus.

The Look and Respir Borus is played at same coin value as the tiggering spin.