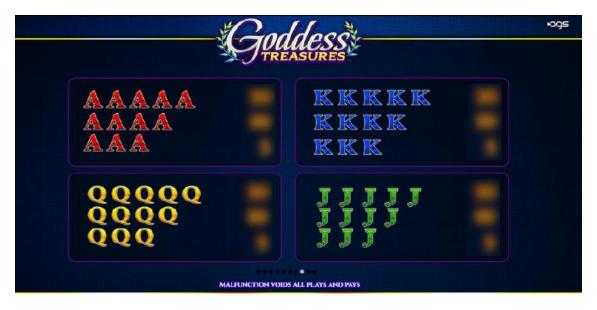

| (a) (a) (a) |  |
|-------------|--|

| <b>A A A A</b>  |       |
|-----------------|-------|
|                 |       |
| <b>A A</b>      | •••   |
| 19 19 19 19     | 00000 |
| the the the the | 0000  |
| the the the     | 000   |