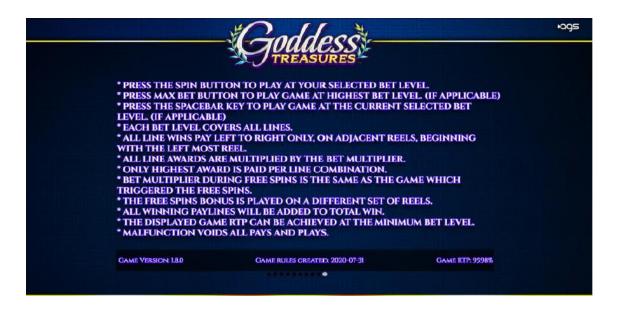

|       |
|-----------------|-------|
|                 |       |
| <b>A A</b>      | •••   |
| 19 19 19 19     | 00000 |
| the the the the | 0000  |
| the the the     | 000   |



| Goddess                              | юgs |  |  |  |
|--------------------------------------|-----|--|--|--|
| PAYLINE WINS                         |     |  |  |  |
| TATLINE WINS                         |     |  |  |  |
|                                      |     |  |  |  |
|                                      |     |  |  |  |
|                                      |     |  |  |  |
|                                      |     |  |  |  |
|                                      |     |  |  |  |
|                                      |     |  |  |  |
| MALFUNCTION VOIDS ALL PLAYS AND PAYS |     |  |  |  |



The prizes are paid in accordance with the payout table available on the game interface.

With the exception of a game triggered during a bonus round, any game in progress will be completed after 24 hours and the corresponding prize, if any, will be deposited into the account.