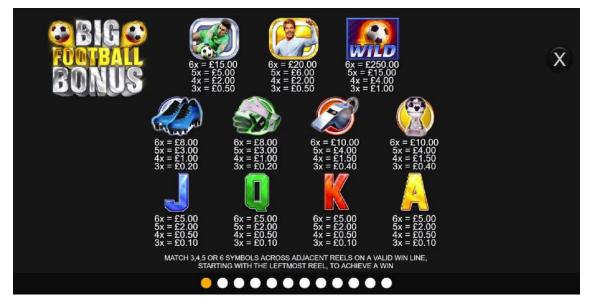

## 

The prizes are paid in accordance with the payout table available on the game interface.

Any game in progress for more than 35 days will be cancelled, and the corresponding bet will be refunded.