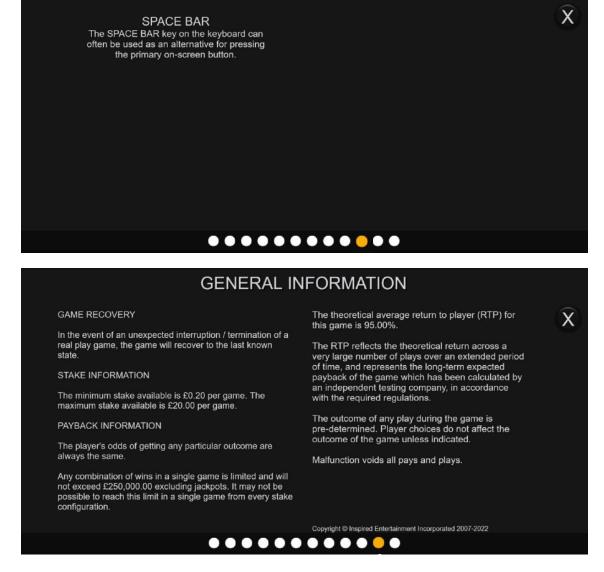

dit is reduced below the current price of play, yet is still greater than zero.

Spin Chance offers the player an opportunity to wager their remaining credit in an attempt at winning an additional base game spin at the current bet.

To play Spin Chance, select the 'PLAY' button to begin moving the pointer across the meter.

Alternatively, select the 'NO THANKS' button to exit Spin Chance with the remaining credit.

If the pointer stops on the green segment, a spin at the current bet is awarded and plays automatically.

If the pointer stops on the red segment, the player loses any remaining credit and exits to the base game.

The red and green segments are proportional to the amount of credit in relation to the current bet.

The chance of winning a spin is determined by this ratio.

## 





The prizes are paid in accordance with the payout table available on the game interface.

Any game in progress for more than 35 days will be cancelled, and the corresponding bet will be refunded.