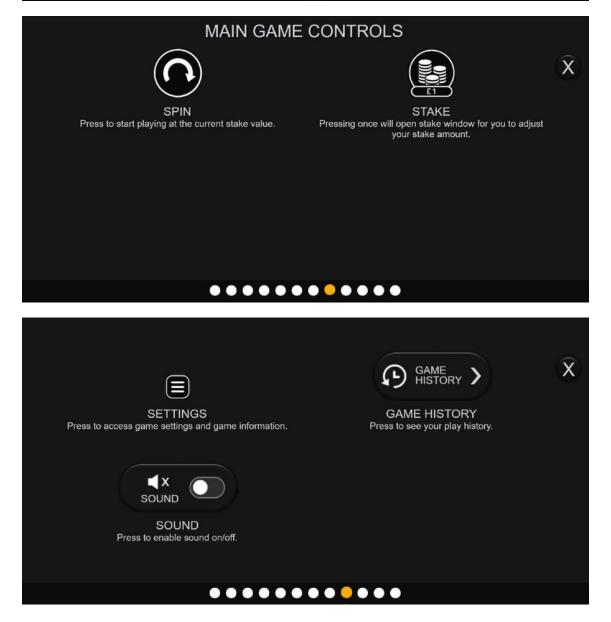

redit is reduced below the current price of play, yet is still greater than zero.

Spin Chance offers the player an opportunity to wager their remaining credit in an attempt at winning an additional base game spin at the current bet.

To play Spin Chance, select the 'PLAY' button to begin moving the pointer across the meter.

Alternatively, select the 'NO THANKS' button to exit Spin Chance with the remaining credit.

If the pointer stops on the green segment, a spin at the current bet is awarded and plays automatically.

If the pointer stops on the red segment, the player loses any remaining credit and exits to the base game.

The red and green segments are proportional to the amount of credit in relation to the current bet.

The chance of winning a spin is determined by this ratio.

## 





The prizes are paid in accordance with the payout table available on the game interface.

Any game in progress for more than 35 days will be cancelled, and the corresponding bet will be refunded.