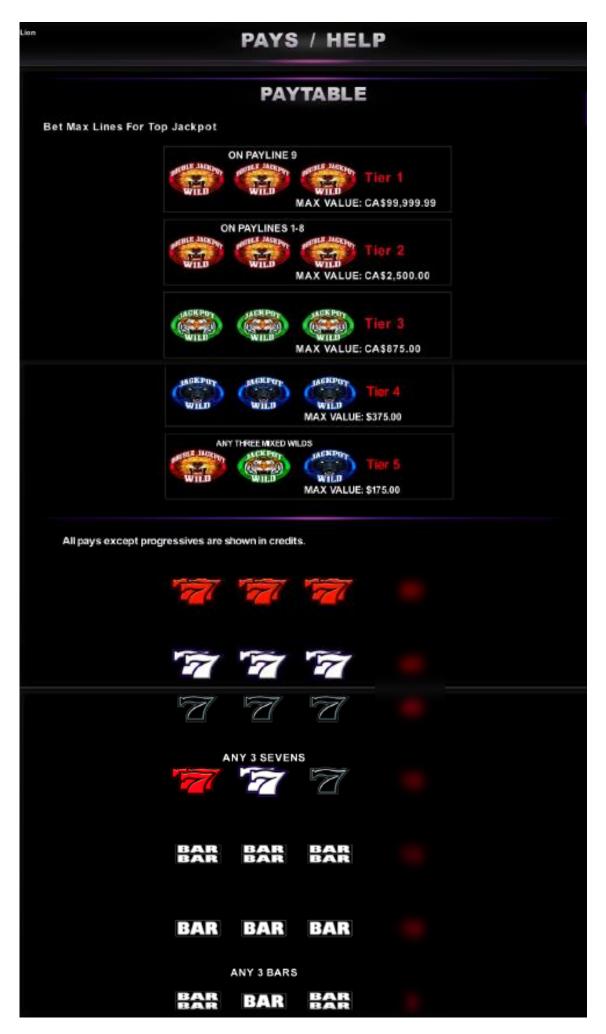

The table(s) of values associated with game icons is/are shown as an example.

## SUPER JACKPOT PROGRESSIVE

When a combination of 3 of any Lion, Tiger, or Panther symbols land on an active payline, the associated Progressive tier is awarded. See Progressive paytable for prize values. Only highest winning Progressive awarded per play. Top Progressive is available only at max lines bet.

Progressive tiers are funded by a percentage of all wagers.

|          | PAYLINES                                                                                                                                                                                                   |
|----------|------------------------------------------------------------------------------------------------------------------------------------------------------------------------------------------------------------|
| 6        |                                                                                                                                                                                                            |
|          | ADDITIONAL INFORMATION                                                                                                                                                                                     |
|          | MENU<br>Press to open and close game settings and view game information.                                                                                                                                   |
| Ŧ        | BET<br>Press to access Bet Settings without opening the Menu.                                                                                                                                              |
| 3        | AUTO SPIN<br>Press to access Auto Spin settings without opening the Menu.                                                                                                                                  |
|          | SPIN<br>Press to start playing with the current bet settings.<br>Or, if applicable, press Space Bar to start playing with the current<br>bet settings.<br>Quick Stop: Press again to quick stop the reels. |
| â        | LOBBY<br>Press to return to Lobby.                                                                                                                                                                         |
| \$<br>\$ | SOUND<br>Press to enable or disable Sound.                                                                                                                                                                 |
| \$       | SETTINGS<br>Press to access game Settings.                                                                                                                                                                 |
| Ð        | BET SETTINGS<br>Press to access Bet Settings.                                                                                                                                                              |
| T        | PAYS / HELP<br>Press to view game pay and help information.                                                                                                                                                |
| \$       | RECALL<br>Press to view game history.                                                                                                                                                                      |