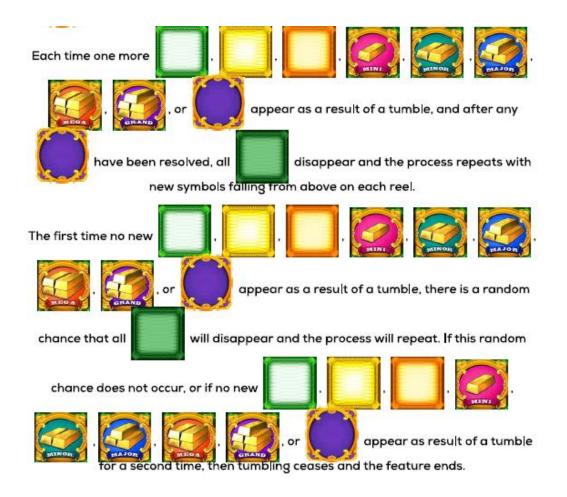

ation button for each Power Bet and is displayed in the Bet Meter when activated. Rules that are different during a Power Bet in the base game and the Racking Up Riches Feature are listed below. All General Rules apply to all Power Bets.

POWER BET FEATURE : RACKING UP RICHES FEATURE BOOST

Trigger the Racking Up Riches Feature with 1 less scatter symbol.



may appear with the following values times the total bet:

0.2 0.5

0.1



may appear with the following values times the total bet:

1
2

5



may appear with the following values times the total bet:

10 50 100

## POWER BET FEATURE : RACKING UP RICHES UNIVERSAL MULTIPLIER

Enables a Universal Multiplier that may appear in the Racking Up Riches Feature and



appears only as a result of tumbles during the Racking Up Riches feature.



#### GENERAL INFO : PAY RULES

All 5 reels are always in play.

All Symbols are Scatter Symbols.

Scatter symbols award in any position on the reels.

Scatter wins are multiplied by the total amount bet.

Wins are shown in credits unless marked as currency.

Values displayed in the Help Screens have not been pre-multiplied, except where

stated.

Wins subject to verification.

Malfunction voids all pays and plays.

The prizes are paid in accordance with the payout table available on the game interface.

### GENERAL INFO : RETURN TO PLAYER

Stopping the spin animation using the spin or stop button will have no effect upon the outcome of the game.

The theoretical return to player for the game is (TBA).

If the player is accessing the game on this website, the player is subject to the rest