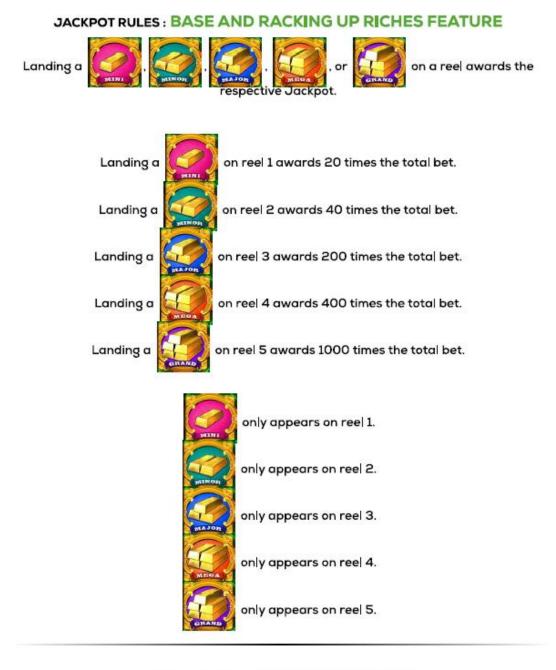

|
| 0.4                                                                            |
| 1                                                                              |
| may appear with the following values times the total bet:                      |
| 4                                                                              |
| 10                                                                             |
| may appear with the following values times the total bet:<br>20                |
| 100                                                                            |
| 200                                                                            |
| Win the sum of the displayed values on all played reels.                       |

# BASE : RACKING UP RICHES FEATURE







#### BASE and BONUS : POWER BET RULES

Only one Power Bet may be active at a time. The total cost of a one spin Power Bet is located near the activation button for each Power Bet and is displayed in the Bet Meter when activated. Rules that are different during a Power Bet in the base game and the Racking Up Riches Feature are listed below. All General Rules apply to all Power Bets.

POWER BET FEATURE : RACKING UP RICHES FEATURE BOOST

Trigger the Racking Up Riches Feature with 1 less scatter symbol.



may appear with the following values times the total bet:

0.2 0.5

0.1



may appear with the following values times the total bet:

1
2

5



may appear with the following values times the total bet:

10 50 100

## POWER BET FEATURE : RACKING UP RICHES UNIVERSAL MULTIPLIER

Enables a Uni