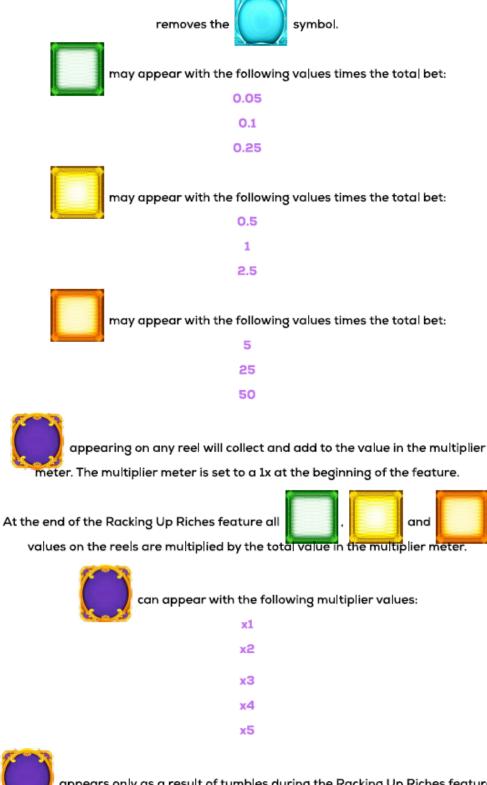

# BASE : RACKING UP RICHES FEATURE

## POWER BET FEATURE : RACKING UP RICHES UNIVERSAL MULTIPLIER

Enables a Universal Multiplier that may appear in the Racking Up Riches Feature and

appears only as a result of tumbles during the Racking Up Riches feature.