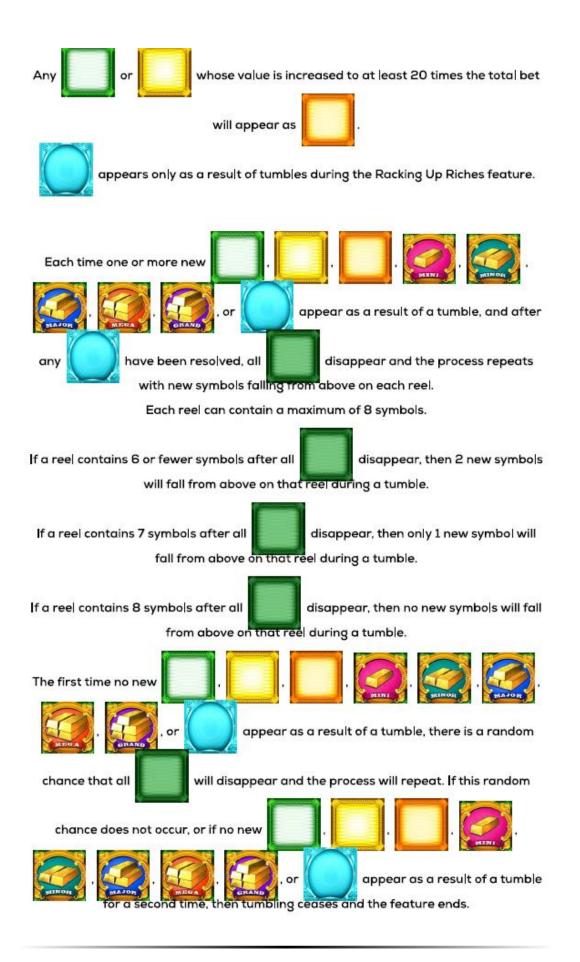

|
| 0.4                                                                            |
| 1                                                                              |
| may appear with the following values times the total bet:                      |
| 4                                                                              |
| 10                                                                             |
| may appear with the following values times the total bet:<br>20                |
| 100                                                                            |
| 200                                                                            |
| Win the sum of the displayed values on all played reels.                       |

# BASE : RACKING UP RICHES FEATURE







#### BASE and BONUS : POWER BET RULES

Only one Power Bet may be active at a time. The total cost of a one spin Power Bet is located near the activation button for each Power Bet and is displayed in the Bet Meter when activated. Rules that are different during a Power Bet in the base game and the Racking Up Riches Feature are listed below. All General Rules apply to all Power Bets.

POWER BET FEATURE : RACKING UP RICHES FEATURE BOOST

Trigger the Racking Up Riches Feature with 1 less scatter symbol.



may appear with the following values times the total bet:

0.2 0.5

0.1



may appear with the following values times the total bet:

1
2

5



may appear with the following values times the total bet:

10 50 100

## POWER BET FEATURE : RACKING UP RICHES UNIVERSAL MULTIPLIER

Enables a U