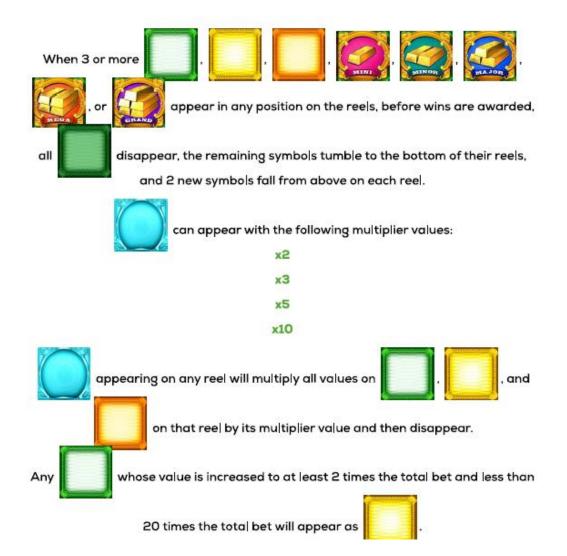

|
| 0.4                                                                            |
| 1                                                                              |
| may appear with the following values times the total bet:                      |
| 4                                                                              |
| 10                                                                             |
| may appear with the following values times the total bet:<br>20                |
| 100                                                                            |
| 200                                                                            |
| Win the sum of the displayed values on all played reels.                       |

# BASE : RACKING UP RICHES FEATURE







#### BASE and BONUS : POWER BET RULES

Only one Power Bet may be active at a time. The total cost of a one spin Power Bet is located near the activation button for each Power Bet and is displayed in the Bet Meter when activated. Rules that are different during a Power Bet in the base game and the Racking Up Riches Feature are listed below. All General Rules apply to all Power Bets.

POWER BET FEATURE : RACKING UP RICHES FEATURE BOOST

Trigger the Racking Up Riches Feature with 1 less scatter symbol.



may appear with the following values times the total bet:

0.2 0.5

0.1



may appear with the following values times the total bet:

1
2

5



may appear with the following values times the total bet:

10 50 100

## POWER BET FEATURE : RACKING UP RICHES UNIVERSAL MULTIPLIER

Enables a