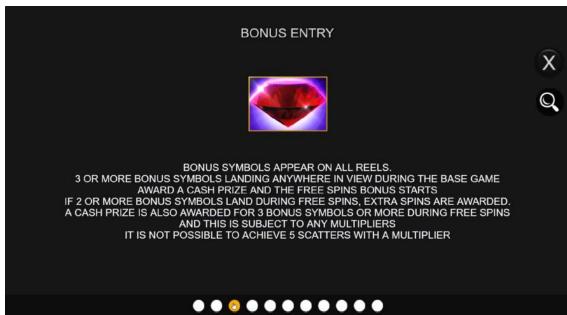

## **BONUS SELECTION SCREEN**

IN ADDITION, A CASH PRIZE IS AWARDED ON ENTRY TO FREE SPINS

FOR 3 SCATTERS THIS PRIZE IS 1.6 X BET FOR 4 SCATTERS THIS PRIZE IS 8 X BET FOR 5 SCATTERS THIS PRIZE IS 16 X BET

EXTRA FREE SPINS CAN BE AWARDED DURING FREE SPINS

2 SCATTERS AWARD 5 EXTRA FREE SPINS 3 SCATTERS AWARD 8 EXTRA FREE SPINS 4 SCATTERS AWARD 15 EXTRA FREE SPINS 5 SCATTERS AWARD 20 EXTRA FREE SPINS

THE CASH PRIZE AWARDED ON ENTRY IS ALSO AWARDED DURING FREE SPINS FOR 3 OR MORE SCATTERS.

WILD MULTIPLIERS APPLY TO THIS PRIZE DURING FREE SPINS GAMES THERE IS NO EXTRA CASH PRIZE FOR 2 SCATTERS

••••••