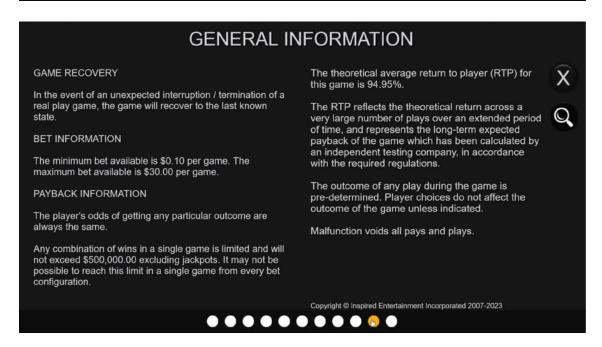

The prizes are paid in accordance with the payout table available on the game interface.

Depending on the certified configurations, the maximum winning limit indicated in the rules/help screens of the game might not be attainable.

Any game in progress for more than 35 days will be cancelled, and the corresponding bet will be refunded.