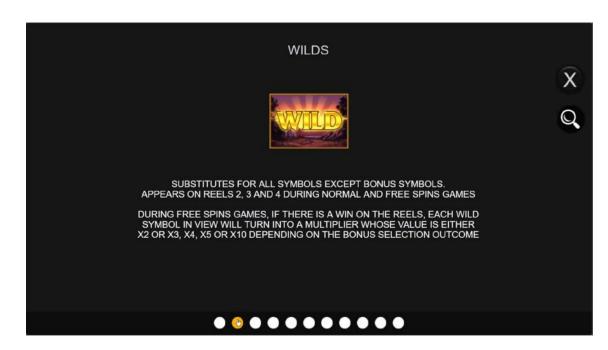

WILD MULTIPLIERS APPLY TO THIS PRIZE DURING FREE SPINS GAMES THERE IS NO EXTRA CASH PRIZE FOR 2 SCATTERS

••••••