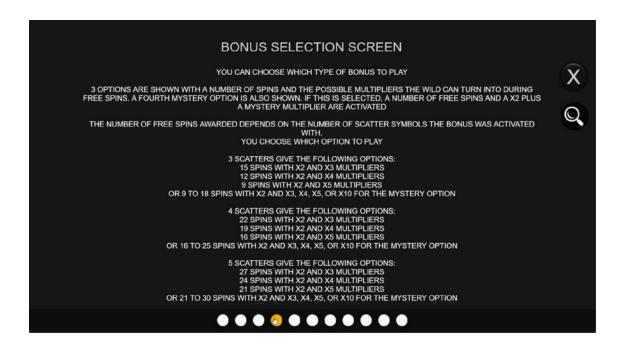

## **BONUS SELECTION SCREEN**

IN ADDITION, A CASH PRIZE IS AWARDED ON ENTRY TO FREE SPINS

FOR 3 SCATTERS THIS PRIZE IS 1.6 X BET FOR 4 SCATTERS THIS PRIZE IS 8 X BET FOR 5 SCATTERS THIS PRIZE IS 16 X BET

EXTRA FREE SPINS CAN BE AWARDED DURING FREE SPINS

2 SCATTERS AWARD 5 EXTRA FREE SPINS 3 SCATTERS AWARD 8 EXTRA FREE SPINS 4 SCATTERS AWARD 15 EXTRA FREE SPINS 5 SCATTERS AWARD 20 EXTRA FREE SPINS

THE CASH PRIZE AWARDED ON ENTRY IS ALSO AWARDED DURING FREE SPINS FOR 3 OR MORE SCATTERS.

WILD MULTIPLIERS APPLY TO THIS PRIZE DURING FREE SPINS GAMES THERE IS NO EXTRA CASH PRIZE FOR 2 SCATTERS

••••••