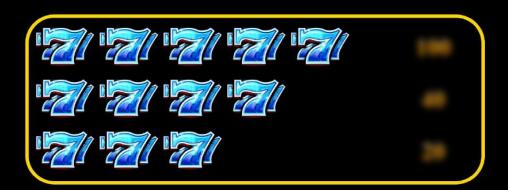

## **PAYTABLE**

- VALUES SHOWN FOR A BET OF 25.
- $\bullet$  ALL POWERXSTREAM WINS ARE MULTIPLIED BY THE BET MULTIPLIER.

- ALL POWERXSTREAM WINS PAY LEFT-TO-RIGHT, ON ADJACENT REELS STARTING WITH THE LEFTMOST REEL.
- THE AWARD IS MULTIPLIED BY THE NUMBER OF SYMBOLS THAT OCCUR PER REEL IN THE WINNING COMBINATION.
- ONLY THE HIGHEST AWARD IS PAID PER POWERXSTREAM COMBINATION.
- POWERXSTREAM COMBINATIONS ARE MULTIPLIED BY BET MULTIPLIER.