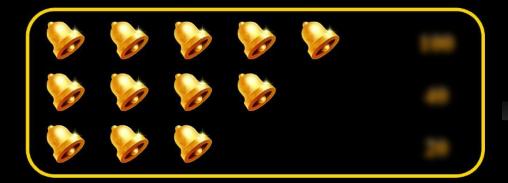

## **PAYTABLE**

- VALUES SHOWN FOR A BET OF 25.
- $\bullet$  ALL POWERXSTREAM WINS ARE MULTIPLIED BY THE BET MULTIPLIER.

- ALL POWERXSTREAM WINS PAY LEFT-TO-RIGHT, ON ADJACENT REELS STARTING WITH THE LEFTMOST REEL.
- THE AWARD IS MULTIPLIED BY THE NUMBER OF SYMBOLS THAT OCCUR PER REEL IN THE WINNING COMBINATION.
- ONLY THE HIGHEST AWARD IS PAID PER POWERXSTREAM COMBINATION.
- POWERXSTREAM COMBINATIONS ARE MULTIPLIED BY BET MULTIPLIER.