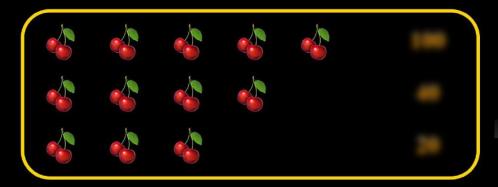

## **PAYTABLE**

- VALUES SHOWN FOR A BET OF 25.
- $\bullet$  ALL POWERXSTREAM WINS ARE MULTIPLIED BY THE BET MULTIPLIER.

- ALL POWERXSTREAM WINS PAY LEFT-TO-RIGHT, ON ADJACENT REELS STARTING WITH THE LEFTMOST REEL.
- THE AWARD IS MULTIPLIED BY THE NUMBER OF SYMBOLS THAT OCCUR PER REEL IN THE WINNING COMBINATION.
- ONLY THE HIGHEST AWARD IS PAID PER POWERXSTREAM COMBINATION.
- POWERXSTREAM COMBINATIONS ARE MULTIPLIED BY BET MULTIPLIER.