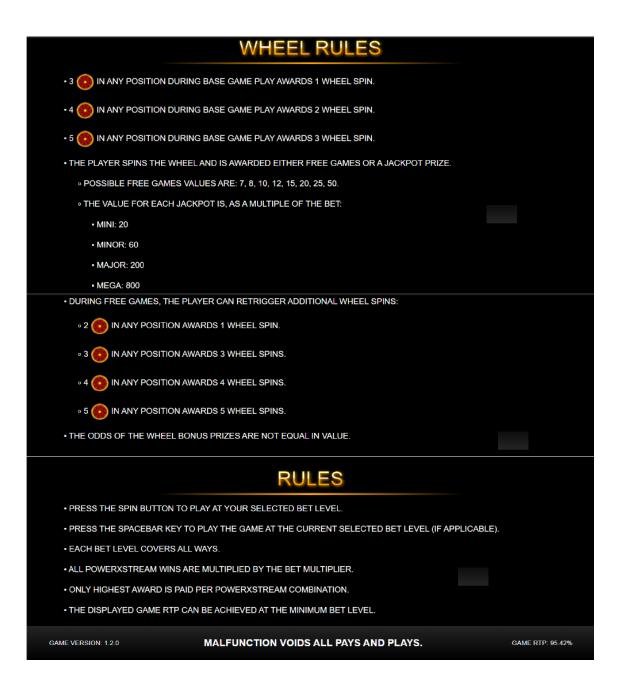

## **PAYTABLE**







- VALUES SHOWN FOR A BET OF 25.
- $\bullet$  ALL POWERXSTREAM WINS ARE MULTIPLIED BY THE BET MULTIPLIER.



- ALL POWERXSTREAM WINS PAY LEFT-TO-RIGHT, ON ADJACENT REELS STARTING WITH THE LEFTMOST REEL.
- THE AWARD IS MULTIPLIED BY THE NUMBER OF SYMBOLS THAT OCCUR PER REEL IN THE WINNING COMBINATION.
- ONLY THE HIGHEST AWARD IS PAID PER POWERXSTREAM COMBINATION.
- POWERXSTREAM COMBINATIONS ARE MULTIPLIED BY BET MULTIPLIER.

## WAYS MULTIPLIER WILDS

- 🚳 AND 🚳 APPEAR ON REELS 2, 3, AND 4 AND ARE WILD FOR ALL SYMBOLS EXCEPT 🌔
- WHEN A 🚳 APPEARS ON A REEL IN A WIN, IT IS CONSIDERED AS 2 OF ANY MATCHING SYMBOL IN THAT WIN.
- WHEN A 338 APPEARS ON A REEL IN A WIN, IT IS CONSIDERED AS 3 OF ANY MATCHING SYMBOL IN THAT WIN.



The prizes are paid in accordance with the payout table available on the game interface. With the exception of a game triggered during a bonus round, any game in progress will be completed after 24 hours and the corresponding prize, if any, will be deposited into the account.