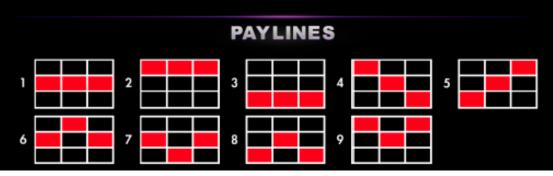

# **PAYTABLE**

Bet Max Lines For Top Jackpot

ON PAYLINE 9 AT MAX BET

Tier 1

Max Value: \$19,999.99

**ON PAYLINE 1-8** 

Tier 2

Max Value: \$4,499.99

Tier 3

Max Value: \$749.99

Tier 4

Max Value: \$499.99

**ANY THREE MIXED WILDS** 

Tier 5

Max Value: \$249.99