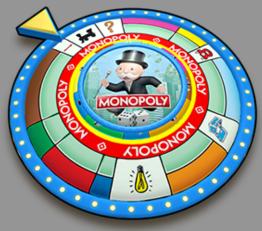

## WHEEL PAYOUTS

The first spin of any game will payout using the Default Payout paytable. Any subsequent Free Spins will payout using the Free Spin Payout paytable.

Any Free Spins or Bonus Wheel spins will payout based on the winning bet on the first spin and will be played automatically.

Bonus Wheel spins are awarded from winning bets placed on Community Chest and Chance.

| SEGMENT            | DEFAULT PAYOUT                          | FREE SPIN PAYOUT                    |
|--------------------|-----------------------------------------|-------------------------------------|
| Brown              | 5 to 1                                  | 5x                                  |
| Light Blue         | 6 to 1                                  | 6x                                  |
| Pink               | 7 to 1                                  | 7x                                  |
| Orange             | 8 to 1                                  | 8x                                  |
| Red                | 10 to 1                                 | 10x                                 |
| Yellow             | 12 to 1                                 | 12x                                 |
| Green              | 17 to 1                                 | 17x                                 |
| Dark Blue          | 25 to 1                                 | 25x                                 |
| Railroads          | 12 to 1                                 | 12x                                 |
| Utilities          | 12 to 1                                 | 12x                                 |
| Chance             | PUSH + 1 spin of the Bonus<br>Wheel.    | 1 spin of the Bonus Wheel.          |
| Community<br>Chest | PUSH + 1 spin of the Bonus<br>Wheel.    | 1 spin of the Bonus Wheel.          |
| GO!                | 40 to 1 + 1 Free Spin of the<br>Wheel.  | 40x + 1 Free Spin of the<br>Wheel.  |
| Free Parking       | 30 to 1 + 2 Free Spins of the<br>Wheel. | 30x + 2 Free Spins of the<br>Wheel. |