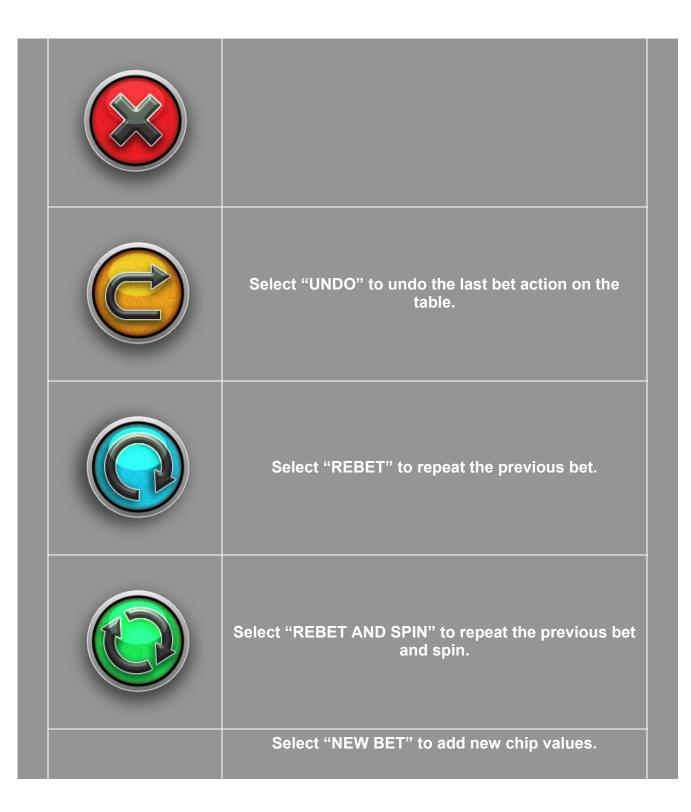

Select Bet values from the chip selector and place bets on the table. At least one bet is required to play.

The Spin button spins the wheel and starts the game.

Spin Button

Select "CLEAR" to remove all current chips from the table.