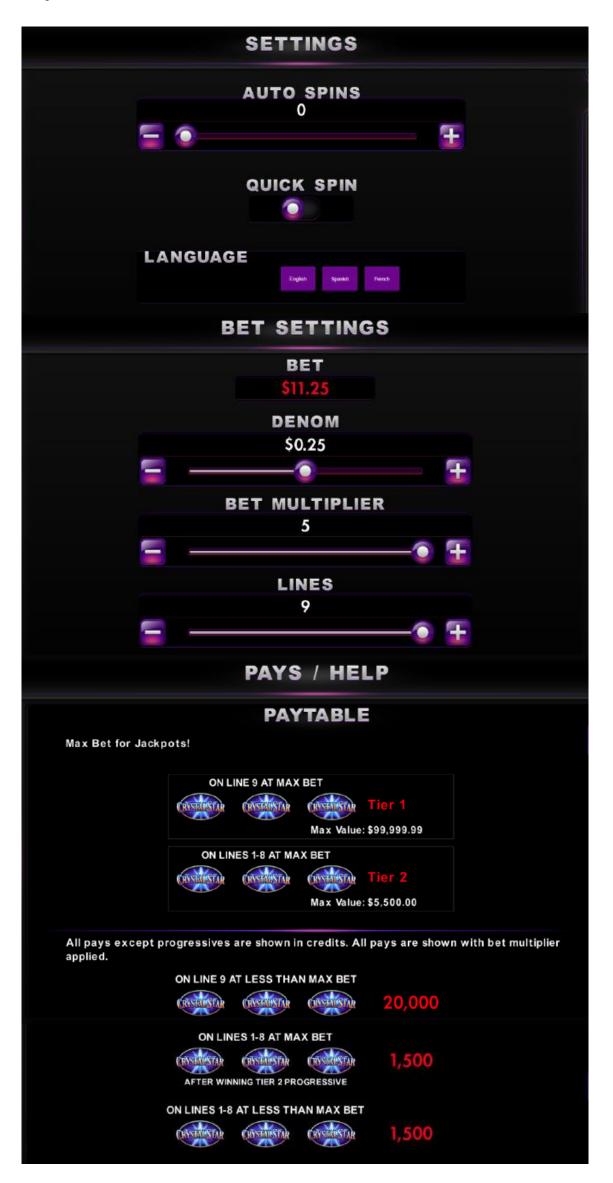

### SYMBOL TRIGGERED PROGRESSIVES

Progressives are available at max bet only. Progressive triggering symbols must land on active paylines to award progressives. At max bet, when three Crystal Star symbols land on payline 9, the top progressive is awarded. When three Crystal Star symbols land on paylines 1 to 8, the bottom progressive is awarded. Specific Crystal Star symbol combinations on active paylines can result in winning multiple progressives on a single play. The top and bottom progressive awards can only trigger once on a single play, subsequent jackpots at max bet along paylines 1-8 award a flat pay credit amount of 1,500 credits.

At less than max bet, flat prizes are awarded. Prizes are multiplied by bet per line. Three Crystal Star symbols on payline 9 awards 4,000 credits and three Crystal Star symbols on payline 1 to 8 awards 300 credits. Specific Crystal Star symbol combinations on active paylines can result in winning multiple flat prizes on a single play.

The prizes are paid in accordance with the payout table available on the game interface.

Any game in progress for more than 24 hours will be completed and the corresponding prize, if any, will

be deposited into the account.

Progressive tiers are funded by a percentage of all wagers.