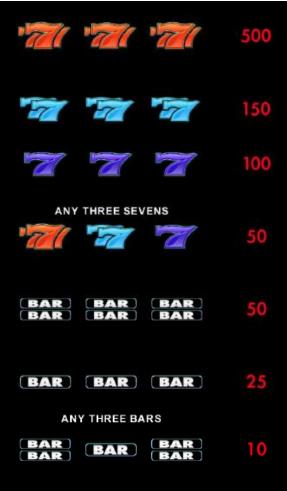

### FIXED MULTIPLIER SYMBOL

Multipliers multiply winning combinations except progressives. Two or more multipliers on a payline multiply together and multiply the winning combination. The maximum total multiplier for a winning combination is 75X. 2X multipliers are available on 777, 7, and Double Bar symbols. 3X multipliers are available on 77, 7 and Single Bar symbols. 5X multipliers are available on 777, Double Bar and Single Bar symbols.