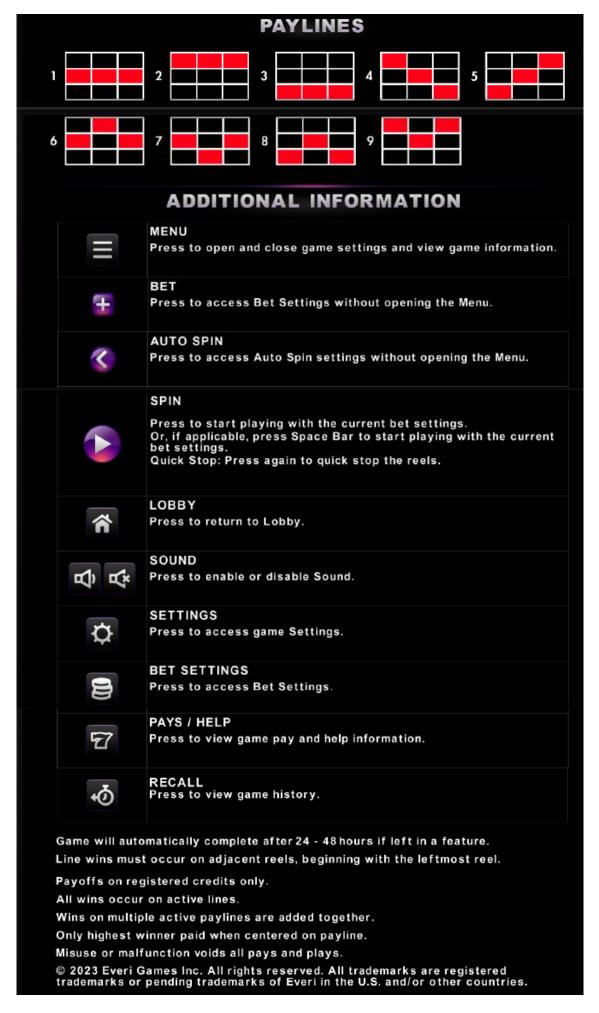

The prizes are paid in accordance with the payout table available on the game interface.

Any game in progress for more than 24 hours will be completed and the corresponding prize, if any, will

be deposited into the account.