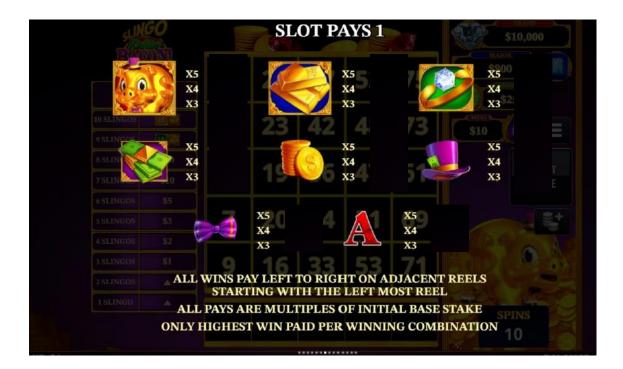

The prizes are paid in accordance with the payout table available on the game interface.

The maximum number of free spins that can be won in a game is 15.

Any game in progress for more than 3 hours will be completed and the corresponding prize, if any, will be deposited into the account. If a choice that may have an impact on the outcome of the game is required, the game will be completed on the basis of a random choice from among those offered.