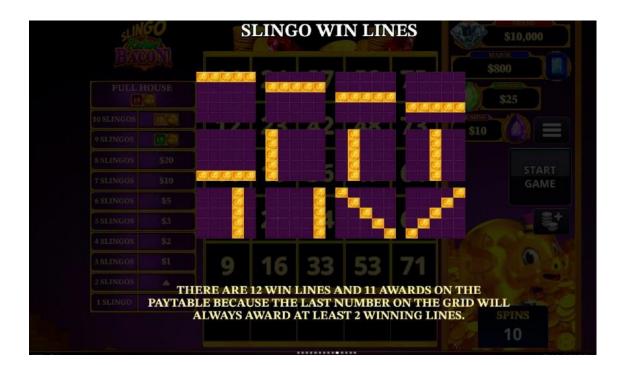

|  | FULL HOUSE |  |   |                |                 |    |                 | M  | \$10,000    |
|--|------------|--|---|----------------|-----------------|----|-----------------|----|-------------|
|  |            |  |   | 14             | 24              | 37 | 52              | 75 | \$800       |
|  |            |  |   | 12             | 23              | 42 | 48              | 73 | \$10        |
|  |            |  |   |                |                 |    |                 |    | 310         |
|  |            |  |   |                | 10              | 36 | 47              | 61 |             |
|  |            |  |   |                | 19              | 36 | 47              | 61 | GAME        |
|  |            |  |   |                |                 |    |                 |    |             |
|  |            |  |   | REE SPIN       |                 |    | OCKER SYMBOLS D |    |             |
|  |            |  | A | DD AN AI<br>SP | DDITION.<br>PIN | AL | NOTI            |    | MADA NO     |
|  |            |  |   |                |                 |    |                 |    |             |
|  |            |  |   |                |                 |    |                 |    |             |
|  |            |  |   |                | -               |    |                 |    | March Carlo |
|  |            |  |   |                | SPIN            |    | X               |    | SPINS<br>10 |