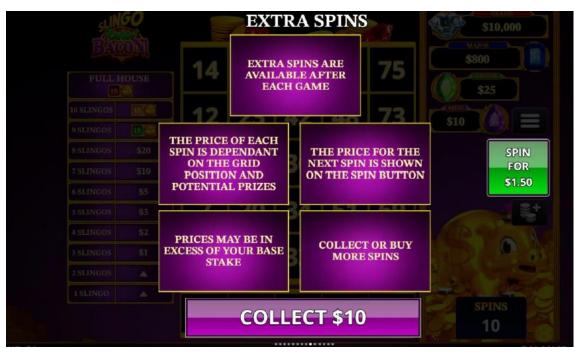

The player is limited to purchasing a maximum of 40 extra spins after the end of the game.

| ct. | NGO     |         | G        | ENE               | RAL     | . A     | -        | \$10,00 | 0   |
|-----|---------|---------|----------|-------------------|---------|---------|----------|---------|-----|
|     | BASED   | ON BEST |          | EGY THI<br>RTP OF |         | HAS A 7 | THEORE   | TICAL   |     |
|     |         | SED ON  | BEST STI | RATEGY            | EACH E  | XTRA S  | PIN HAS  | A \$25  |     |
|     |         | 43      | THEOR    | ETICAL            | RTP OF  | 95.31%  |          |         |     |
|     | FREE SP | IN SYMB | OLS ARE  | REMOV<br>SPI      |         | MTHE    | REELSIN  | NEXTRA  |     |
|     | IN EXTR | A SPINS | SOME PC  | TENTIA            | L PRIZE | S MAY   | REQUIR   | E SUPER |     |
|     |         |         | 13       | WIL               |         | 101     |          |         | AME |
|     |         | SPIN PR |          |                   |         |         |          |         |     |
|     | VALUE   | WHICH   | MAY AFI  | FECT TH<br>STAI   |         | SPECIA  | LLY AT I | LOWER   | *   |
|     |         | MALFU   | JNCTION  | VOIDS             | ALL PAY | SAND    | PLAYS    |         |     |
|     |         | Q       | 16       | 33                | 53      | 71      |          |         |     |
|     |         |         |          |                   |         |         |          |         |     |
|     |         |         |          |                   |         |         |          |         |     |
|     |         |         |          |                   |         |         |          | SPINS   |     |
|     |         |         |          |                   |         |         |          | 10      |     |
|     |         |         |          |                   |         |         |          |         |     |