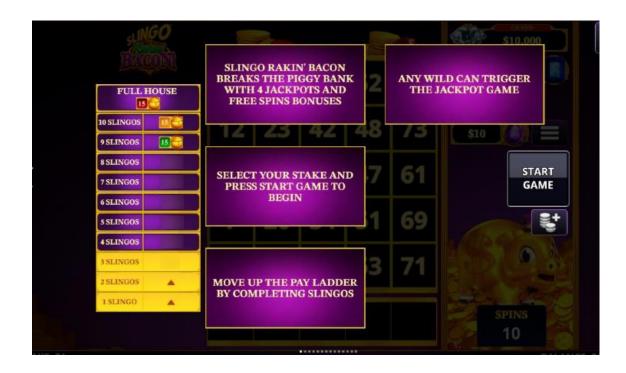

|  | FULL HOUSE |  |   |                |                 |    |                 | M  | \$10,000    |
|--|------------|--|---|----------------|-----------------|----|-----------------|----|-------------|
|  |            |  |   | 14             | 24              | 37 | 52              | 75 | \$800       |
|  |            |  |   | 12             | 23              | 42 | 48              | 73 | \$10        |
|  |            |  |   |                |                 |    |                 |    | 310         |
|  |            |  |   |                | 10              | 36 | 47              | 61 |             |
|  |            |  |   |                | 19              | 36 | 47              | 61 | GAME        |
|  |            |  |   |                |                 |    |                 |    |             |
|  |            |  |   | REE SPIN       |                 |    | OCKER SYMBOLS D |    |             |
|  |            |  | A | DD AN AI<br>SP | DDITION.<br>PIN | AL | NOTI            |    | MADA NO     |
|  |            |  |   |                |                 |    |                 |    |             |
|  |            |  |   |                |                 |    |                 |    |             |
|  |            |  |   |                | -               |    |                 |    | March Carlo |
|  |            |  |   |                | SPIN            |    | X               |    | SPINS<br>10 |