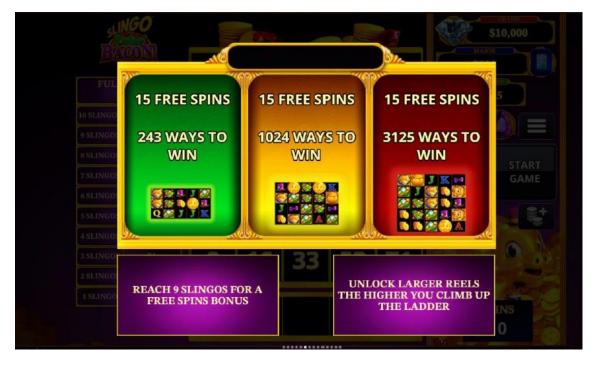

The prizes are paid in accordance with the payout table available on the game interface.

The maximum number of free spins that can be won in a game is 15.

Any game in progress for more than 3 hours will be completed and the corresponding prize, if any, will be deposited into the account. If a choice that may have an impact on the outcome of the game is required, the game will be completed on the basis of a random choice from among those offered.