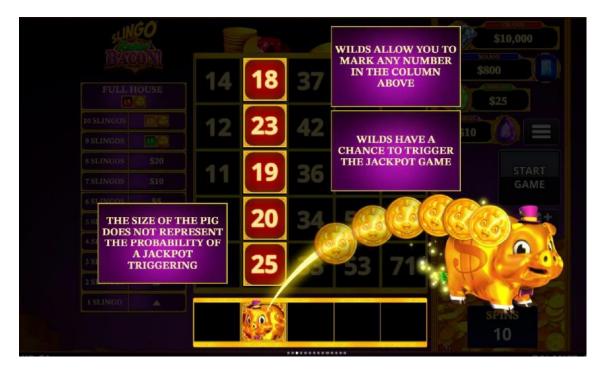

The player is limited to purchasing a maximum of 40 extra spins after the end of the game.

| ct. | NGO     |         | G        | ENE               | RAL     | . A     | -        | \$10,00 | 0   |
|-----|---------|---------|----------|-------------------|---------|---------|----------|---------|-----|
|     | BASED   | ON BEST |          | EGY THI<br>RTP OF |         | HAS A 7 | THEORE   | TICAL   |     |
|     |         | SED ON  | BEST STI | RATEGY            | EACH E  | XTRA S  | PIN HAS  | A \$25  |     |
|     |         | 43      | THEOR    | ETICAL            | RTP OF  | 95.31%  |          |         |     |
|     | FREE SP | IN SYMB | OLS ARE  | REMOV<br>SPI      |         | MTHE    | REELSIN  | NEXTRA  |     |
|     | IN EXTR | A SPINS | SOME PC  | TENTIA            | L PRIZE | S MAY   | REQUIR   | E SUPER |     |
|     |         |         | 13       | WIL               |         | 101     |          |         | AME |
|     |         | SPIN PR |          |                   |         |         |          |         |     |
|     | VALUE   | WHICH   | MAY AFI  | FECT TH<br>STAI   |         | SPECIA  | LLY AT I | LOWER   | *   |
|     |         | MALFU   | JNCTION  | VOIDS             | ALL PAY | SAND    | PLAYS    |         |     |
|     |         | Q       | 16       | 33                | 53      | 71      |          |         |     |
|     |         |         |          |                   |         |         |          |         |     |
|     |         |         |          |                   |         |         |          |         |     |
|     |         |         |          |                   |         |         |          | SPINS   |     |
|     |         |         |          |                   |         |         |          | 10      |     |
|     |         |         |          |                   |         |         |          |         |     |