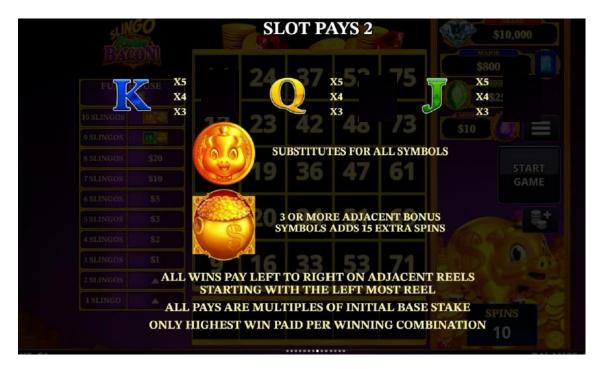

The prizes are paid in accordance with the payout table available on the game interface.

The maximum number of free spins that can be won in a game is 15.

Any game in progress for more than 3 hours will be completed and the corresponding prize, if any, will be deposited into the account. If a choice that may have an impact on the outcome of the game is required, the game will be completed on the basis of a random choice from among those offered.