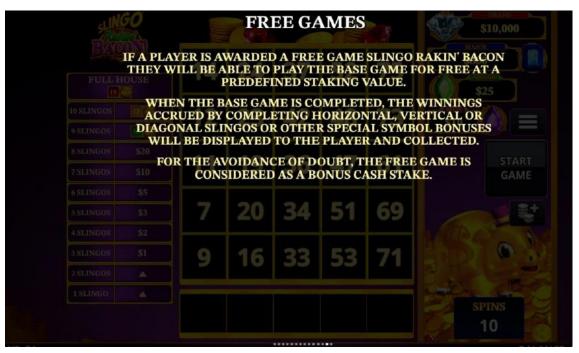

The prizes are paid in accordance with the payout table available on the game interface.

The maximum number of free spins that can be won in a game is 15.

Any game in progress for more than 3 hours will be completed and the corresponding prize, if any, will be deposited into the account. If a choice that may have an impact on the outcome of the game is required, the game will be completed on the basis of a random choice from among those offered.