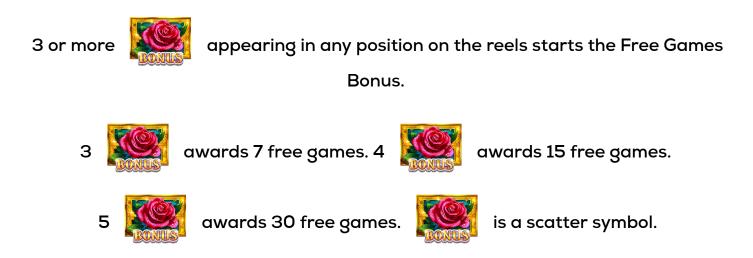

# BONUS

**FREE GAMES BONUS INITIATION** 

BONUS : PAY TABLES

ALL CREDIT WINS ARE SHOWN WITHOUT ANY BET MODIFIERS.

### BONUS : WILD

is wild and substitutes for all symbols.

appears only on reels 2, 3, 4, and 5.

# BONUS : SCATTER BUCKS FEATURE

on the reels appears with a credit value.

can appear with the following credit values: 20 to 2000 credits (1 to 100

times the total bet).

Credit values have been pre-multiplied by the bet multiplier.

At the end of each game, win the sum of the displayed credit values.

is a scatter symbol.