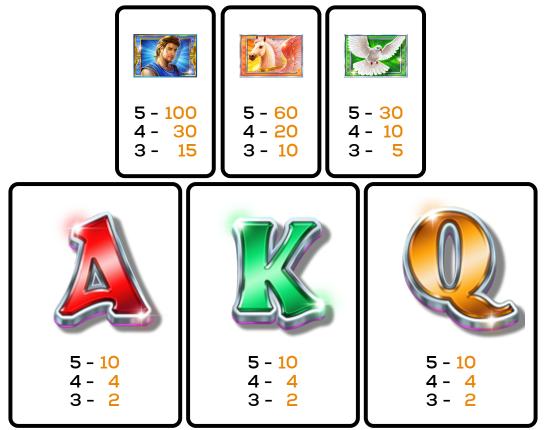

### BASE : WILD

is wild and substitutes for all symbols except

appears only on reels 2, 3, 4, and 5.

# **BASE : SCATTER BUCKS FEATURE**

on the reels appears with a credit value.

can appear with the following credit values: **10** to **1000** credits **(0.5** to **50** 

times the total bet).

Credit values have been pre-multiplied by the bet multiplier.

At the end of each game, win the sum of the displayed credit values.

is a scatter symbol.