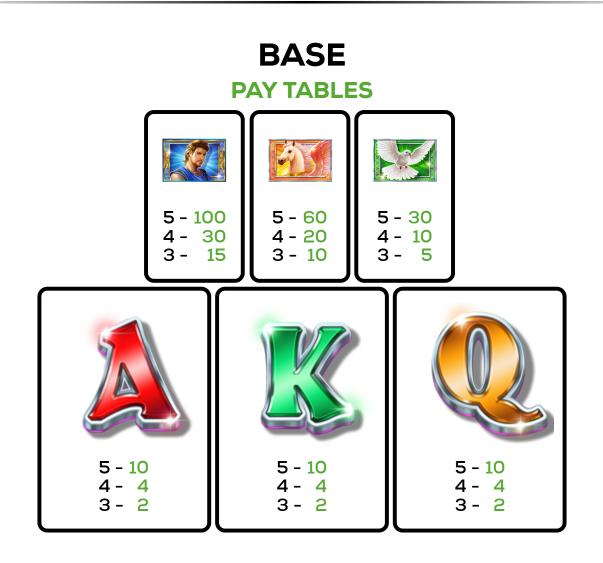

### BASE : WILD

is wild and substitutes for all symbols except

appears only on reels 2, 3, 4, and 5.

# **BASE : SCATTER BUCKS FEATURE**

on the reels appears with a credit value.

can appear with the following credit values: **10** to **1000** credits **(0.5** to **50** 

times the total bet).

Credit values have been pre-multiplied by the bet multiplier.

At the end of each game, win the sum of the displayed credit values.

is a scatter symbol.