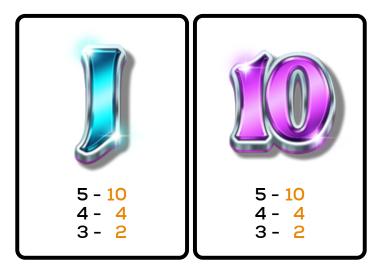

### BASE : WILD

is wild and substitutes for all symbols except

appears only on reels 2, 3, 4, and 5.

# **BASE : SCATTER BUCKS FEATURE**

on the reels appears with a credit value.

can appear with the following credit values: **10** to **1000** credits **(0.5** to **50** 

times the total bet).

Credit values have been pre-multiplied by the bet multiplier.

At the end of each game, win the sum of the displayed credit values.

is a scatter symbol.