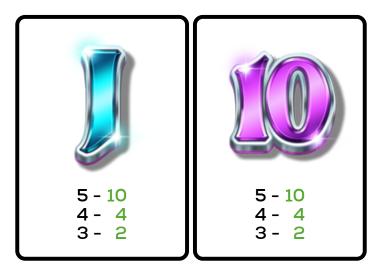

#### **GENERAL INFO : WAYS PAY RULES**

This game is played at 1024 ways.

All 5 reels are always in play.

Ways wins contain one symbol from each adjacent reel, beginning with the leftmost

reel.

The same symbol, or its substitute, in a different position on the same reel pays that

ways win again.

Only the highest win is paid for each ways symbol combination.

Ways wins are multiplied by the bet multiplier.

Scatter symbols award in any position on the reels.

Wins are shown in credits unless marked as currency.