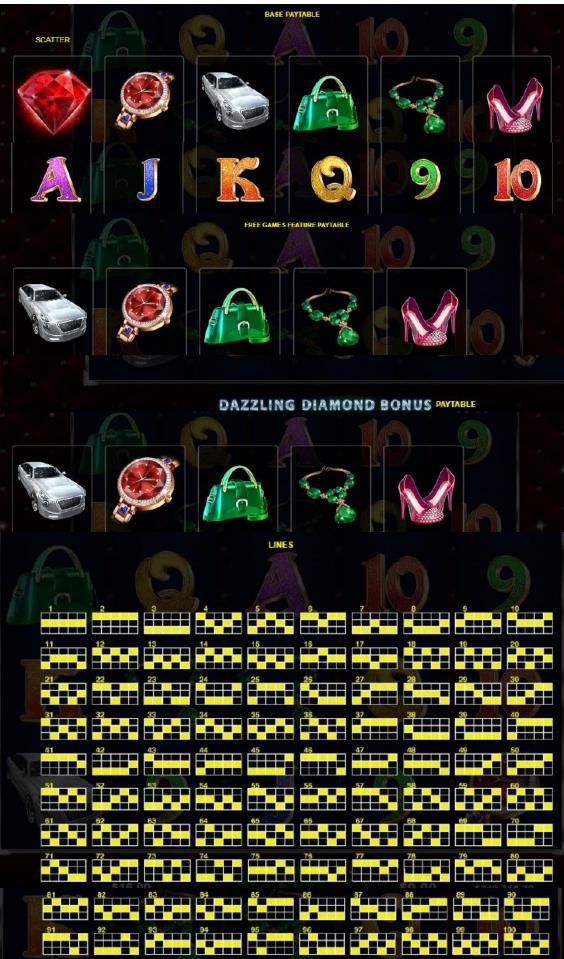

| GAME RULES                                                                                                                                                                                                                                                                                                                                                                                                |  |
|-----------------------------------------------------------------------------------------------------------------------------------------------------------------------------------------------------------------------------------------------------------------------------------------------------------------------------------------------------------------------------------------------------------|--|
| ( substitutes for all symbols except scatters, ( ), ( ), ( ) and ( ) )                                                                                                                                                                                                                                                                                                                                    |  |
| Image: Secation:         Scattors pay in any position.         All wins begin with leftmost reel and pay left lo right on adjacent reels, except scatters.         All wins on it lines only except scatters.         Highest win only on each line except scatters.         Highest win only on each scatter combination, if applicable.         All Wins are added.                                     |  |
| The game has a return to player of 94.43%.                                                                                                                                                                                                                                                                                                                                                                |  |
| During the Free Games Feature, R appears on reeds 2, 3 and 4 only.                                                                                                                                                                                                                                                                                                                                        |  |
| DAZZLING DIAMOND BONUS                                                                                                                                                                                                                                                                                                                                                                                    |  |
| When the Wappears on reel 1 and 5.3 DAZZLING DIAMOND BONUS spins are awarded.                                                                                                                                                                                                                                                                                                                             |  |
| During the first DAZZLING DIAMOND BONUS Spin, Spin appears<br>During the second DAZZLING DIAMOND BONUS Spin, Spin appears<br>During the third DAZZLING DIAMOND BONUS Spin.                                                                                                                                                                                                                                |  |
| When (S), (S) or (S) substitutes in a winning contrination, the prize for that win is multiplied by 2, 3 or 5 respectively. During the DAZZLING DIAMOND BONUS, the DAZZLING DIAMOND BONUS paylable is applied. After the DAZZLING DIAMOND BONUS Feature, the game returns to the remaining free games of the Free Games Feature, if applicable.                                                           |  |
| Image: Second and Second appear during the Free Games Feature and the DAZZLING DIAMOND BONUS         Bet and lines played are the same as the game that triggered this Feature.                                                                                                                                                                                                                           |  |
| HOW TO PLAY         LINES: If available, Increase or decrease the number of "LINES" by dicking on the '+ / A' or -/ * button.         The 'TOTAL BET' is the 'BET' multiplied by the number of "LINES".         SPIN / PLAY. Click on 'P- / ** or press spacebar to start the game. After the reels stop spinning, any wirning combinations on the selected lines will be paid according to the paytable. |  |
| STOP: Once play is initiated the ">1 **** button becomes a' ***********************************                                                                                                                                                                                                                                                                                                           |  |
| The game rules are identical in both real play and demo play modes. The player is responsible for checking the correct bell has been registered before commencing play. Malfunction Voids at Pays and Plays.                                                                                                                                                                                              |  |